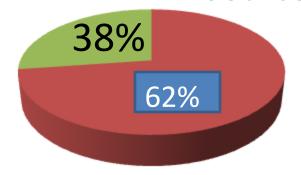

| Proposed Nobin Udyokta Business Info              |   |                                                                                                                                                                                                                                                                                                                                                                                                                   |  |  |  |
|---------------------------------------------------|---|-------------------------------------------------------------------------------------------------------------------------------------------------------------------------------------------------------------------------------------------------------------------------------------------------------------------------------------------------------------------------------------------------------------------|--|--|--|
| Business Name                                     | : | FAHIM STORE                                                                                                                                                                                                                                                                                                                                                                                                       |  |  |  |
| Location                                          | : | Fultola, Khulna                                                                                                                                                                                                                                                                                                                                                                                                   |  |  |  |
| Total Investment in BDT                           | : | BD: 160,000                                                                                                                                                                                                                                                                                                                                                                                                       |  |  |  |
| Financing                                         | : | Self BDT 100,000(from existing business) 62% Required Investment BDT 60,000(as equity) 38%                                                                                                                                                                                                                                                                                                                        |  |  |  |
| Present salary/drawings from business (estimates) | : | BDT 5,000 Taka.                                                                                                                                                                                                                                                                                                                                                                                                   |  |  |  |
| Proposed Salary                                   | : | BDT 5,000 Taka.                                                                                                                                                                                                                                                                                                                                                                                                   |  |  |  |
| Size of shop                                      | : | 10t x 12ft= 120 Square ft                                                                                                                                                                                                                                                                                                                                                                                         |  |  |  |
| Security of the shop                              | : | 11,500 Taka.                                                                                                                                                                                                                                                                                                                                                                                                      |  |  |  |
| Implementation                                    | : | <ul> <li>The business is planned to be scaled up by investment in existing goods likes; Khata, Dairy, Jamiti box, etc.</li> <li>Average 20% gain on sale.</li> <li>The business is operating by entrepreneur. Existing no Employee After getting equity fund no employee will be appointed</li> <li>The Shop is Rented.</li> <li>Collects goods from Khulna.</li> <li>Agreed grace period is 3 months.</li> </ul> |  |  |  |