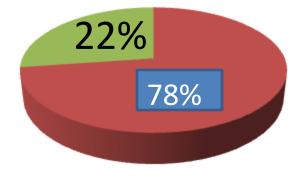

| Proposed Nobin Udyokta Business Info              |   |                                                                                                                                                                                                                                                                                                                                                                                                           |  |  |  |
|---------------------------------------------------|---|-----------------------------------------------------------------------------------------------------------------------------------------------------------------------------------------------------------------------------------------------------------------------------------------------------------------------------------------------------------------------------------------------------------|--|--|--|
| Business Name                                     |   | BISHU PAN BOROZ                                                                                                                                                                                                                                                                                                                                                                                           |  |  |  |
| Location                                          | : | South Dihi ,Fultola, Khulna                                                                                                                                                                                                                                                                                                                                                                               |  |  |  |
| Total Investment in BDT                           | : | BD: 3,20,000                                                                                                                                                                                                                                                                                                                                                                                              |  |  |  |
| Financing                                         | : | Self BDT 2,50,000(from existing business) 78% Required Investment BDT 70,000(as equity) 22%                                                                                                                                                                                                                                                                                                               |  |  |  |
| Present salary/drawings from business (estimates) | : | BDT 5,000 Taka.                                                                                                                                                                                                                                                                                                                                                                                           |  |  |  |
| Proposed Salary                                   | : | BDT 5,000 Taka.                                                                                                                                                                                                                                                                                                                                                                                           |  |  |  |
| Size of shop                                      | : | 300t x 30ft= 9000 Square ft                                                                                                                                                                                                                                                                                                                                                                               |  |  |  |
| Security of the shop                              | : | 0 Taka.                                                                                                                                                                                                                                                                                                                                                                                                   |  |  |  |
| Implementation                                    | : | <ul> <li>The business is planned to be scaled up by investment in existing goods likes; Pan etc.</li> <li>Average Daily Pan 1300 gain on sale.</li> <li>The business is operating by entrepreneur. Existing 02 Employee After getting equity fund No employee will be appointed</li> <li>The Pan boroz is own.</li> <li>Collects goods from Fultola.</li> <li>Agreed grace period is 3 months.</li> </ul> |  |  |  |