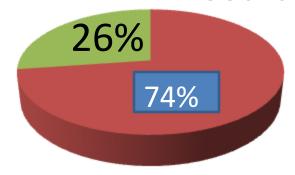

| Proposed Nobin Udyokta Business Info              |   |                                                                                                                                                                                                                                                                                                                                                                                                                                        |  |  |  |
|---------------------------------------------------|---|----------------------------------------------------------------------------------------------------------------------------------------------------------------------------------------------------------------------------------------------------------------------------------------------------------------------------------------------------------------------------------------------------------------------------------------|--|--|--|
| Business Name                                     | : | M/S R K ENTERPRISE                                                                                                                                                                                                                                                                                                                                                                                                                     |  |  |  |
| Location                                          | : | Damodor Mistripara, Fultola                                                                                                                                                                                                                                                                                                                                                                                                            |  |  |  |
| Total Investment in BDT                           | : | BD: 2,70,000                                                                                                                                                                                                                                                                                                                                                                                                                           |  |  |  |
| Financing                                         | : | Self BDT 2,00,000(from existing business) 74% Required Investment BDT 70,000(as equity) 26%                                                                                                                                                                                                                                                                                                                                            |  |  |  |
| Present salary/drawings from business (estimates) | : | BDT 5,000 Taka.                                                                                                                                                                                                                                                                                                                                                                                                                        |  |  |  |
| Proposed Salary                                   | : | BDT 5,000 Taka.                                                                                                                                                                                                                                                                                                                                                                                                                        |  |  |  |
| Size of shop                                      | : | 30t x 15ft= 450 Square ft                                                                                                                                                                                                                                                                                                                                                                                                              |  |  |  |
| Security of the shop                              | : | 50,000 Taka.                                                                                                                                                                                                                                                                                                                                                                                                                           |  |  |  |
| Implementation                                    | : | <ul> <li>The business is planned to be scaled up by investment in existing goods likes; Wood, Umbrela Bat , Daster, Pat etc.</li> <li>Average 20% gain on sale.</li> <li>The business is operating by entrepreneur. Existing 04 Employee.</li> <li>After getting equity fund 01 employee will be appointed</li> <li>The shop is own.</li> <li>Collects goods from Fultola, Dhaka.</li> <li>Agreed grace period is 3 months.</li> </ul> |  |  |  |