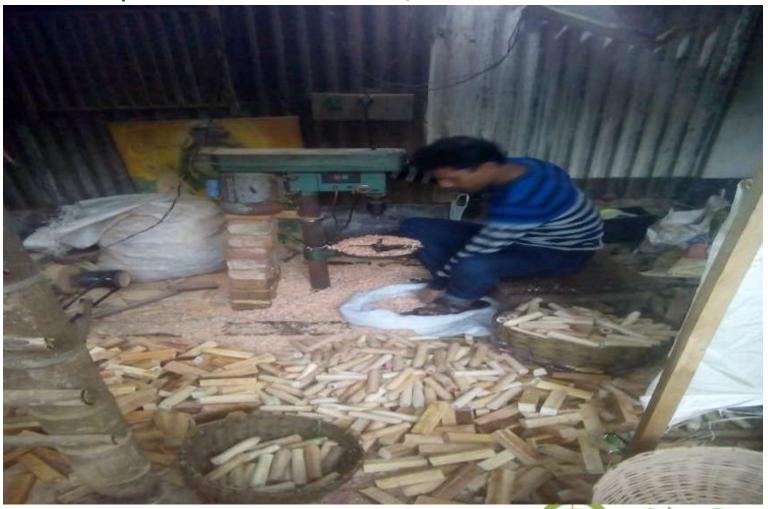

#### Proposed NU Business Name: M/S R K ENTERPRISE



Project identification and prepared by :Sonjay Kumer Sarker Fultola Unit,Khulna

Project verified by: Md: Hafizur Rahman



Grameen Shakti Samajik Byabosha Ltd.

| Brief Bio of The Proposed Nobin Udyokta                                                                                                                                    |       |                                                    |  |  |  |  |
|----------------------------------------------------------------------------------------------------------------------------------------------------------------------------|-------|----------------------------------------------------|--|--|--|--|
| Name