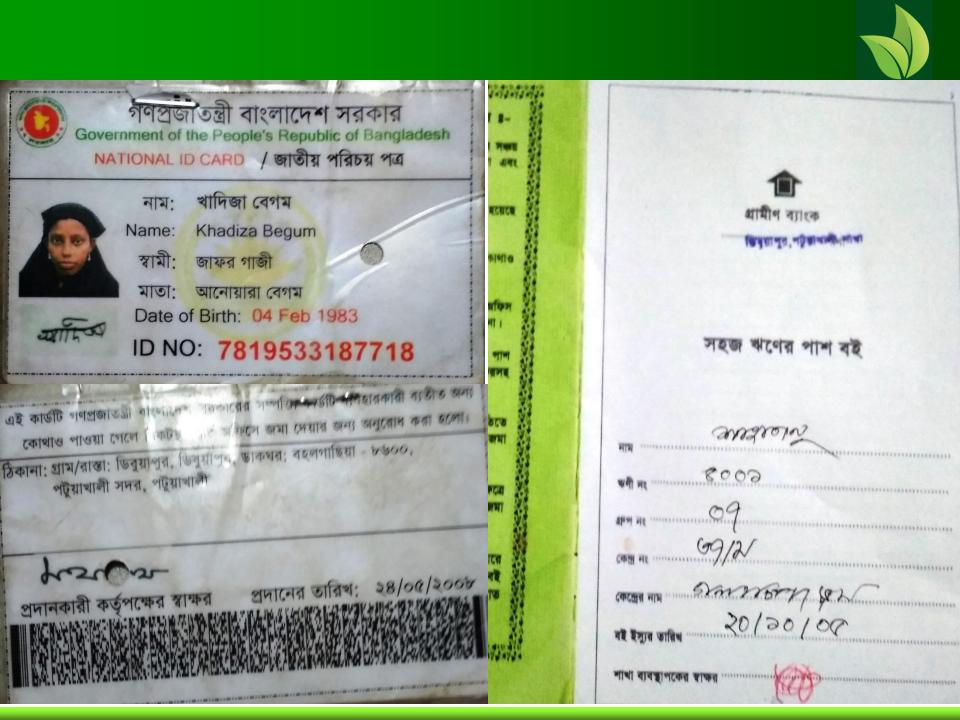

### BRIEF BIO OF THE PROPOSED NOBIN UDYOKTA

|                                                                                                                                                                                | 1  |                                                                                                                                                                                                                           |
|--------------------------------------------------------------------------------------------------------------------------------------------------------------------------------|----|---------------------------------------------------------------------------------------------------------------------------------------------------------------------------------------------------------------------------|
| Name                                                                                                                                                                           | :  | Abu Jafor Gazi                                                                                                                                                                                                            |
| Age                                                                                                                                                                            | :  | 01/01/1984 (34)                                                                                                                                                                                                           |
| Marital status                                                                                                                                                                 | :  | Married                                                                                                                                                                                                                   |
| Children                                                                                                                                                                       | :  | Son 02, Daughter 0                                                                                                                                                                                                        |
| No. of siblings:                                                                                                                                                               | :  | 02 Brothers & 0 Sister                                                                                                                                                                                                    |
| <b>Parent's and GB related Info</b><br>(i) Who is GB member<br>(ii) Mother's name<br>(iii) Father's name<br>(iv) GB member's info                                              | :: | Mother<br>Late. Shahabanu<br>Abdul Malik Gazi<br>Member since: 1999-2010.<br>Branch: Golachipa, Patuakhali.<br>Centre no. 07/M, Group: 07<br>Loanee No:4001, First Ioan: 5,000/-<br>Existing Ioan: 00/- Outstanding: 00I- |
| <i>Further Information:</i><br>(v) Who pays GB loan installment<br>(vi) Mobile lady<br>(vii) Grameen Education Loan<br>(viii) Any other loan like GCCN, GKF etc<br>(ix) Others | :  | N/A<br>N/A<br>N/A<br>N/A                                                                                                                                                                                                  |
| Education                                                                                                                                                                      | :  | Seven                                                                                                                                                                                                                     |

| Present Occupation                      | • | Auto Parts Business       |
|-----------------------------------------|---|---------------------------|
| Trade License Number                    |   | 187                       |
| Initial Investment (Family Support)     | • | 40,000tk                  |
| Business Experiences:                   |   | 13years                   |
| Training Info.                          | : | N/A                       |
| Other Own/Family Sources of Income      | • | N/A                       |
| Other Own/Family Sources of Liabilities | • | N/A                       |
| NU Contact Info                         |   | 01774-143046              |
| NU Project Source/Reference             | • | GT Patuakhali Unit Office |