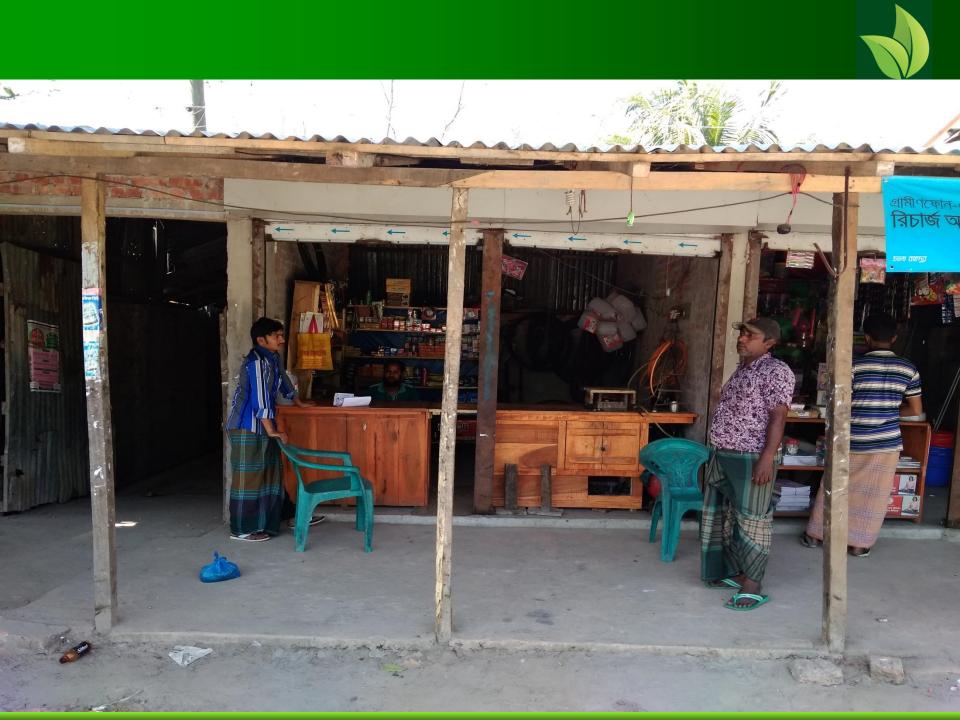

#### **PROPOSED BUSINESS Info.**

| Business Name                                            | : | Gazi Auto Parts                                                                                                           |
|----------------------------------------------------------|---|---------------------------------------------------------------------------------------------------------------------------|
| Address/ Location                                        | : | Basak Bazar, Patuakhali .                                                                                                 |
| Total Investment in BDT                                  | : | 2,60,000/=                                                                                                                |
| Financing                                                | : | Self BDT : <b>1,90,000/=</b> (from existing business) - 73%<br>Required Investment BDT : <b>70,000/=</b> (as equity) -27% |
| Present salary/drawings from business (estimates)        | : | BDT 9,000                                                                                                                 |
| Proposed Salary                                          |   | BDT 10,000                                                                                                                |
| i. Proposed Business % of<br>present gross profit margin | : | 30%                                                                                                                       |
| ii. Estimated % of proposed gross profit margin          | : | 30%                                                                                                                       |
| iii. Agreed grace period                                 | : | 12 Installments                                                                                                           |