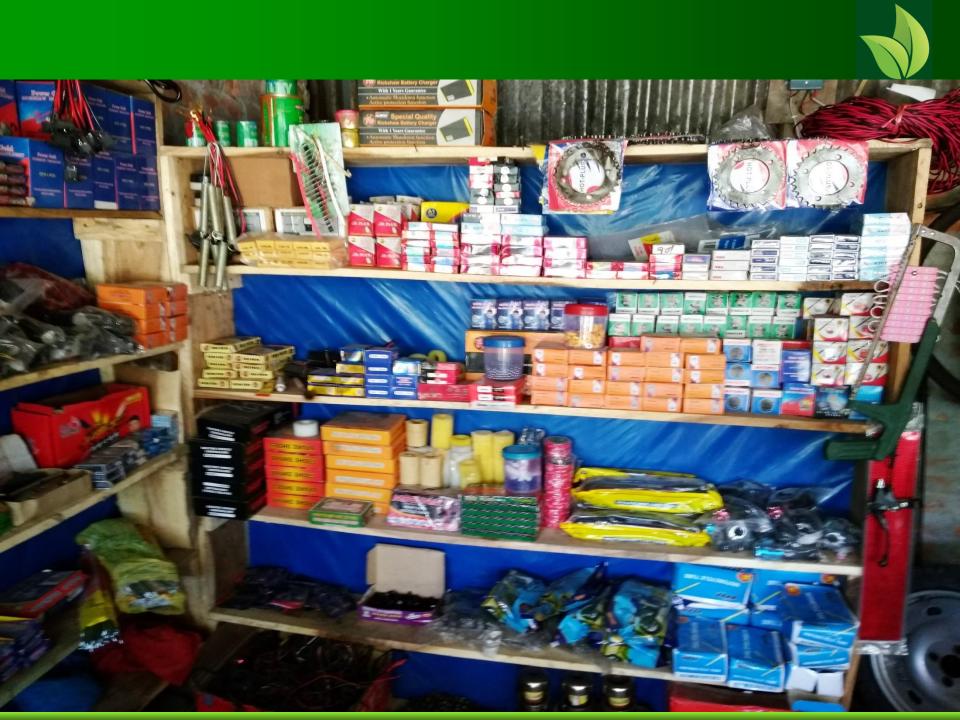

#### Present Stock item

| Product name                         | Amount   |
|--------------------------------------|----------|
| Tayer                                | 5,000    |
| Tube                                 | 20,000   |
| Hendle+Compreser                     | 15,000   |
| Pickup+ Comtral Box                  | 10,000   |
| Break su+Chain                       | 5,000    |
| Bering+Penium                        | 5,000    |
| Light+Hafs                           | 8,000    |
| Forset+Nuts                          | 7,000    |
| Ring + Chain                         | 5,000    |
| Others Products<br>(Horen+Cross+etc) | 50,000   |
| Total Present Stock                  | 1,30,000 |

#### **Proposed stock item**

| Product Name          | Amount |
|-----------------------|--------|
| Break su+Chain        | 30,000 |
| Tar+Gier box          | 20,000 |
| Motor –Auto+ Rickshaw | 20,000 |
| Total Proposed Stock  | 70,000 |