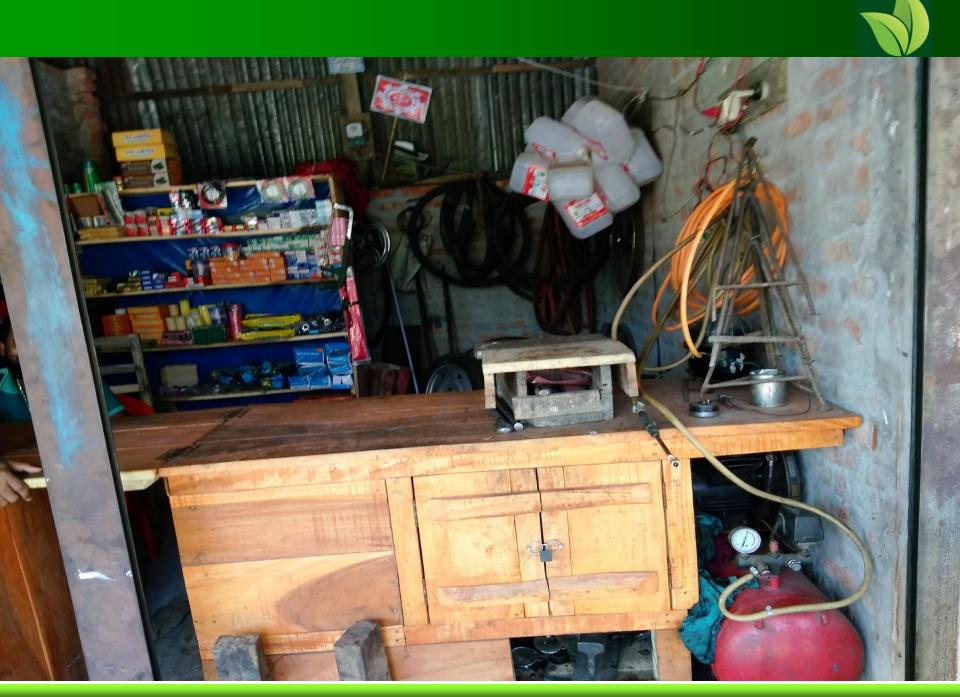

#### **PROPOSED BUSINESS Info.**

| Business Name                                            | : | Gazi Auto Parts                                                                                                           |
|----------------------------------------------------------|---|---------------------------------------------------------------------------------------------------------------------------|
| Address/ Location                                        | : | Basak Bazar, Patuakhali .                                                                                                 |
| Total Investment in BDT                                  | : | 2,60,000/=                                                                                                                |
| Financing                                                | : | Self BDT : <b>1,90,000/=</b> (from existing business) - 73%<br>Required Investment BDT : <b>70,000/=</b> (as equity) -27% |
| Present salary/drawings from business (estimates)        | : | BDT 9,000                                                                                                                 |
| Proposed Salary                                          |   | BDT 10,000                                                                                                                |
| i. Proposed Business % of<br>present gross profit margin | : | 30%                                                                                                                       |
| ii. Estimated % of proposed gross profit margin          | : | 30%                                                                                                                       |
| iii. Agreed grace period                                 | : | 12 Installments                                                                                                           |

#### Present Stock item

| Product name                         | Amount   |
|--------------------------------------|----------|
| Tayer                                | 5,000    |
| Tube                                 | 20,000   |
| Hendle+Compreser                     | 15,000   |
| Pickup+ Comtral Box                  | 10,000   |
| Break su+Chain                       | 5,000    |
| Bering+Penium                        | 5,000    |
| Light+Hafs                           | 8,000    |
| Forset+Nuts                          | 7,000    |
| Ring + Chain                         | 5,000    |
| Others Products<br>(Horen+Cross+etc) | 50,000   |
| Total Present Stock                  | 1,30,000 |

#### **Proposed stock item**

| Product Name          | Amount |
|-----------------------|--------|
| Break su+Chain        | 30,000 |
| Tar+Gier box          | 20,000 |
| Motor –Auto+ Rickshaw | 20,000 |
| Total Proposed Stock  | 70,000 |