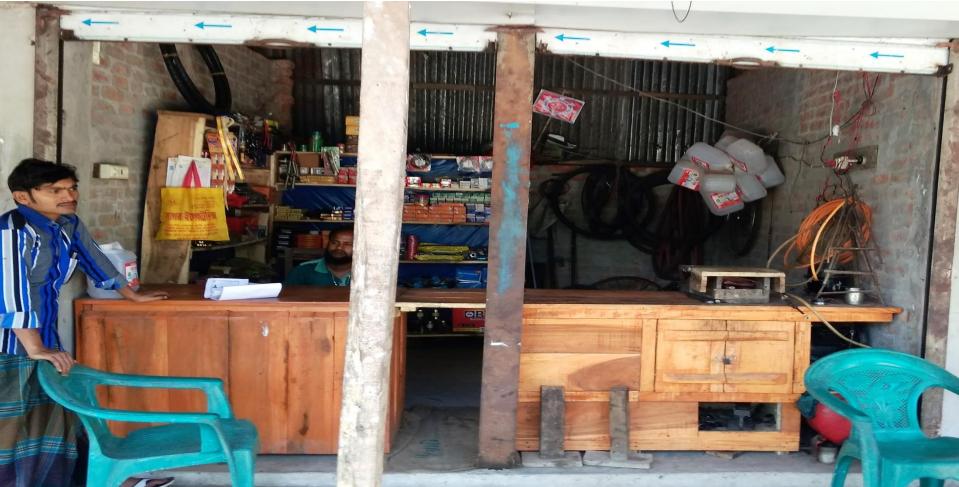

#### **PROPOSED BUSINESS Info.**

| Business Name                                            | : | Gazi Auto Parts                                                                                                           |
|----------------------------------------------------------|---|---------------------------------------------------------------------------------------------------------------------------|
| Address/ Location                                        | : | Basak Bazar, Patuakhali .                                                                                                 |
| Total Investment in BDT                                  | : | 2,60,000/=                                                                                                                |
| Financing                                                | : | Self BDT : <b>1,90,000/=</b> (from existing business) - 73%<br>Required Investment BDT : <b>70,000/=</b> (as equity) -27% |
| Present salary/drawings from business (estimates)        | : | BDT 9,000                                                                                                                 |
| Proposed Salary                                          |   | BDT 10,000                                                                                                                |
| i. Proposed Business % of<br>present gross profit margin | : | 30%                                                                                                                       |
| ii. Estimated % of proposed gross profit margin          | : | 30%                                                                                                                       |
| iii. Agreed grace period                                 | : | 12 Installments                                                                                                           |