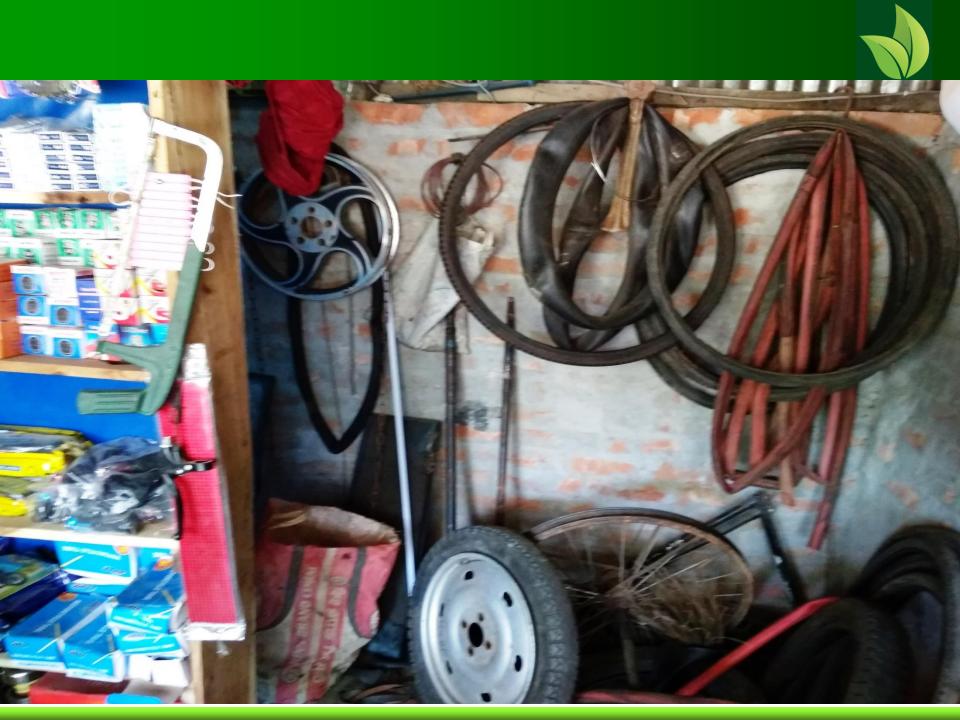

#### Present Stock item

| Product name                         | Amount   |
|--------------------------------------|----------|
| Tayer                                | 5,000    |
| Tube                                 | 20,000   |
| Hendle+Compreser                     | 15,000   |
| Pickup+ Comtral Box                  | 10,000   |
| Break su+Chain                       | 5,000    |
| Bering+Penium                        | 5,000    |
| Light+Hafs                           | 8,000    |
| Forset+Nuts                          | 7,000    |
| Ring + Chain                         | 5,000    |
| Others Products<br>(Horen+Cross+etc) | 50,000   |
| Total Present Stock                  | 1,30,000 |

#### **Proposed stock item**

| Product Name          | Amount |
|-----------------------|--------|
| Break su+Chain        | 30,000 |
| Tar+Gier box          | 20,000 |
| Motor –Auto+ Rickshaw | 20,000 |
| Total Proposed Stock  | 70,000 |