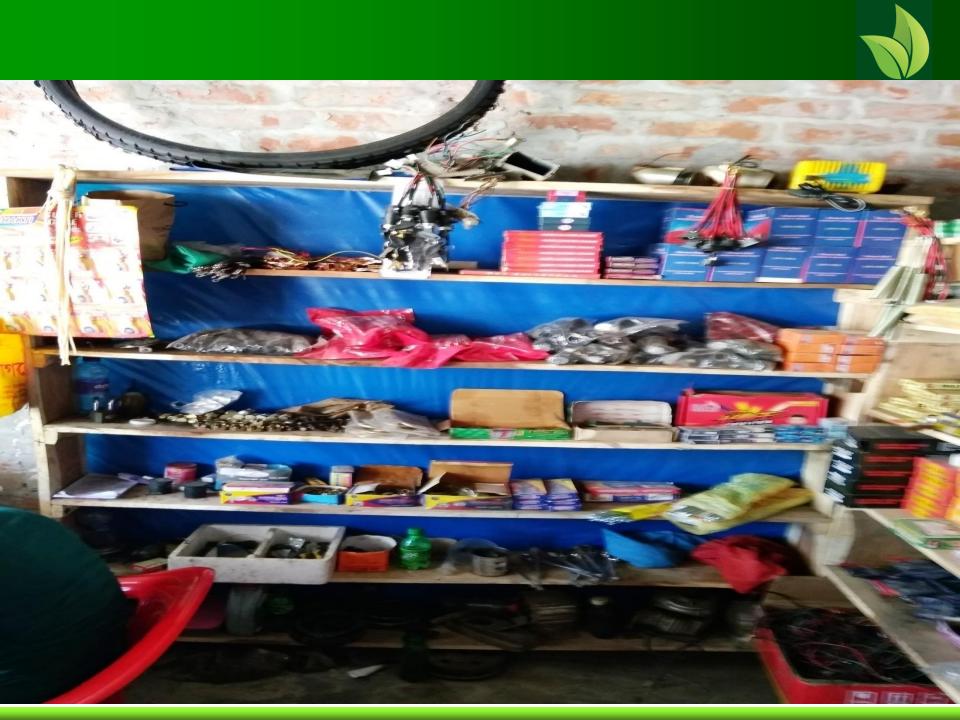

#### Present Stock item

| Product name                         | Amount   |
|--------------------------------------|----------|
| Tayer                                | 5,000    |
| Tube                                 | 20,000   |
| Hendle+Compreser                     | 15,000   |
| Pickup+ Comtral Box                  | 10,000   |
| Break su+Chain                       | 5,000    |
| Bering+Penium                        | 5,000    |
| Light+Hafs                           | 8,000    |
| Forset+Nuts                          | 7,000    |
| Ring + Chain                         | 5,000    |
| Others Products<br>(Horen+Cross+etc) | 50,000   |
| Total Present Stock                  | 1,30,000 |

#### **Proposed stock item**

| Product Name          | Amount |
|-----------------------|--------|
| Break su+Chain        | 30,000 |
| Tar+Gier box          | 20,000 |
| Motor –Auto+ Rickshaw | 20,000 |
| Total Proposed Stock  | 70,000 |