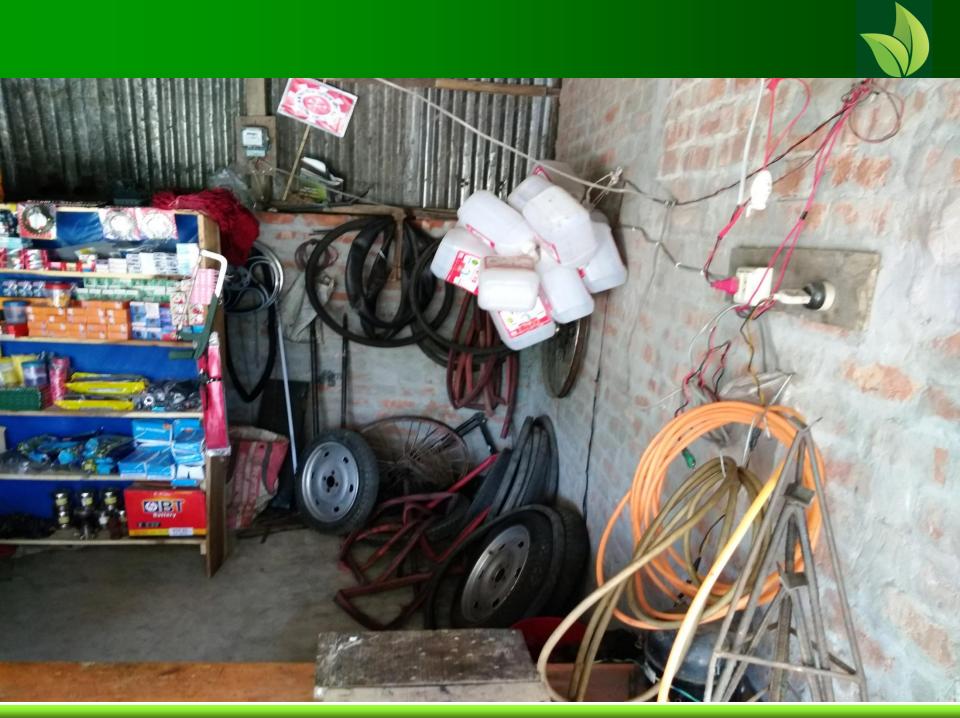

#### Present Stock item

| Product name                         | Amount   |
|--------------------------------------|----------|
| Tayer                                | 5,000    |
| Tube                                 | 20,000   |
| Hendle+Compreser                     | 15,000   |
| Pickup+ Comtral Box                  | 10,000   |
| Break su+Chain                       | 5,000    |
| Bering+Penium                        | 5,000    |
| Light+Hafs                           | 8,000    |
| Forset+Nuts                          | 7,000    |
| Ring + Chain                         | 5,000    |
| Others Products<br>(Horen+Cross+etc) | 50,000   |
| Total Present Stock                  | 1,30,000 |

#### **Proposed stock item**

| Product Name          | Amount |
|-----------------------|--------|
| Break su+Chain        | 30,000 |
| Tar+Gier box          | 20,000 |
| Motor –Auto+ Rickshaw | 20,000 |
| Total Proposed Stock  | 70,000 |