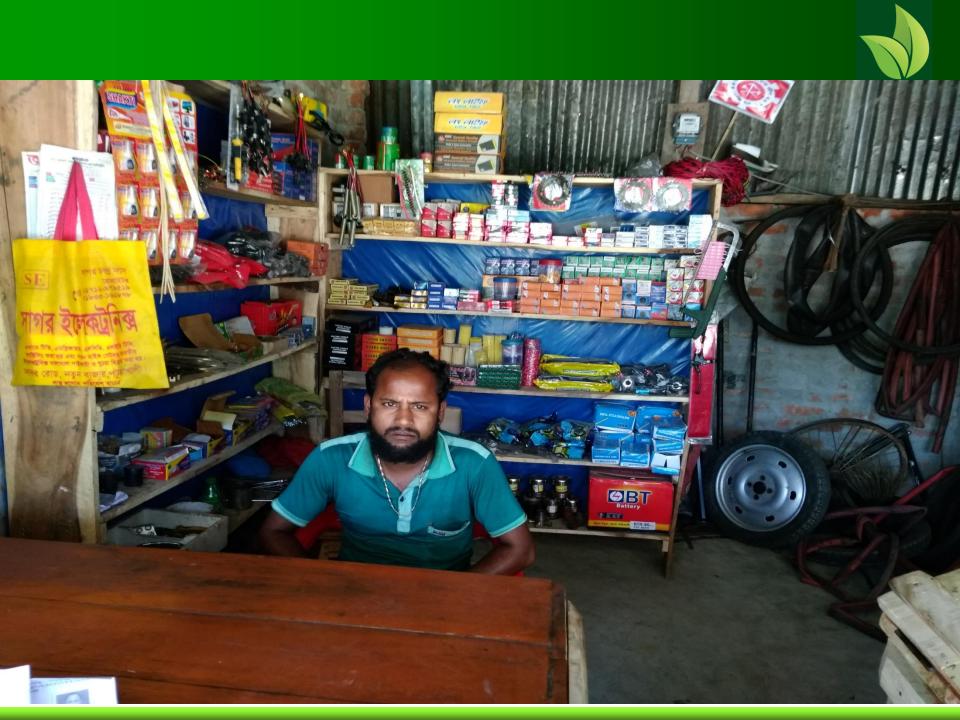

#### Present Stock item

| Product name                         | Amount   |
|--------------------------------------|----------|
| Tayer                                | 5,000    |
| Tube                                 | 20,000   |
| Hendle+Compreser                     | 15,000   |
| Pickup+ Comtral Box                  | 10,000   |
| Break su+Chain                       | 5,000    |
| Bering+Penium                        | 5,000    |
| Light+Hafs                           | 8,000    |
| Forset+Nuts                          | 7,000    |
| Ring + Chain                         | 5,000    |
| Others Products<br>(Horen+Cross+etc) | 50,000   |
| Total Present Stock                  | 1,30,000 |

#### **Proposed stock item**

| Product Name          | Amount |
|-----------------------|--------|
| Break su+Chain        | 30,000 |
| Tar+Gier box          | 20,000 |
| Motor –Auto+ Rickshaw | 20,000 |
| Total Proposed Stock  | 70,000 |