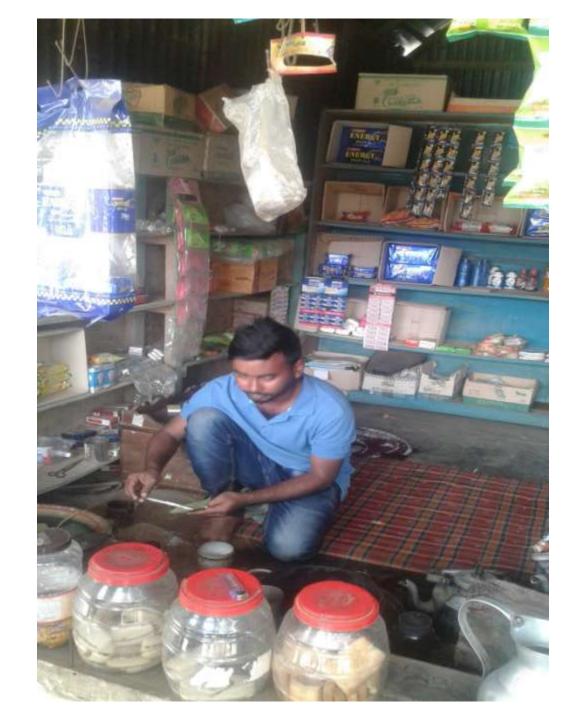

## Proposed NU Business Name: M/S SIAM STORE

Project identification and prepared by: MST. MAHFUJA KHATUN Shakhipur Unit, Tangail

Project verified by: Md. Shamsul Arefin

Grameen Shakti Samajik Byabosha Ltd.

| Proposed Nobin Udyokta Business Info              |   |                                                                                                                                                                                                                                                                                                                                                            |  |  |  |
|---------------------------------------------------|---|------------------------------------------------------------------------------------------------------------------------------------------------------------------------------------------------------------------------------------------------------------------------------------------------------------------------------------------------------------|--|--|--|
| Business Name                                     | : | M/S SIAM STORE                                                                                                                                                                                                                                                                                                                                             |  |  |  |
| Location                                          | : | Vill: Bharatoil ;P.O: Bharatoil P.S: Shakhipur, Dist. Tangail                                                                                                                                                                                                                                                                                              |  |  |  |
| Total Investment in BDT                           | : | BDT1,40 ,000/-                                                                                                                                                                                                                                                                                                                                             |  |  |  |
| Financing                                         | : | Self BDT 90,000(from existing business) 64%                                                                                                                                                                                                                                                                                                                |  |  |  |
|                                                   |   | Required Investment BDT 50,000(as equity) 36%                                                                                                                                                                                                                                                                                                              |  |  |  |
| Present salary/drawings from business (estimates) | : | None                                                                                                                                                                                                                                                                                                                                                       |  |  |  |
| Proposed Salary                                   | : | BDT. 5,000                                                                                                                                                                                                                                                                                                                                                 |  |  |  |
| Size of shop                                      | : | 20 ft x 10 ft= 200 square ft                                                                                                                                                                                                                                                                                                                               |  |  |  |
| Security of the shop                              | : | -                                                                                                                                                                                                                                                                                                                                                          |  |  |  |
| Implementation                                    | : | <ul> <li>The business is planned to be scaled up by investment in existing goods like; Biskect, Sugar, Tea, Cigarette and Others.</li> <li>Average 25% gain on sale.</li> <li>The business is operating by entrepreneur.</li> <li>The shop is own.</li> <li>Collects goods from Shakhipur in Tangail.</li> <li>Agreed grace period is 3 months.</li> </ul> |  |  |  |

# Pictures