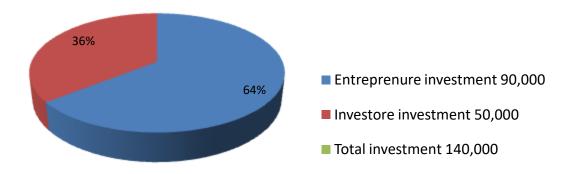

| Proposed Nobin Udyokta Business Info              |   |                                                                                                                                                                                                                                                                                                                                                            |  |  |  |
|---------------------------------------------------|---|------------------------------------------------------------------------------------------------------------------------------------------------------------------------------------------------------------------------------------------------------------------------------------------------------------------------------------------------------------|--|--|--|
| Business Name                                     | : | M/S SIAM STORE                                                                                                                                                                                                                                                                                                                                             |  |  |  |
| Location                                          | : | Vill: Bharatoil ;P.O: Bharatoil P.S: Shakhipur, Dist. Tangail                                                                                                                                                                                                                                                                                              |  |  |  |
| Total Investment in BDT                           | : | BDT1,40 ,000/-                                                                                                                                                                                                                                                                                                                                             |  |  |  |
| Financing                                         | : | Self BDT 90,000(from existing business) 64%                                                                                                                                                                                                                                                                                                                |  |  |  |
|                                                   |   | Required Investment BDT 50,000(as equity) 36%                                                                                                                                                                                                                                                                                                              |  |  |  |
| Present salary/drawings from business (estimates) | : | None                                                                                                                                                                                                                                                                                                                                                       |  |  |  |
| Proposed Salary                                   | : | BDT. 5,000                                                                                                                                                                                                                                                                                                                                                 |  |  |  |
| Size of shop                                      | : | 20 ft x 10 ft= 200 square ft                                                                                                                                                                                                                                                                                                                               |  |  |  |
| Security of the shop                              | : | -                                                                                                                                                                                                                                                                                                                                                          |  |  |  |
| Implementation                                    | : | <ul> <li>The business is planned to be scaled up by investment in existing goods like; Biskect, Sugar, Tea, Cigarette and Others.</li> <li>Average 25% gain on sale.</li> <li>The business is operating by entrepreneur.</li> <li>The shop is own.</li> <li>Collects goods from Shakhipur in Tangail.</li> <li>Agreed grace period is 3 months.</li> </ul> |  |  |  |

| Investment Breakdown |          |            |       |             |          |            |        |                   |
|----------------------|----------|------------|-------|-------------|----------|------------|--------|-------------------|
| Particulars          | Existing |            |       | Particulars | Proposed |            |        | Proposed<br>Total |
|                      | Quantity | Unit Price | Price |             | Quantity | Unit Price | Price  |                   |
| Biskect              | 1        | 5000       | 5000  |             | 0        | 0          | 0      | 5,000             |
| Sugar                | 5        | 3000       | 15000 | Sugar       | 5        | 3000       | 15,000 | 30,000            |
| Tea                  | 1        | 15000      | 15000 |             | 0        | 0          | 0      | 15,000            |
| Cigarette            | 1        | 20000      | 20000 | Cigarette   | 1        | 35000      | 35,000 | 55,000            |
| Others               | 1        | 35000      | 35000 |             | 0        | 0          | 0      | 35,000            |
|                      | 0        | 0          | 0     |             | 0        | 0          | 0      | 0                 |
|                      | 0        | 0          | 0     |             | 0        | 0          | 0      | 0                 |
|                      | 0        | 0          | 0     |             | 0        | 0          | 0      | 0                 |
|                      | 0        | 0          | 0     |             | 0        | 0          | 0      | 0                 |
|                      | 0        | 0          | 0     |             | 0        | 0          | 0      | 0                 |
| Security             |          |            | 0     |             |          | 0          | 0      | 0                 |
| Total                |          |            | 90000 |             |          | 38000      | 50,000 | 140,000           |