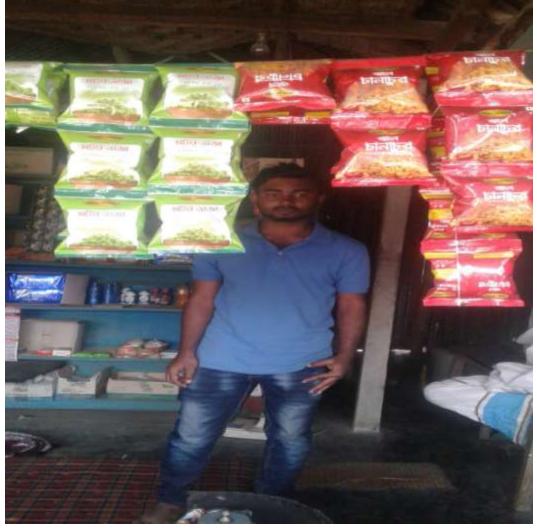

| Proposed Nobin Udyokta Business Info              |   |                                                                                                                                                                                                                                                                                                                                                            |  |  |  |
|---------------------------------------------------|---|------------------------------------------------------------------------------------------------------------------------------------------------------------------------------------------------------------------------------------------------------------------------------------------------------------------------------------------------------------|--|--|--|
| Business Name                                     | : | M/S SIAM STORE                                                                                                                                                                                                                                                                                                                                             |  |  |  |
| Location                                          | : | Vill: Bharatoil ;P.O: Bharatoil P.S: Shakhipur, Dist. Tangail                                                                                                                                                                                                                                                                                              |  |  |  |
| Total Investment in BDT                           | : | BDT1,40 ,000/-                                                                                                                                                                                                                                                                                                                                             |  |  |  |
| Financing                                         | : | Self BDT 90,000(from existing business) 64%                                                                                                                                                                                                                                                                                                                |  |  |  |
|                                                   |   | Required Investment BDT 50,000(as equity) 36%                                                                                                                                                                                                                                                                                                              |  |  |  |
| Present salary/drawings from business (estimates) | : | None                                                                                                                                                                                                                                                                                                                                                       |  |  |  |
| Proposed Salary                                   | : | BDT. 5,000                                                                                                                                                                                                                                                                                                                                                 |  |  |  |
| Size of shop                                      | : | 20 ft x 10 ft= 200 square ft                                                                                                                                                                                                                                                                                                                               |  |  |  |
| Security of the shop                              | : | -                                                                                                                                                                                                                                                                                                                                                          |  |  |  |
| Implementation                                    | : | <ul> <li>The business is planned to be scaled up by investment in existing goods like; Biskect, Sugar, Tea, Cigarette and Others.</li> <li>Average 25% gain on sale.</li> <li>The business is operating by entrepreneur.</li> <li>The shop is own.</li> <li>Collects goods from Shakhipur in Tangail.</li> <li>Agreed grace period is 3 months.</li> </ul> |  |  |  |