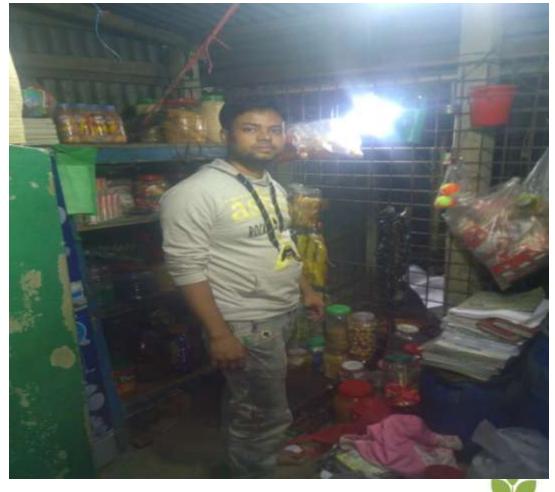

#### **Proposed NU Business Name: AL ARAFAT STORE**



Project identification and prepared by: Md. Jamal Hossain, Dohar Unit, Dhaka

Project verified by: MD. Samsul Arefin



Grameen Shakti Samajik Byabosha Ltd.

### Brief Bio of The Proposed Nobin Udyokta

| briej bio oj riie i roposea itobili oayokta    |   |                                                        |  |  |  |
|------------------------------------------------|---|--------------------------------------------------------|--|--|--|
| Name                                           | : | Sarwar Khan                                            |  |  |  |
| Age                                            | : | 21-07-1993(25 Years)                                   |  |  |  |
| Education, till to date                        | : | H.S.C                                                  |