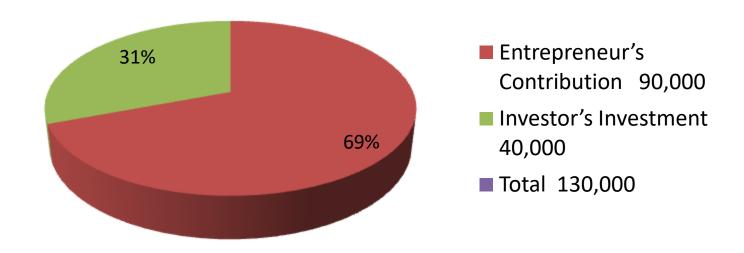

| Investment Breakdown |                  |       |        |          |       |        |          |  |
|----------------------|------------------|-------|--------|----------|-------|--------|----------|--|
| Existing             |                  |       |        | Proposed |       |        |          |  |
| Particulars          | Particulars Qty. |       | Amount | Qty Unit |       | Amount | Proposed |  |
|                      |                  | Price | (BDT)  |          | Price | (BDT)  | Total    |  |
| Cosmatics            | 00               | 00    | 30000  | 00       | 00    | 20000  | 50000    |  |
| Drinks               | 00               | 00    | 10000  | 00       | 00    | 10000  | 20000    |  |
| Rice                 | 00               | 00    | 10000  | 00       | 00    | 10000  | 20000    |  |
| frezz                | 00               | 00    | 40000  | 0        | 0     | 0      | 40000    |  |
| Security             | Security         |       |        |          |       |        |          |  |
| Total                | 00               | 00    | 90000  | 00       |       | 40000  | 130000   |  |