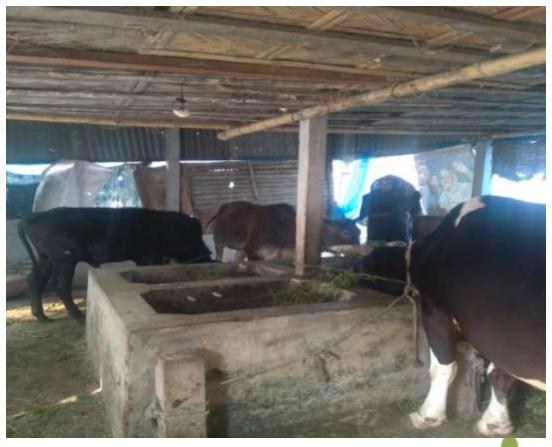

#### **Proposed NU Business Name: TANZILA DAIRY FARM**



Project identification and prepared by: Md. Habil uddin shah, Dohar Unit, Dhaka

Project verified by: MD. Samsul Arefin



### Brief Bio of The Proposed Nobin Udyokta

| Brief Bio of The Proposed Hobin Gayokta        |                                  |                                                        |  |  |  |  |  |
|------------------------------------------------|----------------------------------|--------------------------------------------------------|--|--|--|--|--|
| Name                                           | :                                | Tanzila Akter                                          |  |  |  |  |  |
| Age                                            | :                                | 17-08-1996(22 Years)                                   |  |  |  |  |