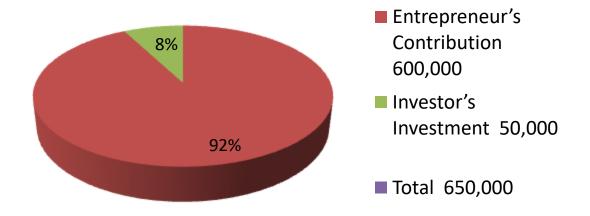

| Proposed Nobin Udyokta Business Info              |   |                                                                                                                                                                                                                                                                                                          |  |  |  |  |
|---------------------------------------------------|---|----------------------------------------------------------------------------------------------------------------------------------------------------------------------------------------------------------------------------------------------------------------------------------------------------------|--|--|--|--|
| Business Name                                     | : | Tanzila Dairy Farm                                                                                                                                                                                                                                                                                       |  |  |  |  |
| Location                                          | : | Suterpara                                                                                                                                                                                                                                                                                                |  |  |  |  |
| Total Investment in BDT                           | : | BDT:650000                                                                                                                                                                                                                                                                                               |  |  |  |  |
| Financing                                         | : | Self BDT 600000(from existing business) 92%<br>Required Investment BDT 50,000(as equity) 8%                                                                                                                                                                                                              |  |  |  |  |
| Present salary/drawings from business (estimates) | : | BDT 5,000                                                                                                                                                                                                                                                                                                |  |  |  |  |
| Proposed Salary                                   | : | BDT 5,000                                                                                                                                                                                                                                                                                                |  |  |  |  |
| Size of shop                                      | : | 20ft x 15ft= 300square ft                                                                                                                                                                                                                                                                                |  |  |  |  |
| Security of the shop                              | : | BDT                                                                                                                                                                                                                                                                                                      |  |  |  |  |
| Implementation                                    | : | <ul> <li>The business is planned to be scaled up by investment in existing goods like; Milk</li> <li>Average % gain on sale.</li> <li>The business is operating by entrepreneur.</li> <li>The shop is rented.</li> <li>Collects goods from Joypara.</li> <li>Agreed grace period is 3 months.</li> </ul> |  |  |  |  |