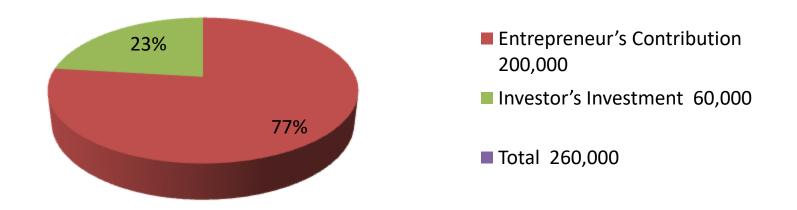

| Proposed Nobin Udyokta Business Info              |   |                                                                                                                                                                                                                                                                                                                                                                                                            |  |
|---------------------------------------------------|---|------------------------------------------------------------------------------------------------------------------------------------------------------------------------------------------------------------------------------------------------------------------------------------------------------------------------------------------------------------------------------------------------------------|--|
| Business Name                                     | : | MOSAROF STORE                                                                                                                                                                                                                                                                                                                                                                                              |  |
| Location                                          | : | Jorpokurpar, Ponchorsar Munshiganj Sadar, Munshiganj                                                                                                                                                                                                                                                                                                                                                       |  |
| Total Investment in BDT                           | : | BDT 260,000/-                                                                                                                                                                                                                                                                                                                                                                                              |  |
| Financing                                         | : | Self BDT 200,000(from existing business) 77 %                                                                                                                                                                                                                                                                                                                                                              |  |
|                                                   |   | Required Investment BDT 60,000(as equity) 23%                                                                                                                                                                                                                                                                                                                                                              |  |
| Present salary/drawings from business (estimates) | : | BDT 5,000                                                                                                                                                                                                                                                                                                                                                                                                  |  |
| Proposed Salary                                   | : | BDT 5,000                                                                                                                                                                                                                                                                                                                                                                                                  |  |
| Size of shop                                      | : | 12 ft x 12 ft= 144 square ft                                                                                                                                                                                                                                                                                                                                                                               |  |
| Security of the shop                              | : | 20,000                                                                                                                                                                                                                                                                                                                                                                                                     |  |
| Implementation                                    | : | <ul> <li>The business is planned to be scaled up by investment in existing goods like Balti, Shoes, Patil, dinar set, plstic item etc.</li> <li>Average 20% gain on sale.</li> <li>The business is operating by entrepreneur. Existing no employee.</li> <li>He is doing his business in rent place.</li> <li>Collects goods from Companigonj, Dhaka.</li> <li>Agreed grace period is 3 months.</li> </ul> |  |

**Net Profit (E) [C-D)** 

**Contribution Margin (CM) [C=(A-B)** 

Evicting Ducinocs (DDT)

| Investment Breakdown     |          |          |                |  |
|--------------------------|----------|----------|----------------|--|
| Particulars              | Existing | Proposed | Proposed Total |  |
| Melamaine Set ( 220*500) | 110,000  | 50,000   | 160,000        |  |
| Shoes (250*100)          | 25,000   | 10,000   | 35,000         |  |
| Patel (150*200)          | 30,000   |          | 30,000         |  |
| Bag (500*20)             | 10,000   |          | 10,000         |  |
| Balti (50*500)           | 25,000   |          | 25,000         |  |
|                          |          |          |                |  |
|                          |          |          |                |  |
| Total                    | 200,000  | 60,000   | 260,000        |  |