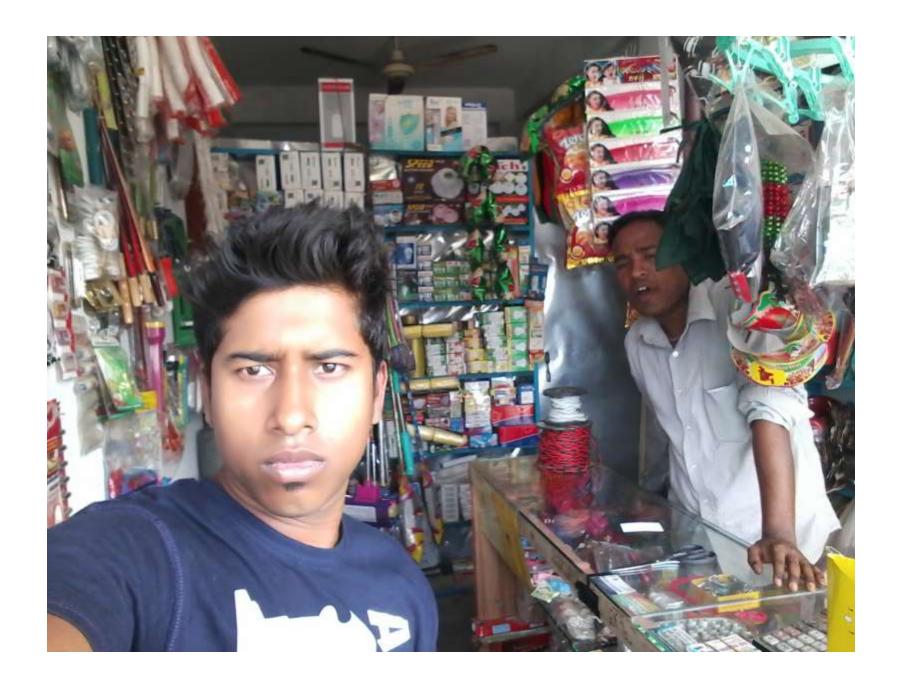

| Proposed Nobin Udyokta Business Info              |   |                                                                                                                                                                                                                                                                             |  |  |
|---------------------------------------------------|---|-----------------------------------------------------------------------------------------------------------------------------------------------------------------------------------------------------------------------------------------------------------------------------|--|--|
| Business Name                                     | : | JANNAT VARIETIES STORE                                                                                                                                                                                                                                                      |  |  |
| Location                                          | : | SHKTA KERANIGONJ ,DHAKA                                                                                                                                                                                                                                                     |  |  |
| Total Investment in BDT                           | : | BDT 2,60,000/-                                                                                                                                                                                                                                                              |  |  |
| Financing                                         | : | Self BDT 2,00,000/- (from existing business) 77% Required Investment BDT 60,000/- (as equity) 23%                                                                                                                                                                           |  |  |
| Present salary/drawings from business (estimates) | : | BDT 5,000/-                                                                                                                                                                                                                                                                 |  |  |
| Proposed Salary                                   | : | BDT 5,000/-                                                                                                                                                                                                                                                                 |  |  |
| Size of shop                                      | : | 12 ft x 10 ft= 120 square ft                                                                                                                                                                                                                                                |  |  |
| Security of the shop                              | : | 50,000/-                                                                                                                                                                                                                                                                    |  |  |
| Implementation                                    | : | <ul> <li>The business is planned to be scaled up by investment in existing Varaities Others etc.</li> <li>Average 15% gain on sales.</li> <li>The business is operating by entrepreneur.</li> <li>The business is won.</li> <li>Agreed grace period is 3 months.</li> </ul> |  |  |