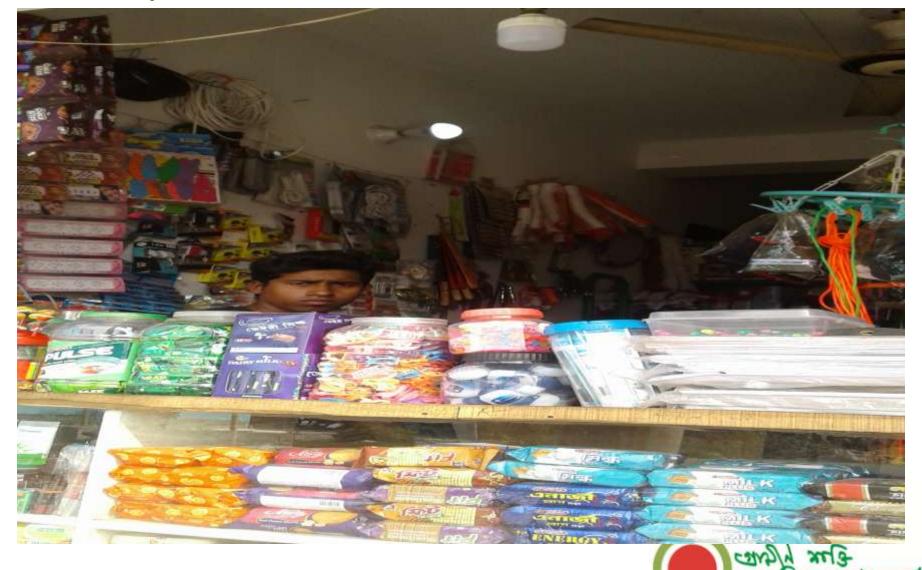

| Proposed Nobin Udyokta Business Info              |   |                                                                                                                                                                                                                                                                             |  |  |
|---------------------------------------------------|---|-----------------------------------------------------------------------------------------------------------------------------------------------------------------------------------------------------------------------------------------------------------------------------|--|--|
| Business Name                                     | : | JANNAT VARIETIES STORE                                                                                                                                                                                                                                                      |  |  |
| Location                                          | : | SHKTA KERANIGONJ ,DHAKA                                                                                                                                                                                                                                                     |  |  |
| Total Investment in BDT                           | : | BDT 2,60,000/-                                                                                                                                                                                                                                                              |  |  |
| Financing                                         | : | Self BDT 2,00,000/- (from existing business) 77% Required Investment BDT 60,000/- (as equity) 23%                                                                                                                                                                           |  |  |
| Present salary/drawings from business (estimates) | : | BDT 5,000/-                                                                                                                                                                                                                                                                 |  |  |
| Proposed Salary                                   | : | BDT 5,000/-                                                                                                                                                                                                                                                                 |  |  |
| Size of shop                                      | : | 12 ft x 10 ft= 120 square ft                                                                                                                                                                                                                                                |  |  |
| Security of the shop                              | : | 50,000/-                                                                                                                                                                                                                                                                    |  |  |
| Implementation                                    | : | <ul> <li>The business is planned to be scaled up by investment in existing Varaities Others etc.</li> <li>Average 15% gain on sales.</li> <li>The business is operating by entrepreneur.</li> <li>The business is won.</li> <li>Agreed grace period is 3 months.</li> </ul> |  |  |