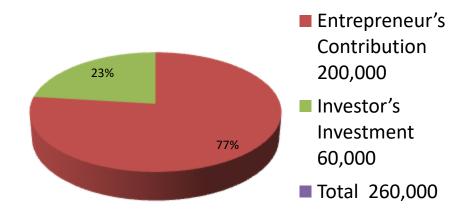

| Proposed Nobin Udyokta Business Info              |   |                                                                                                                                                                                                                                                                             |  |  |
|---------------------------------------------------|---|-----------------------------------------------------------------------------------------------------------------------------------------------------------------------------------------------------------------------------------------------------------------------------|--|--|
| Business Name                                     | : | JANNAT VARIETIES STORE                                                                                                                                                                                                                                                      |  |  |
| Location                                          | : | SHKTA KERANIGONJ ,DHAKA                                                                                                                                                                                                                                                     |  |  |
| Total Investment in BDT                           | : | BDT 2,60,000/-                                                                                                                                                                                                                                                              |  |  |
| Financing                                         | : | Self BDT 2,00,000/- (from existing business) 77% Required Investment BDT 60,000/- (as equity) 23%                                                                                                                                                                           |  |  |
| Present salary/drawings from business (estimates) | : | BDT 5,000/-                                                                                                                                                                                                                                                                 |  |  |
| Proposed Salary                                   | : | BDT 5,000/-                                                                                                                                                                                                                                                                 |  |  |
| Size of shop                                      | : | 12 ft x 10 ft= 120 square ft                                                                                                                                                                                                                                                |  |  |
| Security of the shop                              | : | 50,000/-                                                                                                                                                                                                                                                                    |  |  |
| Implementation                                    | : | <ul> <li>The business is planned to be scaled up by investment in existing Varaities Others etc.</li> <li>Average 15% gain on sales.</li> <li>The business is operating by entrepreneur.</li> <li>The business is won.</li> <li>Agreed grace period is 3 months.</li> </ul> |  |  |