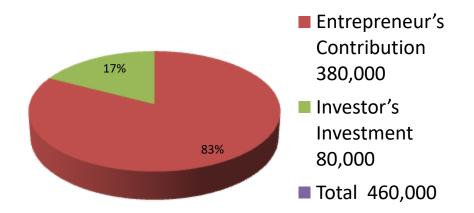

| Investment Breakdown |          |            |        |             |          |                   |       |                   |
|----------------------|----------|------------|--------|-------------|----------|-------------------|-------|-------------------|
| Particulars          |          | Existing   |        | Particulars | Proposed |                   |       | Proposed<br>Total |
|                      | Quantity | Unit Price | Price  |             | Quantity | <b>Unit Price</b> | Price |                   |
| Cow                  | 03       | 120000     | 360000 | Cow         | 01       | 80000             | 80000 | 440000            |
| Cuif                 | 01       | 20000      | 20000  |             |          |                   |       | 20000             |
| Total                |          |            | 380000 |             |          |                   | 80000 | 460000            |