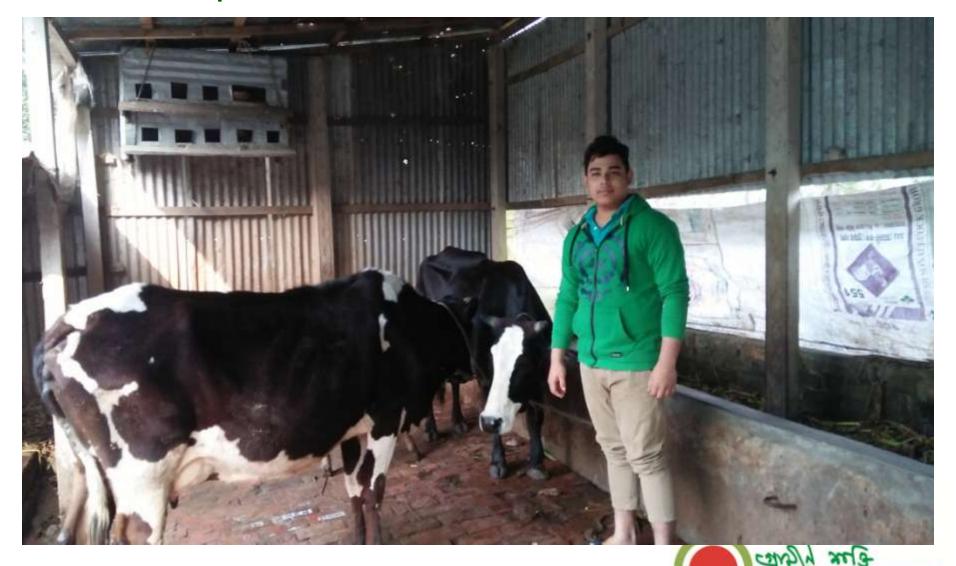

| Proposed Nobin Udyokta Business Info              |   |                                                                                                                                                                                                                                                                 |  |  |  |
|---------------------------------------------------|---|-----------------------------------------------------------------------------------------------------------------------------------------------------------------------------------------------------------------------------------------------------------------|--|--|--|
| Business Name                                     |   | SAGOR DAIRY FARM                                                                                                                                                                                                                                                |  |  |  |
| Location                                          | : | Rasulpur Keranigonj, Dhaka                                                                                                                                                                                                                                      |  |  |  |
| Total Investment in BDT                           | : | BDT 4,60,000/-                                                                                                                                                                                                                                                  |  |  |  |
| Financing                                         | : | Self BDT 3,80,000/- (from existing business) 83%<br>Required Investment BDT 80,000/- (as equity)17%                                                                                                                                                             |  |  |  |
| Present salary/drawings from business (estimates) | : | BDT 5,000/-                                                                                                                                                                                                                                                     |  |  |  |
| Proposed Salary                                   | : | BDT 5,000/-                                                                                                                                                                                                                                                     |  |  |  |
| Size of shop                                      | : | 30 ft x 20 ft= 600 square ft                                                                                                                                                                                                                                    |  |  |  |
| Security of the shop                              | : | Nil                                                                                                                                                                                                                                                             |  |  |  |
| Implementation                                    | : | <ul> <li>The business is planned to be scaled up by investment in existing Milk etc.</li> <li>Average 15% gain on sales.</li> <li>The business is operating by entrepreneur.</li> <li>The business is won.</li> <li>Agreed grace period is 3 months.</li> </ul> |  |  |  |