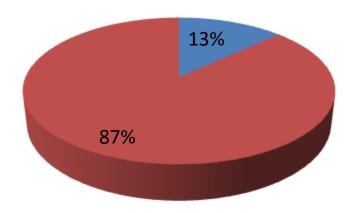

| Proposed Nobin Udyokta Business Info              |   |                                                                                                                                                                                                                                                                                                                    |  |  |  |
|---------------------------------------------------|---|--------------------------------------------------------------------------------------------------------------------------------------------------------------------------------------------------------------------------------------------------------------------------------------------------------------------|--|--|--|
| Business Name                                     | : | LABONI TAILORS                                                                                                                                                                                                                                                                                                     |  |  |  |
| Location                                          | : | Santospara, Siraj dikhan, Munshigonj.                                                                                                                                                                                                                                                                              |  |  |  |
| Total Investment in BDT                           | : | BDT 46,000/-                                                                                                                                                                                                                                                                                                       |  |  |  |
| Financing                                         | : | Self BDT 6,000 /- (from existing business)81%                                                                                                                                                                                                                                                                      |  |  |  |
|                                                   |   | Required Investment BDT 40,000/- (as equity) 19%                                                                                                                                                                                                                                                                   |  |  |  |
| Present salary/drawings from business (estimates) | : | BDT 4,000                                                                                                                                                                                                                                                                                                          |  |  |  |
| Proposed Salary                                   | : | BDT 4,000/-                                                                                                                                                                                                                                                                                                        |  |  |  |
| Size of shop                                      | : | 12 ft x 10 ft= 120 square ft                                                                                                                                                                                                                                                                                       |  |  |  |
| Security of the shop                              | : | Nil                                                                                                                                                                                                                                                                                                                |  |  |  |
| Implementation                                    | : | <ul> <li>The business is planned to be scaled up by investment in existing goods like; Tailoring</li> <li>Average 100% gain on sales.</li> <li>The business is operating by entrepreneur.</li> <li>The firm is won.</li> <li>Collects goods from sirajdikhan.</li> <li>Agreed grace period is 3 months.</li> </ul> |  |  |  |