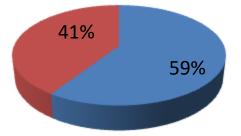

| Proposed Nobin Udyokta Business Info                 |   |                                                                                                                                                                                                                                                                                                            |  |  |  |
|------------------------------------------------------|---|------------------------------------------------------------------------------------------------------------------------------------------------------------------------------------------------------------------------------------------------------------------------------------------------------------|--|--|--|
| Business Name                                        | : | SHIULY PATIL GHAR                                                                                                                                                                                                                                                                                          |  |  |  |
| Location                                             | : | Bagra, sreenagar, munshigonj.                                                                                                                                                                                                                                                                              |  |  |  |
| Total Investment in BDT                              | : | BDT 122,500/-                                                                                                                                                                                                                                                                                              |  |  |  |
| Financing                                            | : | Self BDT 72,500 /- (from existing business)59%                                                                                                                                                                                                                                                             |  |  |  |
|                                                      |   | Required Investment BDT 50,000/- (as equity) 41%                                                                                                                                                                                                                                                           |  |  |  |
| Present salary/drawings<br>from business (estimates) | : | BDT 5,000                                                                                                                                                                                                                                                                                                  |  |  |  |
| Proposed Salary                                      | : | BDT 5,000/-                                                                                                                                                                                                                                                                                                |  |  |  |
| Size of shop                                         | : | 12 ft x 10 ft= 120 square ft                                                                                                                                                                                                                                                                               |  |  |  |
| Security of the shop                                 | : | Nil                                                                                                                                                                                                                                                                                                        |  |  |  |
| Implementation                                       | : | <ul> <li>The business is planned to be scaled up by investment in existing goods like; furniture</li> <li>Average 25% gain on sales.</li> <li>The business is operating by entrepreneur.</li> <li>The SOP is WON.</li> <li>Collects goods from Bagra.</li> <li>Agreed grace period is 3 months.</li> </ul> |  |  |  |