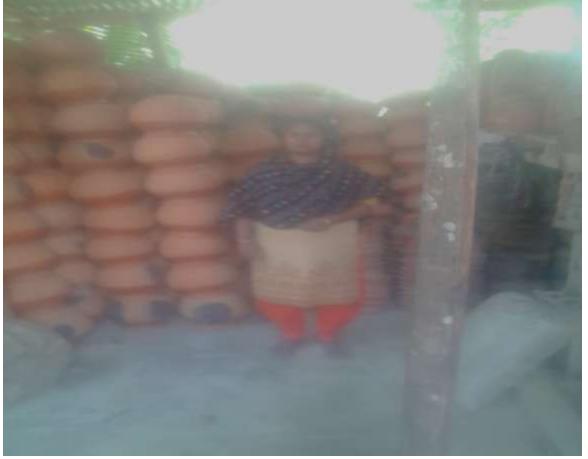

| Proposed Nobin Udyokta Business Info                 |   |                                                                                                                                                                                                                                                                                                            |  |  |  |
|------------------------------------------------------|---|------------------------------------------------------------------------------------------------------------------------------------------------------------------------------------------------------------------------------------------------------------------------------------------------------------|--|--|--|
| Business Name                                        | : | SHIULY PATIL GHAR                                                                                                                                                                                                                                                                                          |  |  |  |
| Location                                             | : | Bagra, sreenagar, munshigonj.                                                                                                                                                                                                                                                                              |  |  |  |
| Total Investment in BDT                              | : | BDT 122,500/-                                                                                                                                                                                                                                                                                              |  |  |  |
| Financing                                            | : | Self BDT 72,500 /- (from existing business)59%                                                                                                                                                                                                                                                             |  |  |  |
|                                                      |   | Required Investment BDT 50,000/- (as equity) 41%                                                                                                                                                                                                                                                           |  |  |  |
| Present salary/drawings<br>from business (estimates) | : | BDT 5,000                                                                                                                                                                                                                                                                                                  |  |  |  |
| Proposed Salary                                      | : | BDT 5,000/-                                                                                                                                                                                                                                                                                                |  |  |  |
| Size of shop                                         | : | 12 ft x 10 ft= 120 square ft                                                                                                                                                                                                                                                                               |  |  |  |
| Security of the shop                                 | : | Nil                                                                                                                                                                                                                                                                                                        |  |  |  |
| Implementation                                       | : | <ul> <li>The business is planned to be scaled up by investment in existing goods like; furniture</li> <li>Average 25% gain on sales.</li> <li>The business is operating by entrepreneur.</li> <li>The SOP is WON.</li> <li>Collects goods from Bagra.</li> <li>Agreed grace period is 3 months.</li> </ul> |  |  |  |