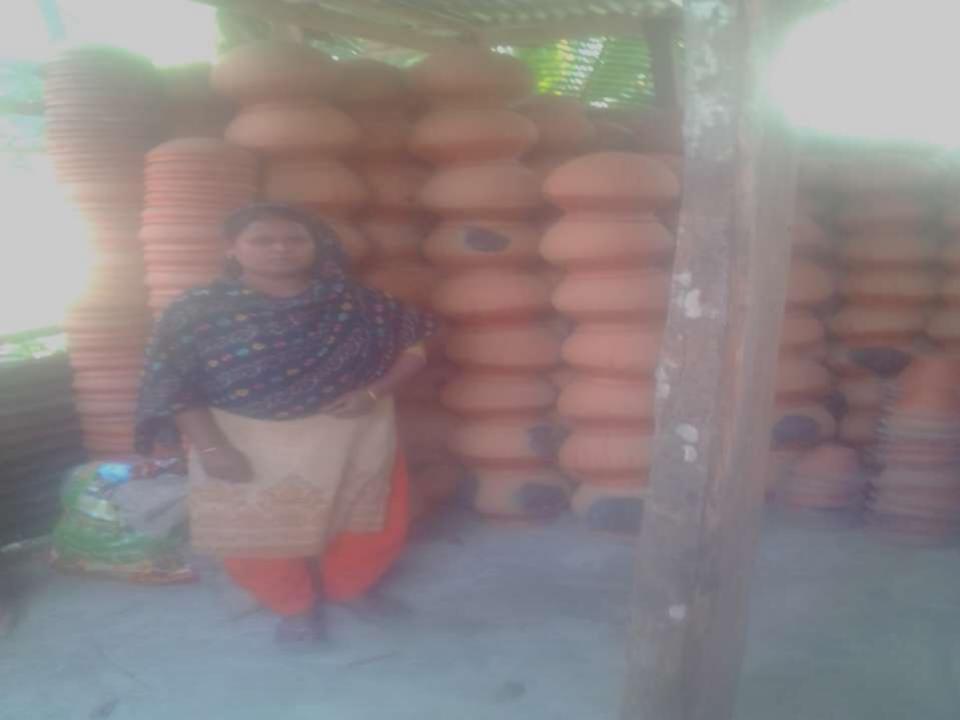

| Proposed Nobin Udyokta Business Info                 |   |                                                                                                                                                                                                                                                                                                            |  |  |  |
|------------------------------------------------------|---|------------------------------------------------------------------------------------------------------------------------------------------------------------------------------------------------------------------------------------------------------------------------------------------------------------|--|--|--|
| Business Name                                        | : | SHIULY PATIL GHAR                                                                                                                                                                                                                                                                                          |  |  |  |
| Location                                             | : | Bagra, sreenagar, munshigonj.                                                                                                                                                                                                                                                                              |  |  |  |
| Total Investment in BDT                              | : | BDT 122,500/-                                                                                                                                                                                                                                                                                              |  |  |  |
| Financing                                            | : | Self BDT 72,500 /- (from existing business)59%                                                                                                                                                                                                                                                             |  |  |  |
|                                                      |   | Required Investment BDT 50,000/- (as equity) 41%                                                                                                                                                                                                                                                           |  |  |  |
| Present salary/drawings<br>from business (estimates) | : | BDT 5,000                                                                                                                                                                                                                                                                                                  |  |  |  |
| Proposed Salary                                      | : | BDT 5,000/-                                                                                                                                                                                                                                                                                                |  |  |  |
| Size of shop                                         | : | 12 ft x 10 ft= 120 square ft                                                                                                                                                                                                                                                                               |  |  |  |
| Security of the shop                                 | : | Nil                                                                                                                                                                                                                                                                                                        |  |  |  |
| Implementation                                       | : | <ul> <li>The business is planned to be scaled up by investment in existing goods like; furniture</li> <li>Average 25% gain on sales.</li> <li>The business is operating by entrepreneur.</li> <li>The SOP is WON.</li> <li>Collects goods from Bagra.</li> <li>Agreed grace period is 3 months.</li> </ul> |  |  |  |