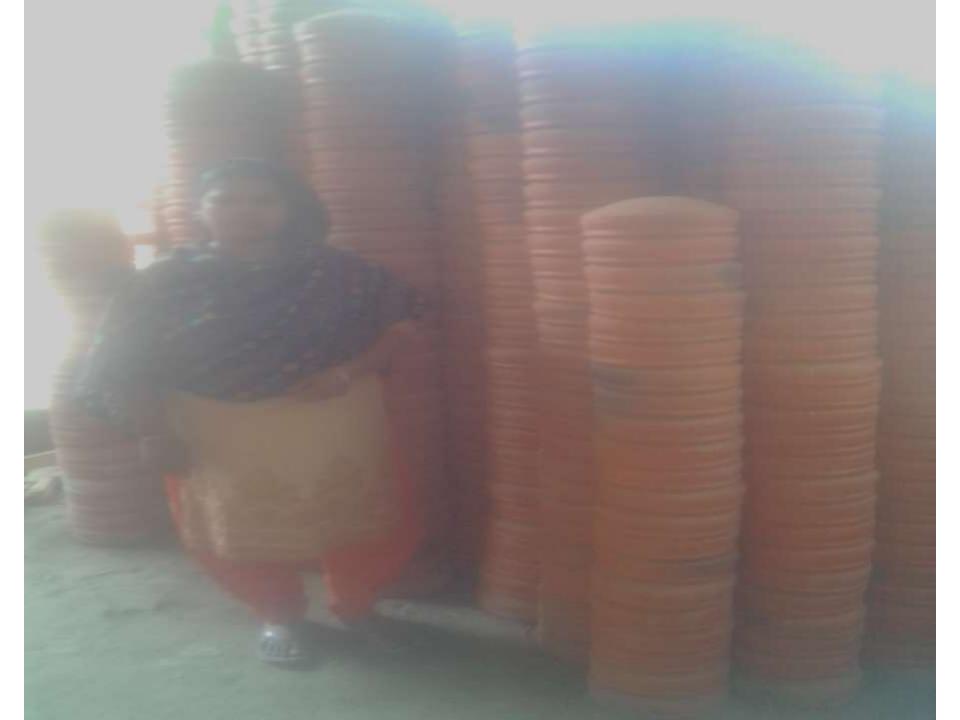

| Proposed Nobin Udyokta Business Info                 |   |                                                                                                                                                                                                                                                                                                            |  |  |  |
|------------------------------------------------------|---|------------------------------------------------------------------------------------------------------------------------------------------------------------------------------------------------------------------------------------------------------------------------------------------------------------|--|--|--|
| Business Name                                        | : | SHIULY PATIL GHAR                                                                                                                                                                                                                                                                                          |  |  |  |
| Location                                             | : | Bagra, sreenagar, munshigonj.                                                                                                                                                                                                                                                                              |  |  |  |
| Total Investment in BDT                              | : | BDT 122,500/-                                                                                                                                                                                                                                                                                              |  |  |  |
| Financing                                            | : | Self BDT 72,500 /- (from existing business)59%                                                                                                                                                                                                                                                             |  |  |  |
|                                                      |   | Required Investment BDT 50,000/- (as equity) 41%                                                                                                                                                                                                                                                           |  |  |  |
| Present salary/drawings<br>from business (estimates) | : | BDT 5,000                                                                                                                                                                                                                                                                                                  |  |  |  |
| Proposed Salary                                      | : | BDT 5,000/-                                                                                                                                                                                                                                                                                                |  |  |  |
| Size of shop                                         | : | 12 ft x 10 ft= 120 square ft                                                                                                                                                                                                                                                                               |  |  |  |
| Security of the shop                                 | : | Nil                                                                                                                                                                                                                                                                                                        |  |  |  |
| Implementation                                       | : | <ul> <li>The business is planned to be scaled up by investment in existing goods like; furniture</li> <li>Average 25% gain on sales.</li> <li>The business is operating by entrepreneur.</li> <li>The SOP is WON.</li> <li>Collects goods from Bagra.</li> <li>Agreed grace period is 3 months.</li> </ul> |  |  |  |