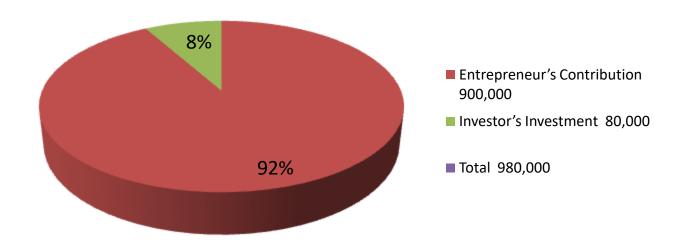

| Proposed Nobin Udyokta Business Info              |   |                                                                                                                                                                                                                                                                                                                                                                              |  |  |  |
|---------------------------------------------------|---|------------------------------------------------------------------------------------------------------------------------------------------------------------------------------------------------------------------------------------------------------------------------------------------------------------------------------------------------------------------------------|--|--|--|
| Business Name                                     | : | SADIKA FASHION                                                                                                                                                                                                                                                                                                                                                               |  |  |  |
| Location                                          | : | Kaliganj, Bazar                                                                                                                                                                                                                                                                                                                                                              |  |  |  |
| Total Investment in BDT                           | : | BDT 980,000/-                                                                                                                                                                                                                                                                                                                                                                |  |  |  |
| Financing                                         | : | Self BDT 900,000/- (from existing business) 92%                                                                                                                                                                                                                                                                                                                              |  |  |  |
|                                                   |   | Required Investment BDT 80,000/- (as equity) 08%                                                                                                                                                                                                                                                                                                                             |  |  |  |
| Present salary/drawings from business (estimates) | : | BDT 5,000                                                                                                                                                                                                                                                                                                                                                                    |  |  |  |
| Proposed Salary                                   | : | BDT 5,000                                                                                                                                                                                                                                                                                                                                                                    |  |  |  |
| Size of shop                                      | : | 20ft x 10 ft= 200 square ft                                                                                                                                                                                                                                                                                                                                                  |  |  |  |
| Implementation                                    | : | <ul> <li>The business is planned to be scaled up by investment in goods like         <ul> <li>Jints pant, Sharee, 3 pice, Shirt, T shirt, Jacket , e.t.c.</li> </ul> </li> <li>Average 15% gain on sales.</li> <li>The business is operating by entrepreneur. Existing no employee.</li> <li>Collects goods from Dhaka.</li> <li>Agreed grace period is 3 months.</li> </ul> |  |  |  |