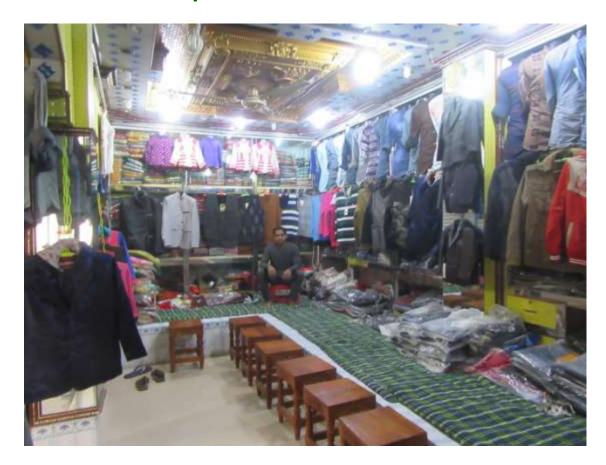

#### **Proposed NU Business Name: SADIKA FASHION**



Project identification and prepared by: MD Habibulaah Kaliganj, Gazipur

Project verified by: Md. Siddikur Rahman



| Brief Bio of The Proposed Nobin Udyokta                                                                        |         |                                                                                                                                                                               |  |  |  |  |
|----------------------------------------------------------------------------------------------------------------|---------|-------------------------------------------------------------------------------------------------------------------------------------------------------------------------------|--|--|--|--|
| Name