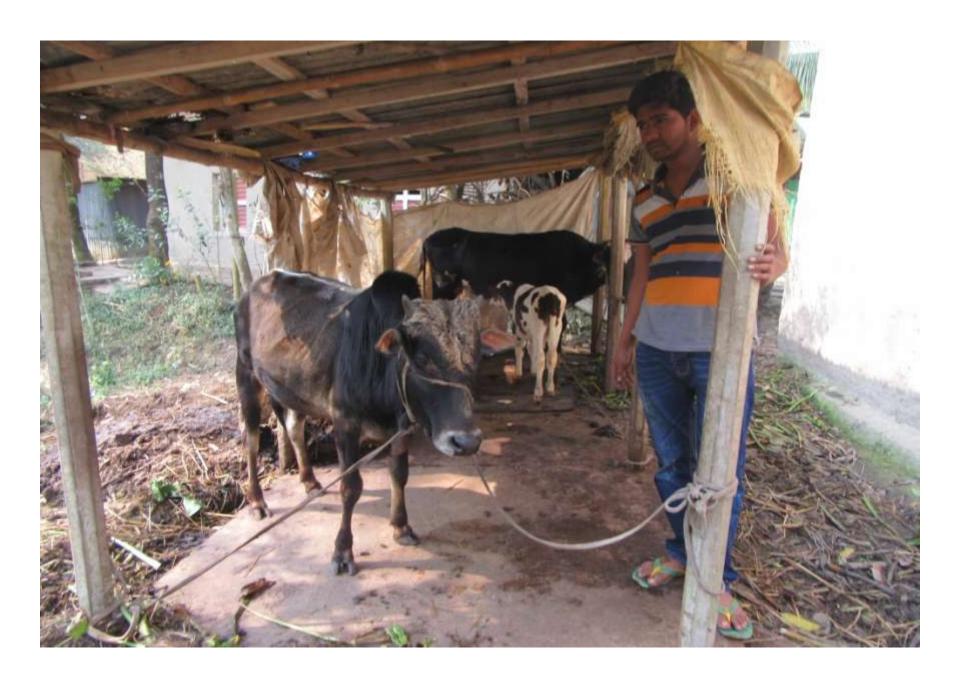

# Pictures

| Proposed Nobin Udyokta Business Info              |                             |                                                                                                                                                                                                                                                                           |  |  |
|---------------------------------------------------|-----------------------------|---------------------------------------------------------------------------------------------------------------------------------------------------------------------------------------------------------------------------------------------------------------------------|--|--|
| Business Name                                     | :                           | LINTON DAIRY FARM                                                                                                                                                                                                                                                         |  |  |
| Location                                          | :                           | VURULIYA, Nagori                                                                                                                                                                                                                                                          |  |  |
| Total Investment in BDT                           | :                           | BDT 350,000/-                                                                                                                                                                                                                                                             |  |  |
| Financing                                         | :                           | Self BDT 270000/- (from existing business) 77% Required Investment BDT 80,000/- (as equity) 23%                                                                                                                                                                           |  |  |
| Present salary/drawings from business (estimates) | :                           | BDT 5,000                                                                                                                                                                                                                                                                 |  |  |
| Proposed Salary                                   | :                           | BDT 5,000                                                                                                                                                                                                                                                                 |  |  |
| Size of shop                                      | : 15ft x 10ft= 150square ft |                                                                                                                                                                                                                                                                           |  |  |
| Implementation                                    | :                           | <ul> <li>■The business is planned to be scaled up by investment in goods like</li> <li>—3 Cows,OX 1,CALF 2.</li> <li>■The business is operating by entrepreneur. Existing no employee.</li> <li>■The Farm is owned.</li> <li>■Agreed grace period is 3 months.</li> </ul> |  |  |