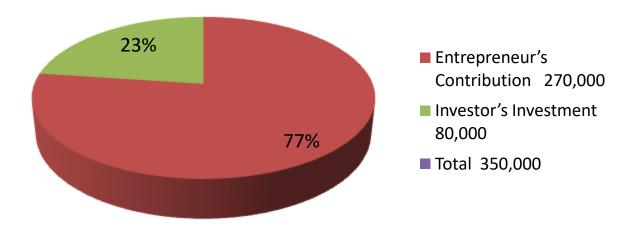

| Proposed Nobin Udyokta Business Info              |                             |                                                                                                                                                                                                                                                                           |  |  |
|---------------------------------------------------|-----------------------------|---------------------------------------------------------------------------------------------------------------------------------------------------------------------------------------------------------------------------------------------------------------------------|--|--|
| Business Name                                     | :                           | LINTON DAIRY FARM                                                                                                                                                                                                                                                         |  |  |
| Location                                          | :                           | VURULIYA, Nagori                                                                                                                                                                                                                                                          |  |  |
| Total Investment in BDT                           | :                           | BDT 350,000/-                                                                                                                                                                                                                                                             |  |  |
| Financing                                         | :                           | Self BDT 270000/- (from existing business) 77% Required Investment BDT 80,000/- (as equity) 23%                                                                                                                                                                           |  |  |
| Present salary/drawings from business (estimates) | :                           | BDT 5,000                                                                                                                                                                                                                                                                 |  |  |
| Proposed Salary                                   | :                           | BDT 5,000                                                                                                                                                                                                                                                                 |  |  |
| Size of shop                                      | : 15ft x 10ft= 150square ft |                                                                                                                                                                                                                                                                           |  |  |
| Implementation                                    | :                           | <ul> <li>■The business is planned to be scaled up by investment in goods like</li> <li>—3 Cows,OX 1,CALF 2.</li> <li>■The business is operating by entrepreneur. Existing no employee.</li> <li>■The Farm is owned.</li> <li>■Agreed grace period is 3 months.</li> </ul> |  |  |

| Investment Breakdown |      |            |              |      |               |                 |                |  |
|----------------------|------|------------|--------------|------|---------------|-----------------|----------------|--|
| Existing             |      |            |              |      | Proposed      |                 |                |  |
| Particulars          | Qty. | Unit Price | Amount (BDT) | Qty. | Unit<br>Price | Amount<br>(BDT) | Proposed Total |  |
| cows                 | 3    | 50000      | 150000       | 1    | 80000         | 80,000          | 230,000        |  |
| ох                   | 1    | 70000      | 70000        |      |               | 0               | 70,000         |  |
| calf                 | 2    | 25000      | 50000        |      |               |                 | 50,000         |  |
|                      | 6    | 145000     | 270,000      | 1    | 80000         | 80,000          | 350000         |  |