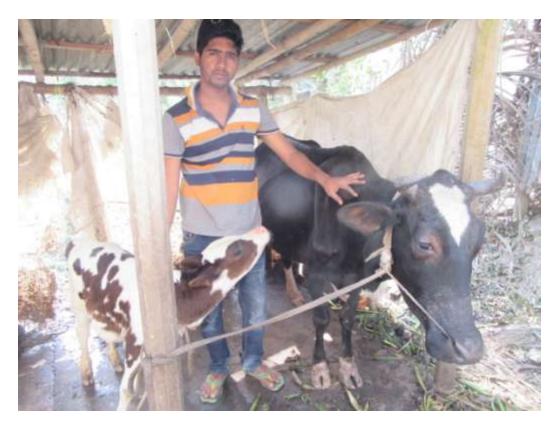

# Pictures

| Proposed Nobin Udyokta Business Info              |                             |                                                                                                                                                                                                                                                                           |  |  |
|---------------------------------------------------|-----------------------------|---------------------------------------------------------------------------------------------------------------------------------------------------------------------------------------------------------------------------------------------------------------------------|--|--|
| Business Name                                     | :                           | LINTON DAIRY FARM                                                                                                                                                                                                                                                         |  |  |
| Location                                          | :                           | VURULIYA, Nagori                                                                                                                                                                                                                                                          |  |  |
| Total Investment in BDT                           | :                           | BDT 350,000/-                                                                                                                                                                                                                                                             |  |  |
| Financing                                         | :                           | Self BDT 270000/- (from existing business) 77% Required Investment BDT 80,000/- (as equity) 23%                                                                                                                                                                           |  |  |
| Present salary/drawings from business (estimates) | :                           | BDT 5,000                                                                                                                                                                                                                                                                 |  |  |
| Proposed Salary                                   | :                           | BDT 5,000                                                                                                                                                                                                                                                                 |  |  |
| Size of shop                                      | : 15ft x 10ft= 150square ft |                                                                                                                                                                                                                                                                           |  |  |
| Implementation                                    | :                           | <ul> <li>■The business is planned to be scaled up by investment in goods like</li> <li>—3 Cows,OX 1,CALF 2.</li> <li>■The business is operating by entrepreneur. Existing no employee.</li> <li>■The Farm is owned.</li> <li>■Agreed grace period is 3 months.</li> </ul> |  |  |