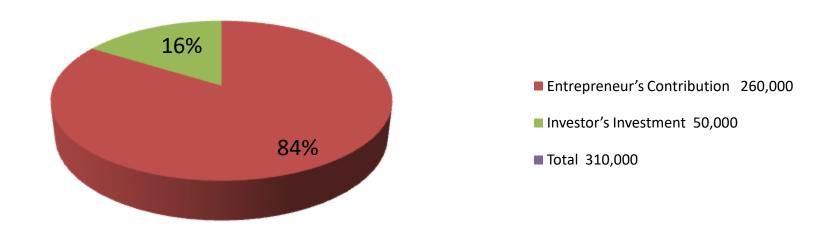

| Proposed Nobin Udyokta Business Info              |   |                                                                                                                                                                                                                                                                                                                                                               |  |  |
|---------------------------------------------------|---|---------------------------------------------------------------------------------------------------------------------------------------------------------------------------------------------------------------------------------------------------------------------------------------------------------------------------------------------------------------|--|--|
| Business Name                                     | : | LOTIF ENGINIYARING WACKSHOP                                                                                                                                                                                                                                                                                                                                   |  |  |
| Location                                          | : | Adomdighi, Bogra                                                                                                                                                                                                                                                                                                                                              |  |  |
| Total Investment in BDT                           | : | BDT 310,000/-                                                                                                                                                                                                                                                                                                                                                 |  |  |
| Financing                                         | : | Self BDT 260,000/-(from existing business) 84% Required Investment BDT 50,000/-(as equity)16 %                                                                                                                                                                                                                                                                |  |  |
| Present salary/drawings from business (estimates) | : | BDT 5,000/-                                                                                                                                                                                                                                                                                                                                                   |  |  |
| Proposed Salary                                   | : | BDT 5,000/-                                                                                                                                                                                                                                                                                                                                                   |  |  |
| Size of shop                                      | : | 20ft x 15 ft= 144 square ft                                                                                                                                                                                                                                                                                                                                   |  |  |
| Implementation                                    | : | <ul> <li>The business is planned to be scaled up by investment in existing goods like; Led Meshin, Welding Meshin, compresha, etc.</li> <li>The business is operating by entrepreneur. Existing no employee.</li> <li>One will be appointed in the future.</li> <li>Collects goods from Adomdighi, Bogra</li> <li>Agreed grace period is 3 months.</li> </ul> |  |  |

| Investment Breakdown |      |                   |         |                      |          |        |          |  |
|----------------------|------|-------------------|---------|----------------------|----------|--------|----------|--|
| Existing             |      |                   |         |                      | Proposed |        |          |  |
| Particulars          | Qty. | <b>Unit Price</b> | Amount  | Qty Unit Price Amoun |          |        | Proposed |  |
|                      |      |                   | (BDT)   |                      |          | (BDT)  | Total    |  |
| Led Meshin           | 1    | 120,000           | 120,000 |                      |          |        | 120,000  |  |
| Chaka Hydrlik m:     | 1    | 70,000            | 70,000  |                      |          |        | 70,000   |  |
| Comprasar m:         | 1    | 50,000            | 50,000  | 1                    | 50,000   | 50,000 | 100,000  |  |
| Welding M:           | 1    | 20,000            | 20,000  |                      |          |        | 20,000   |  |
|                      | 4    |                   | 260,000 | 1                    |          | 50,000 | 310,000  |  |