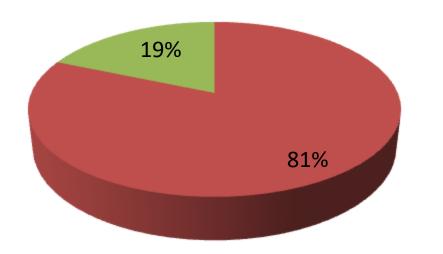

| Proposed Nobin Udyokta Business Info                 |   |                                                                                                                                                                                                                                                                                                                                                  |  |  |  |
|------------------------------------------------------|---|--------------------------------------------------------------------------------------------------------------------------------------------------------------------------------------------------------------------------------------------------------------------------------------------------------------------------------------------------|--|--|--|
| Business Name                                        | : | AMRAN MESHINARIES                                                                                                                                                                                                                                                                                                                                |  |  |  |
| Location                                             | : | : Adomdighi, Bogra                                                                                                                                                                                                                                                                                                                               |  |  |  |
| Total Investment in BDT                              | : | BDT 215,000/-                                                                                                                                                                                                                                                                                                                                    |  |  |  |
| Financing                                            | : | Self BDT 175,000/-(from existing business) 81%<br>Required Investment BDT 50,000/-(as equity)19 %                                                                                                                                                                                                                                                |  |  |  |
| Present salary/drawings<br>from business (estimates) | : | BDT 5,000/-                                                                                                                                                                                                                                                                                                                                      |  |  |  |
| Proposed Salary                                      | : | BDT 5,000/-                                                                                                                                                                                                                                                                                                                                      |  |  |  |
| Size of shop                                         | : | 15ft x 10 ft= 150 square ft                                                                                                                                                                                                                                                                                                                      |  |  |  |
| Implementation                                       | : | <ul> <li>The business is planned to be scaled up by investment in existing goods like; fal set, mobil, biyaring etc.</li> <li>The business is operating by entrepreneur. Existing no employee.</li> <li>One will be appointed in the future.</li> <li>Collects goods from Adomdighi, Bogra</li> <li>Agreed grace period is 3 months.S</li> </ul> |  |  |  |