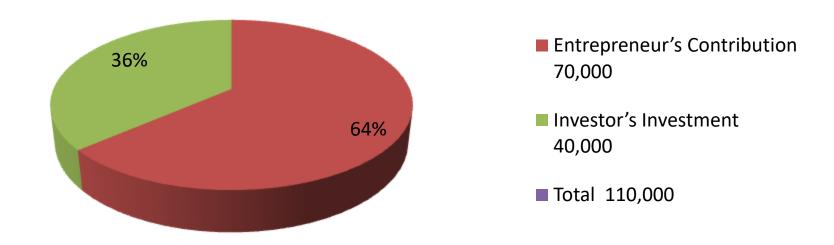

| Investment Breakdown               |          |        |          |     |            |        |          |
|------------------------------------|----------|--------|----------|-----|------------|--------|----------|
|                                    | Existing |        | Proposed |     |            |        |          |
| Particulars Qty. Unit Price Amount |          |        |          | Qty | Unit Price | Amount | Proposed |
|                                    |          |        |          |     |            |        |          |
|                                    |          |        | (BDT)    |     |            | (BDT)  | Total    |
| cow                                | 1        | 50,000 | 50,000   | 1   | 40,000     | 40,000 | 90,000   |
| Calf                               | 1        | 20,000 | 20,000   |     |            |        | 20,000   |
| Total                              | 2        |        | 70,000   | 1   |            | 40,000 | 100,000  |