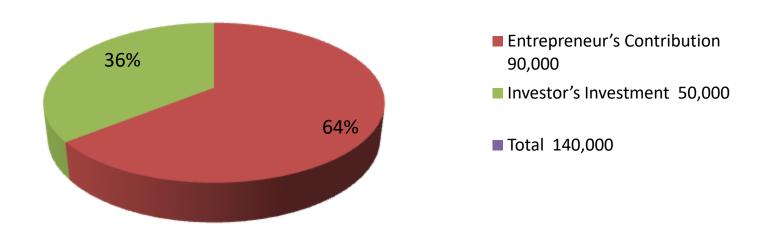

| Proposed Nobin Udyokta Business Info              |   |                                                                                                                                                                                                                                                                                                                    |  |  |
|---------------------------------------------------|---|--------------------------------------------------------------------------------------------------------------------------------------------------------------------------------------------------------------------------------------------------------------------------------------------------------------------|--|--|
| Business Name                                     | : | SOJIB POULTRY FIRM                                                                                                                                                                                                                                                                                                 |  |  |
| Location                                          | : | Shikor, Narhotto, Kahalu                                                                                                                                                                                                                                                                                           |  |  |
| Total Investment in BDT                           | : | BDT 140,000/-                                                                                                                                                                                                                                                                                                      |  |  |
| Financing                                         | : | Self BDT 90,000/-(from existing business) 64% Required Investment BDT 50,000/-(as equity) 36%                                                                                                                                                                                                                      |  |  |
| Present salary/drawings from business (estimates) | : | BDT 5,000/-                                                                                                                                                                                                                                                                                                        |  |  |
| Proposed Salary                                   | : | BDT 5,000/-                                                                                                                                                                                                                                                                                                        |  |  |
| Size of shop                                      | : | 40 ft x 30 ft= 1200 square ft                                                                                                                                                                                                                                                                                      |  |  |
| Implementation                                    | : | <ul> <li>The business is planned to be scaled up by investment in existing goods like; Hen</li> <li>The business is operating by entrepreneur. Existing no employee.</li> <li>One will be appointed in the future.</li> <li>Collects goods from Kahalu, Bogra</li> <li>Agreed grace period is 3 months.</li> </ul> |  |  |

| Investment Breakdown |      |                   |        |                                      |          |        |        |  |
|----------------------|------|-------------------|--------|--------------------------------------|----------|--------|--------|--|
| Existing             |      |                   |        |                                      | Proposed |        |        |  |
| Particulars          | Qty. | <b>Unit Price</b> | Amount | mount Qty Unit Price Amount Proposed |          |        |        |  |
|                      |      |                   | (BDT)  |                                      |          | (BDT)  | Total  |  |
| Hen                  | 2000 | 25                | 50000  | 0                                    | 0        | 0      | 50000  |  |
| Feed                 | 15   | 2000              | 30000  | 20                                   | 2000     | 40000  | 70000  |  |
| Medicine             | 1    | 10,000            | 10000  | 1                                    | 10000    | 10000  | 20000  |  |
| Total                | 2016 |                   | 90,000 | 21                                   | 0        | 50,000 | 140000 |  |