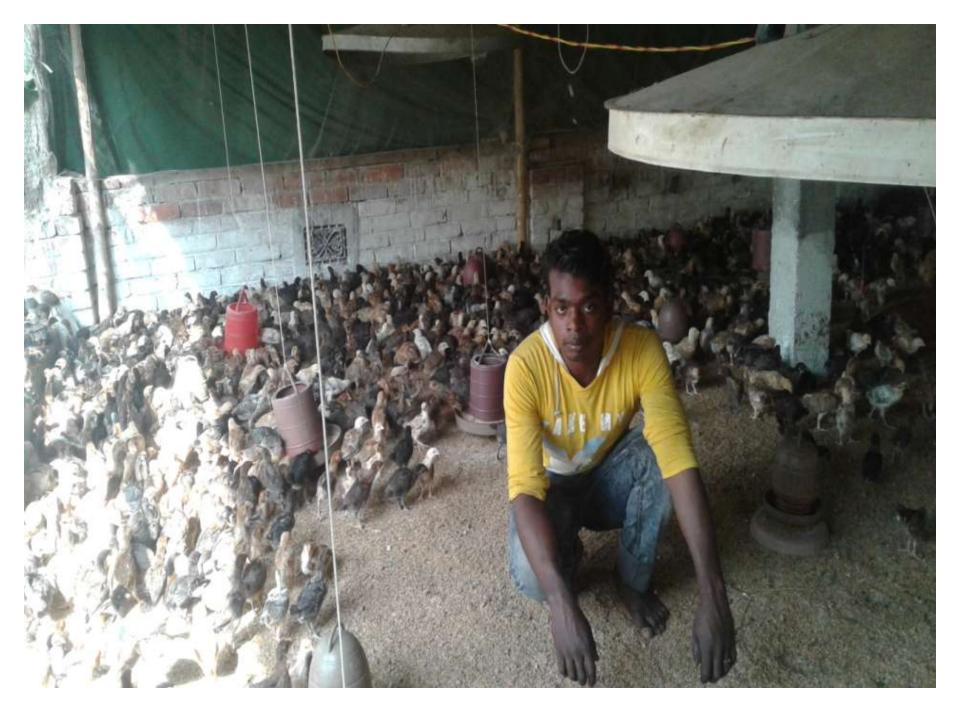

| Proposed Nobin Udyokta Business Info              |   |                                                                                                                                                                                                                                                                                                                    |  |  |
|---------------------------------------------------|---|--------------------------------------------------------------------------------------------------------------------------------------------------------------------------------------------------------------------------------------------------------------------------------------------------------------------|--|--|
| Business Name                                     | : | SOJIB POULTRY FIRM                                                                                                                                                                                                                                                                                                 |  |  |
| Location                                          | : | Shikor, Narhotto, Kahalu                                                                                                                                                                                                                                                                                           |  |  |
| Total Investment in BDT                           | : | BDT 140,000/-                                                                                                                                                                                                                                                                                                      |  |  |
| Financing                                         | : | Self BDT 90,000/-(from existing business) 64% Required Investment BDT 50,000/-(as equity) 36%                                                                                                                                                                                                                      |  |  |
| Present salary/drawings from business (estimates) | : | BDT 5,000/-                                                                                                                                                                                                                                                                                                        |  |  |
| Proposed Salary                                   | : | BDT 5,000/-                                                                                                                                                                                                                                                                                                        |  |  |
| Size of shop                                      | : | 40 ft x 30 ft= 1200 square ft                                                                                                                                                                                                                                                                                      |  |  |
| Implementation                                    | : | <ul> <li>The business is planned to be scaled up by investment in existing goods like; Hen</li> <li>The business is operating by entrepreneur. Existing no employee.</li> <li>One will be appointed in the future.</li> <li>Collects goods from Kahalu, Bogra</li> <li>Agreed grace period is 3 months.</li> </ul> |  |  |

# Pictures