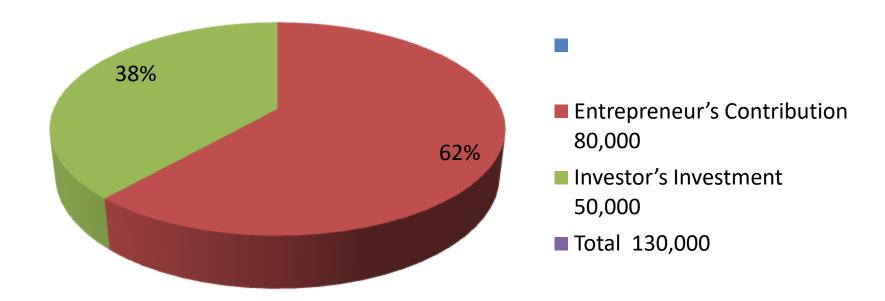

| nvestment   | Rroa | kd | OW/n  |
|-------------|------|----|-------|
| HIVESHITEHL | DIEd | NU | UVVII |

| Existing    |                                |        |        | Proposed          |        |          |         |
|-------------|--------------------------------|--------|--------|-------------------|--------|----------|---------|
| Particulars | ars Qty. Unit Price Amount Qty |        | Qty    | <b>Unit Price</b> | Amount | Proposed |         |
|             |                                |        | (BDT)  |                   |        | (BDT)    | Total   |
| Cow         | 2                              | 40,000 | 80,000 | 1                 | 50,000 | 50,000   | 130,000 |
| Total       | 2                              |        | 80,000 | 1                 |        | 50,000   | 130,000 |