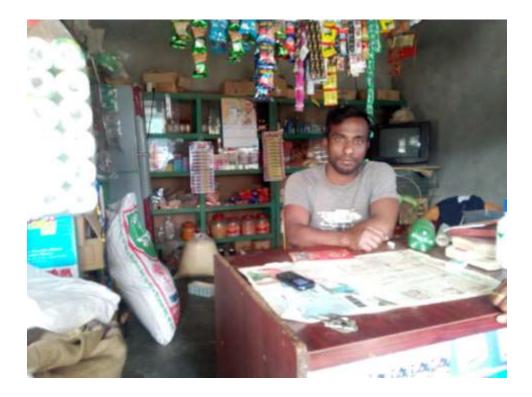

## Proposed NU Business Name: VAI VAI STORE



Project identification and prepared by: Md. Rafiqul Islam, Dhunat Unit, Bogra. Project verified by: Md. Mozaharul Islam Sarker



Grameen Shakti Samajik Byabosha Ltd.

| Brief Bio of The Proposed Nobin Udyokta                                                                                                                        |   |                                                                                                                                                                                                                        |  |  |  |
|----------------------------------------------------------------------------------------------------------------------------------------------------------------|---|-----------------------------------------------------------------------