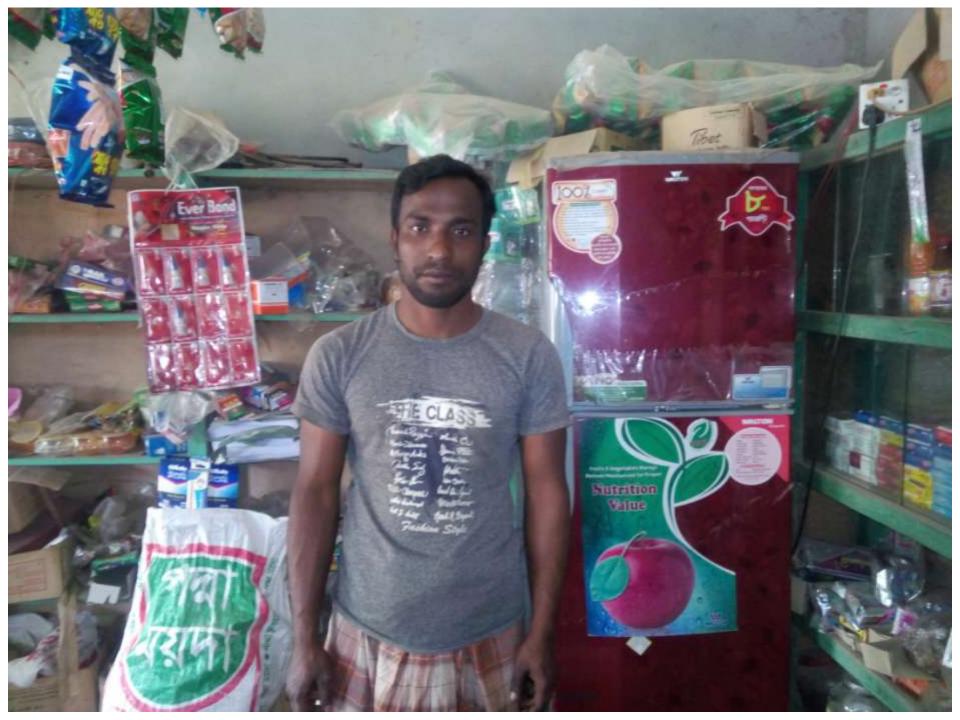

| Proposed Nobin Udyokta Business Info                    |   |                                                                                                                                                                                                       |  |  |  |
|---------------------------------------------------------|---|-------------------------------------------------------------------------------------------------------------------------------------------------------------------------------------------------------|--|--|--|
| Business Name                                           | : | VAI VAI STORE                                                                                                                                                                                         |  |  |  |
| Location                                                | : | Vill:Sonarga P.O:Chikashi, P.S: Dhunat ,Dist: Bogra                                                                                                                                                   |  |  |  |
| Total Investment in BDT                                 | : | BDT 300,000/-                                                                                                                                                                                         |  |  |  |
| Financing                                               | : | Self BDT 250,000/- (from existing business) 83%                                                                                                                                                       |  |  |  |
|                                                         |   | Required Investment BDT 50,000/- (as equity) 17%                                                                                                                                                      |  |  |  |
| Present salary/drawings<br>from business<br>(estimates) | : | BDT 5,000                                                                                                                                                                                             |  |  |  |
| Proposed Salary                                         | : | BDT 5,000                                                                                                                                                                                             |  |  |  |
| Size of shop                                            | : | 30 ft x 15 ft= 450 square ft                                                                                                                                                                          |  |  |  |
| Security of the shop                                    | : | 50,000                                                                                                                                                                                                |  |  |  |
| Implementation                                          | : | <ul> <li>The business is operating by entrepreneur.</li> <li>After getting equity fund one employee will be appointed.</li> <li>The shop is rent</li> <li>Agreed grace period is 3 months.</li> </ul> |  |  |  |

Pictures