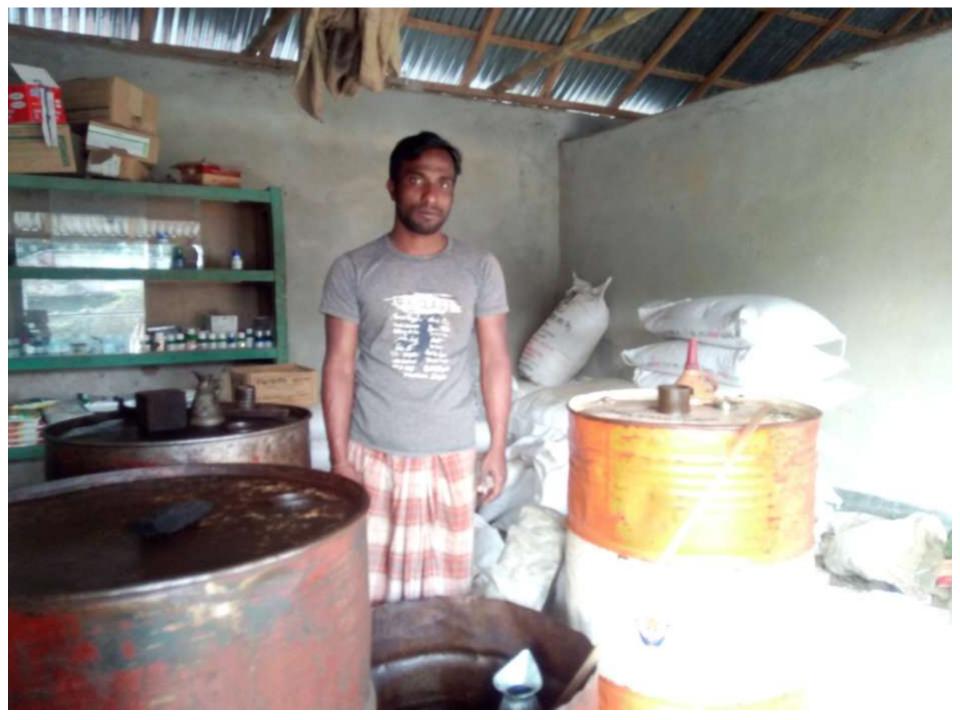

| Proposed Nobin Udyokta Business Info                    |   |                                                                                                                                                                                                       |  |  |  |
|---------------------------------------------------------|---|-------------------------------------------------------------------------------------------------------------------------------------------------------------------------------------------------------|--|--|--|
| Business Name                                           | : | VAI VAI STORE                                                                                                                                                                                         |  |  |  |
| Location                                                | : | Vill:Sonarga P.O:Chikashi, P.S: Dhunat ,Dist: Bogra                                                                                                                                                   |  |  |  |
| Total Investment in BDT                                 | : | BDT 300,000/-                                                                                                                                                                                         |  |  |  |
| Financing                                               | : | Self BDT 250,000/- (from existing business) 83%                                                                                                                                                       |  |  |  |
|                                                         |   | Required Investment BDT 50,000/- (as equity) 17%                                                                                                                                                      |  |  |  |
| Present salary/drawings<br>from business<br>(estimates) | : | BDT 5,000                                                                                                                                                                                             |  |  |  |
| Proposed Salary                                         | : | BDT 5,000                                                                                                                                                                                             |  |  |  |
| Size of shop                                            | : | 30 ft x 15 ft= 450 square ft                                                                                                                                                                          |  |  |  |
| Security of the shop                                    | : | 50,000                                                                                                                                                                                                |  |  |  |
| Implementation                                          | : | <ul> <li>The business is operating by entrepreneur.</li> <li>After getting equity fund one employee will be appointed.</li> <li>The shop is rent</li> <li>Agreed grace period is 3 months.</li> </ul> |  |  |  |

Pictures