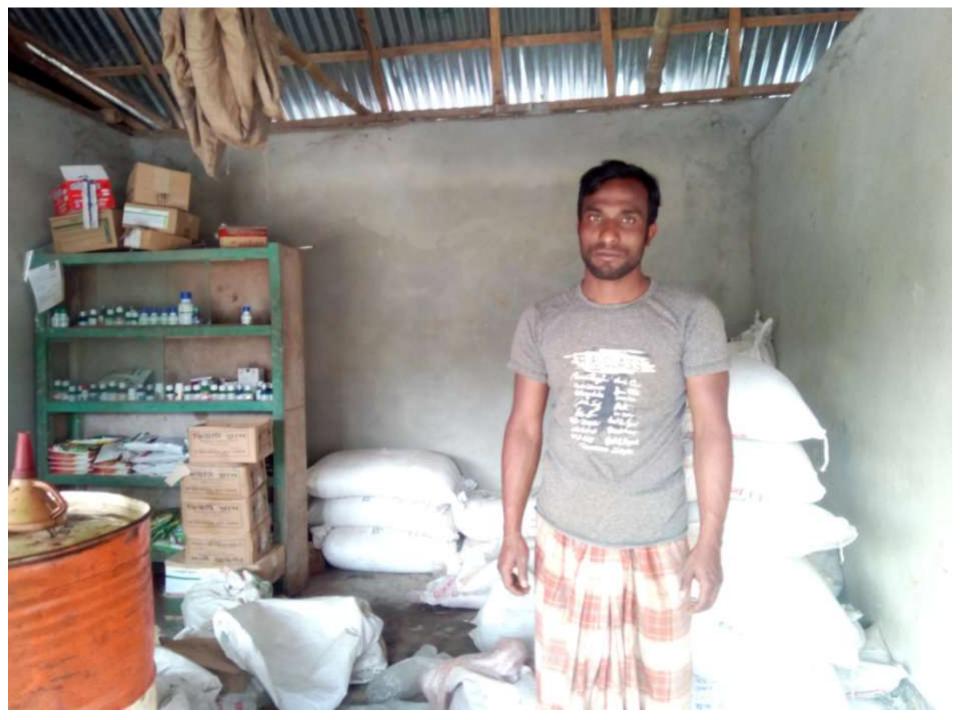

| 20,000       | 20,000       |  |  |  |
| 3    | Net Cash Surplus                                     | 701,200      | 1,442,900    | 2,227,125    |  |  |  |



| <b>S</b> TRENGTH<br>Employment: Self: 01 Family:01, Others: 0<br>Experience & Skill : 10 Years<br>Quality goods & services;<br>Skill and experience; | WEAKNESS<br>Lack of Capital/Investment               |
|------------------------------------------------------------------------------------------------------------------------------------------------------|------------------------------------------------------|
| Opportunities<br>Huge demand in the community<br>Location of shop; Sonarga,<br>Chikashi,Dhunat,Bogra<br>Regular customers;                           | <b>T</b> HREATS<br>Theft<br>Fire<br>Political unrest |

Pictures









## **FAMILY PICTURE**