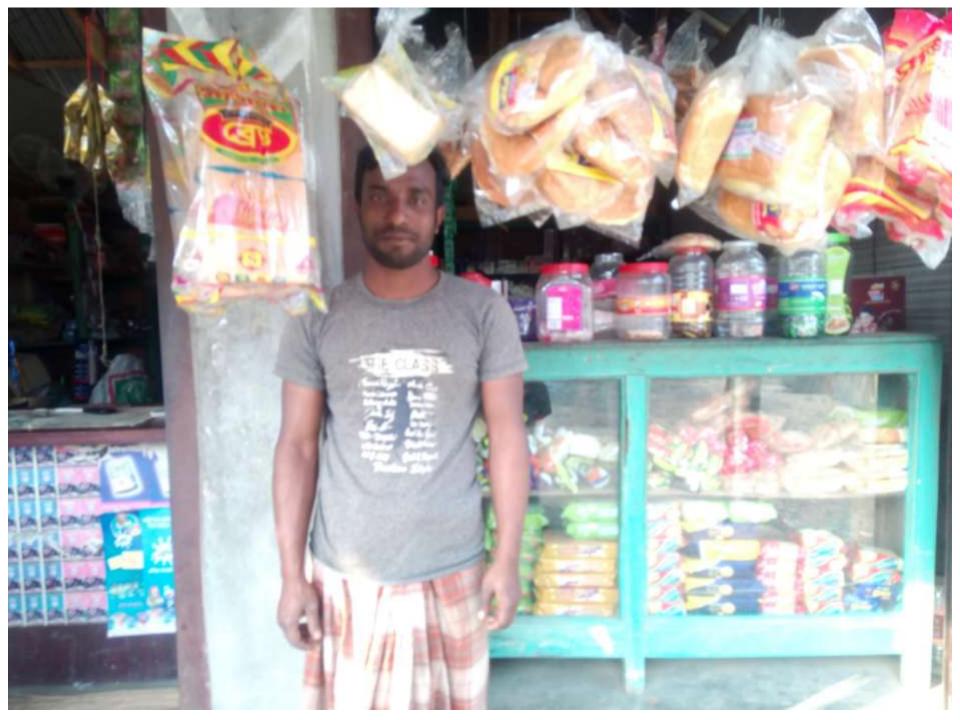

## Proposed NU Business Name: VAI VAI STORE

Project identification and prepared by: Md. Rafiqul Islam, Dhunat Unit, Bogra. Project verified by: Md. Mozaharul Islam Sarker

Grameen Shakti Samajik Byabosha Ltd.

| Proposed Nobin Udyokta Business Info                    |   |                                                                                                                                                                                                       |  |  |  |
|---------------------------------------------------------|---|-------------------------------------------------------------------------------------------------------------------------------------------------------------------------------------------------------|--|--|--|
| Business Name                                           | : | VAI VAI STORE                                                                                                                                                                                         |  |  |  |
| Location                                                | : | Vill:Sonarga P.O:Chikashi, P.S: Dhunat ,Dist: Bogra                                                                                                                                                   |  |  |  |
| Total Investment in BDT                                 | : | BDT 300,000/-                                                                                                                                                                                         |  |  |  |
| Financing                                               | : | Self BDT 250,000/- (from existing business) 83%                                                                                                                                                       |  |  |  |
|                                                         |   | Required Investment BDT 50,000/- (as equity) 17%                                                                                                                                                      |  |  |  |
| Present salary/drawings<br>from business<br>(estimates) | : | BDT 5,000                                                                                                                                                                                             |  |  |  |
| Proposed Salary                                         | : | BDT 5,000                                                                                                                                                                                             |  |  |  |
| Size of shop                                            | : | 30 ft x 15 ft= 450 square ft                                                                                                                                                                          |  |  |  |
| Security of the shop                                    | : | 50,000                                                                                                                                                                                                |  |  |  |
| Implementation                                          | : | <ul> <li>The business is operating by entrepreneur.</li> <li>After getting equity fund one employee will be appointed.</li> <li>The shop is rent</li> <li>Agreed grace period is 3 months.</li> </ul> |  |  |  |

Pictures