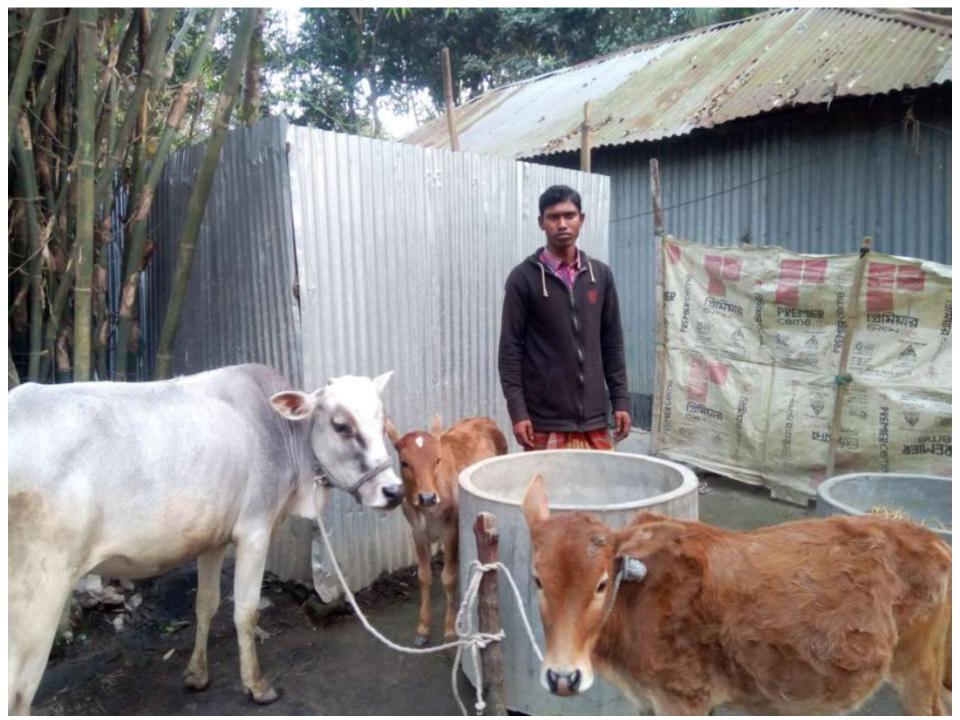

| 0            | 0            |
|     | Investment Pay Back (Including Ownership |              |              |              |
| 2.3 | Tr. Fee)                                 | 16,000       | 16,000       | 16,000       |
|     | Total Cash Outflow                       | 56,000       | 16,000       | 16,000       |
| 3   | Net Cash Surplus                         | 18,800       | 41,920       | 69,576       |

### **SWOT ANALYSIS**

# Strength

Employment: Self: 01 Family:01, Others: 0

Experience & Skill: 05 Years

Quality goods & services;

Skill and experience;

# WEAKNESS

Lack of Capital/Investment

# **O**PPORTUNITIES

Huge demand in the community Location of shop; Sonargoan, Chikashi, Dhunat, Bogra

Regular customers;

## THREATS

Theft

Fire

Political unrest

# Pictures







# **FAMILY PICTURE**