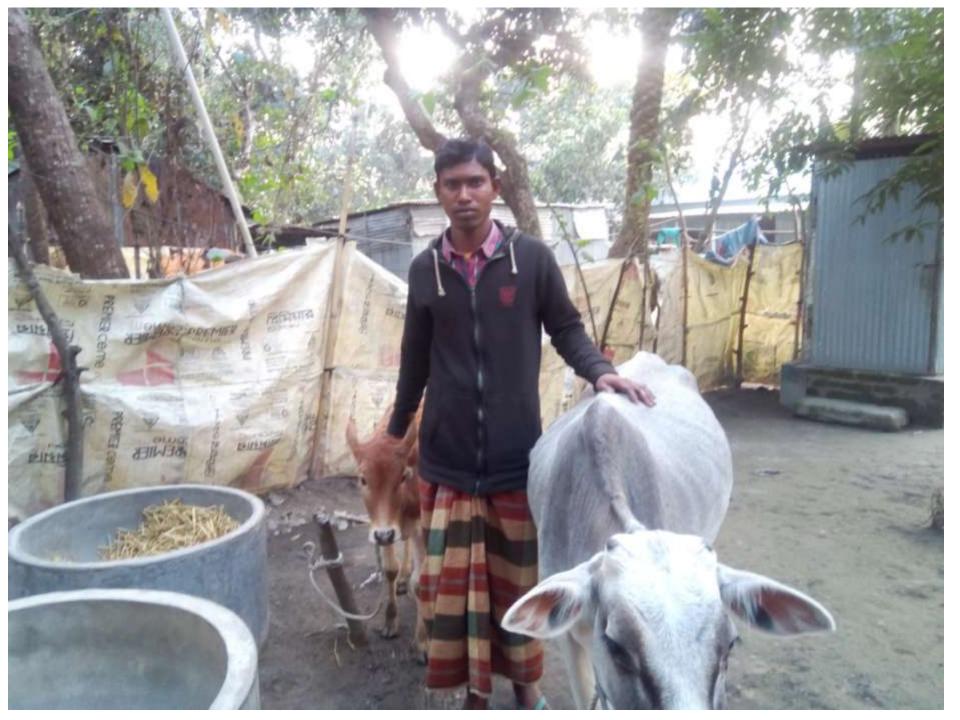

# Pictures

| Proposed Nobin Udyokta Business Info                                                                                                                                          |   |                                                                                                   |  |  |  |
|-------------------------------------------------------------------------------------------------------------------------------------------------------------------------------|---|---------------------------------------------------------------------------------------------------|--|--|--|
| Business Name                                                                                                                                                                 | : | SABUJ DAIRY FARM                                                                                  |  |  |  |
| Location                                                                                                                                                                      | : | Vill: Sonargoan, P.O:Chikashi, P.S: Dhunat ,Dist: Bogra                                           |  |  |  |
| Total Investment in BDT                                                                                                                                                       | : | BDT 130,000/-                                                                                     |  |  |  |
| Financing                                                                                                                                                                     | : | elf BDT 90,000/- (from existing business) 69%<br>Required Investment BDT 40,000/- (as equity) 31% |  |  |  |
| Present salary/drawings from business (estimates)                                                                                                                             | : | BDT 4,000                                                                                         |  |  |  |
| Proposed Salary                                                                                                                                                               | : | BDT 4,000                                                                                         |  |  |  |
| Size of shop                                                                                                                                                                  | : | 15 ft x 09 ft= 135 square ft                                                                      |  |  |  |
| Security of the shop                                                                                                                                                          | : | Nil                                                                                               |  |  |  |
| Implementation  : The business is operating by entrepreneur.  •After getting equity fund one employee will be appointed.  •The farm is own  •Agreed grace period is 3 months. |   |                                                                                                   |  |  |  |