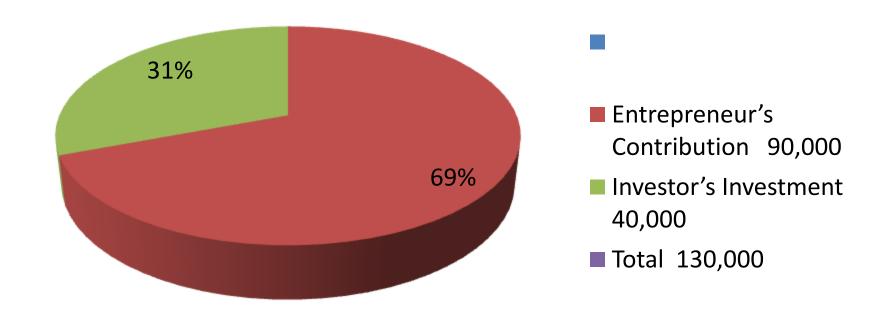

| Proposed Nobin Udyokta Business Info                                                                                                                                          |   |                                                                                                   |  |  |  |
|-------------------------------------------------------------------------------------------------------------------------------------------------------------------------------|---|---------------------------------------------------------------------------------------------------|--|--|--|
| Business Name                                                                                                                                                                 | : | SABUJ DAIRY FARM                                                                                  |  |  |  |
| Location                                                                                                                                                                      | : | Vill: Sonargoan, P.O:Chikashi, P.S: Dhunat ,Dist: Bogra                                           |  |  |  |
| Total Investment in BDT                                                                                                                                                       | : | BDT 130,000/-                                                                                     |  |  |  |
| Financing                                                                                                                                                                     | : | elf BDT 90,000/- (from existing business) 69%<br>Required Investment BDT 40,000/- (as equity) 31% |  |  |  |
| Present salary/drawings from business (estimates)                                                                                                                             | : | BDT 4,000                                                                                         |  |  |  |
| Proposed Salary                                                                                                                                                               | : | BDT 4,000                                                                                         |  |  |  |
| Size of shop                                                                                                                                                                  | : | 15 ft x 09 ft= 135 square ft                                                                      |  |  |  |
| Security of the shop                                                                                                                                                          | : | Nil                                                                                               |  |  |  |
| Implementation  : The business is operating by entrepreneur.  •After getting equity fund one employee will be appointed.  •The farm is own  •Agreed grace period is 3 months. |   |                                                                                                   |  |  |  |

| <b>Investm</b> | ant | Broa | 4  | OWN  |
|----------------|-----|------|----|------|
| nivesun        | ent | DIEd | KU | UWII |

| Existing    |      |       |             | Proposed |        |        |          |
|-------------|------|-------|-------------|----------|--------|--------|----------|
| Particulars | Qty. | Unit  | Amount      | Qty      | Unit   | Amount | Proposed |
|             |      | Price | (BDT) Price |          | Price  | (BDT)  | Total    |
| Cow         | 1    | 50000 | 50,000      | 1        | 40,000 | 40,000 | 90,000   |
| Calf        | 2    | 20000 | 40,000      | 0        | 0      | 0      | 40,000   |
| Total       | 0    |       | 90,000      | 0        |        | 40,000 | 130,000  |