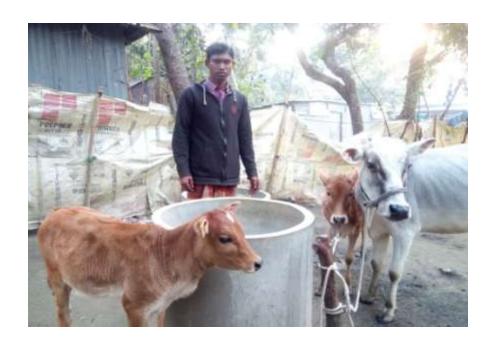

#### Proposed NU Business Name: **SABUJ DAIRY FARM**



Project identification and prepared by: Md. Rafiqul Islam, Dhunat Unit, Bogra.

Project verified by: Md. Mozaharul Islam Sarker



| Brief Bio of The Proposed Nobin Udyokta                                                                        |          |                                                                                                                                                                                                   |  |  |
|----------------------------------------------------------------------------------------------------------------|----------|---------------------------------------------------------------------------------------------------------------------------------------------------------------------------------------------------|--|--|
| Name