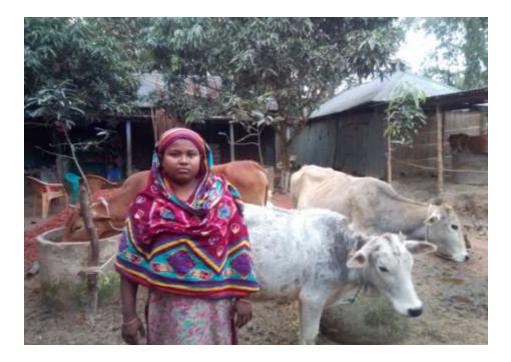

#### Proposed NU Business Name: SHAHA ALI DAIRY FARM



Project identification and prepared by: Md. Rafiqul Islam Dhunat Unit, Bogra. Project verified by: Md. Mozaharul Islam Sarker



| Brief Bio of The Proposed Nobin Udyokta                                                                                    |    |                                                                                                                                                                                                                                                   |  |  |  |
|----------------------------------------------------------------------------------------------------------------------------|----|---------------------------------------------------------------------------------------------------------------------------------------------------------