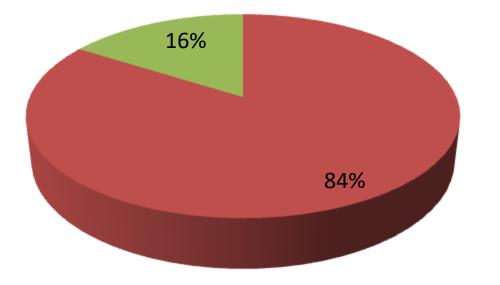

| Proposed Nobin Udyokta Business Info                    |   |                                                                                                                                                                                                      |  |  |
|---------------------------------------------------------|---|------------------------------------------------------------------------------------------------------------------------------------------------------------------------------------------------------|--|--|
| Business Name                                           | : | SHAHA ALI DAIRY FARM                                                                                                                                                                                 |  |  |
| Location                                                | : | Vill: Sonarga, P.O:Chikashi, P.S: Dhunat ,Dist: Bogra                                                                                                                                                |  |  |
| Total Investment in BDT                                 | : | BDT 250,000/-                                                                                                                                                                                        |  |  |
| Financing                                               | : | Self BDT 210,000/- (from existing business) 84%                                                                                                                                                      |  |  |
|                                                         |   | Required Investment BDT 40,000/- (as equity) 16%                                                                                                                                                     |  |  |
| Present salary/drawings<br>from business<br>(estimates) | : | BDT 4,000                                                                                                                                                                                            |  |  |
| Proposed Salary                                         | : | BDT 4,000                                                                                                                                                                                            |  |  |
| Size of shop                                            | : | 12 ft x 8 ft= 96 square ft                                                                                                                                                                           |  |  |
| Security of the shop                                    | : | Nil                                                                                                                                                                                                  |  |  |
| Implementation                                          | : | <ul> <li>The business is operating by entrepreneur.</li> <li>After getting equity fund one employee will be appointed.</li> <li>The farm is own</li> <li>Agreed grace period is 3 months.</li> </ul> |  |  |