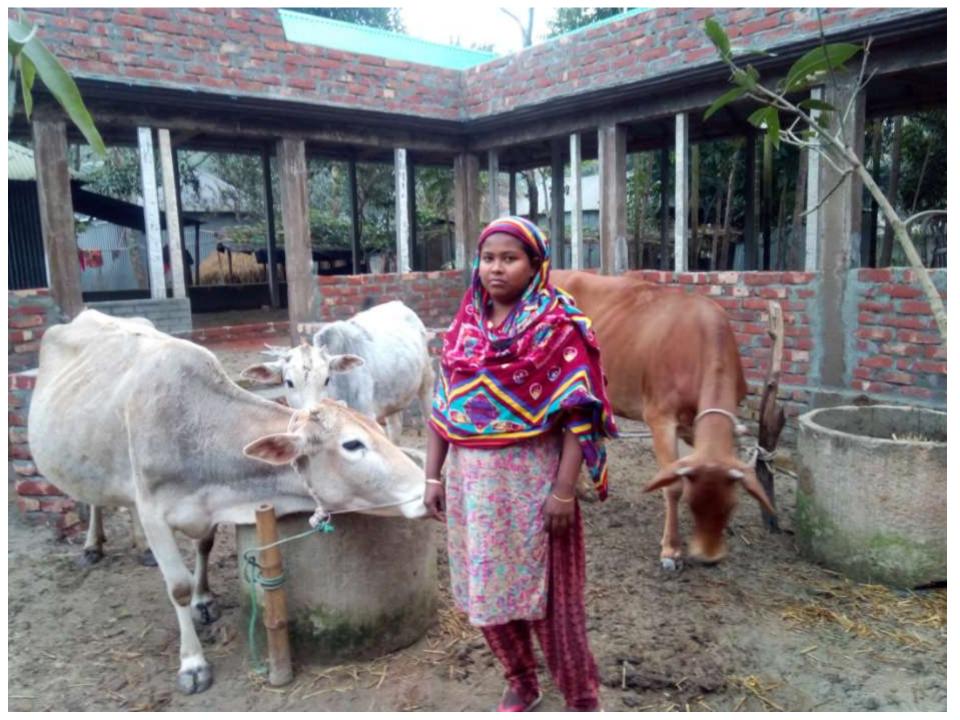

Pictures

| Proposed Nobin Udyokta Business Info                    |   |                                                                                                                                                                                                      |  |  |
|---------------------------------------------------------|---|------------------------------------------------------------------------------------------------------------------------------------------------------------------------------------------------------|--|--|
| Business Name                                           | : | SHAHA ALI DAIRY FARM                                                                                                                                                                                 |  |  |
| Location                                                | : | Vill: Sonarga, P.O:Chikashi, P.S: Dhunat ,Dist: Bogra                                                                                                                                                |  |  |
| Total Investment in BDT                                 | : | BDT 250,000/-                                                                                                                                                                                        |  |  |
| Financing                                               | : | Self BDT 210,000/- (from existing business) 84%                                                                                                                                                      |  |  |
|                                                         |   | Required Investment BDT 40,000/- (as equity) 16%                                                                                                                                                     |  |  |
| Present salary/drawings<br>from business<br>(estimates) | : | BDT 4,000                                                                                                                                                                                            |  |  |
| Proposed Salary                                         | : | BDT 4,000                                                                                                                                                                                            |  |  |
| Size of shop                                            | : | 12 ft x 8 ft= 96 square ft                                                                                                                                                                           |  |  |
| Security of the shop                                    | : | Nil                                                                                                                                                                                                  |  |  |
| Implementation                                          | : | <ul> <li>The business is operating by entrepreneur.</li> <li>After getting equity fund one employee will be appointed.</li> <li>The farm is own</li> <li>Agreed grace period is 3 months.</li> </ul> |  |  |