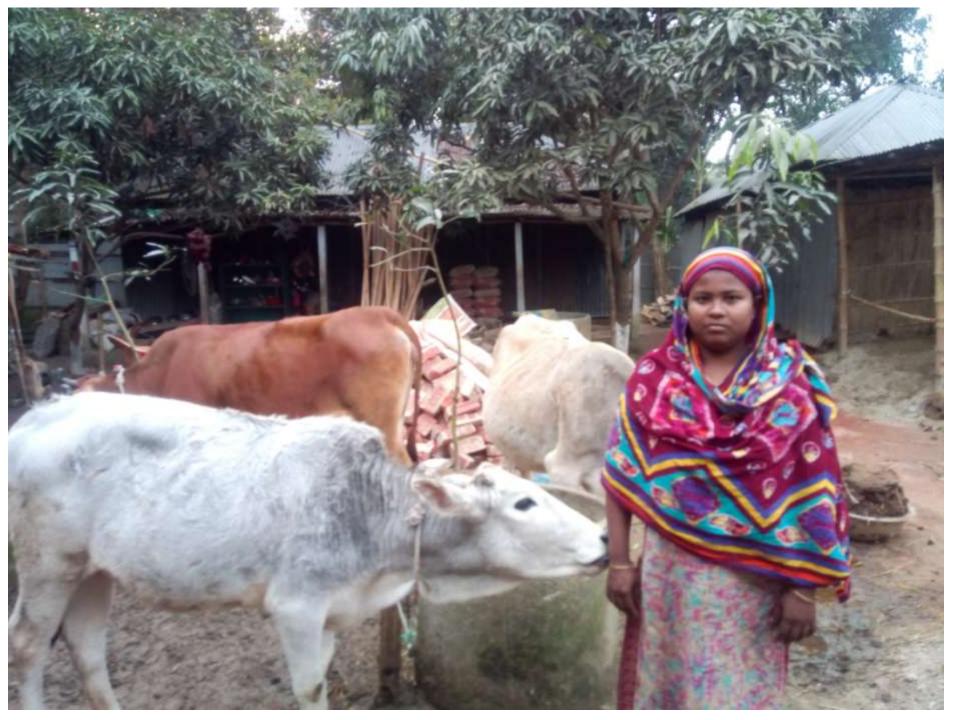

| 56,000       | 16,000       | 16,000       |
| 3    | Net Cash Surplus                                     | 104,000      | 216,640      | 338,352      |



| <b>Strength</b><br>Employment: Self: 01 Family:01, Others: 0<br>Experience & Skill : 04 Years<br>Quality goods & services;<br>Skill and experience; | WEAKNESS<br>Lack of Capital/Investment               |
|-----------------------------------------------------------------------------------------------------------------------------------------------------|------------------------------------------------------|
| Opportunities<br>Huge demand in the community<br>Location of shop; Sonarga,<br>Chikashi,Dhunat,Bogra<br>Regular customers;                          | <b>T</b> HREATS<br>Theft<br>Fire<br>Political unrest |

Pictures







# **FAMILY PICTURE**