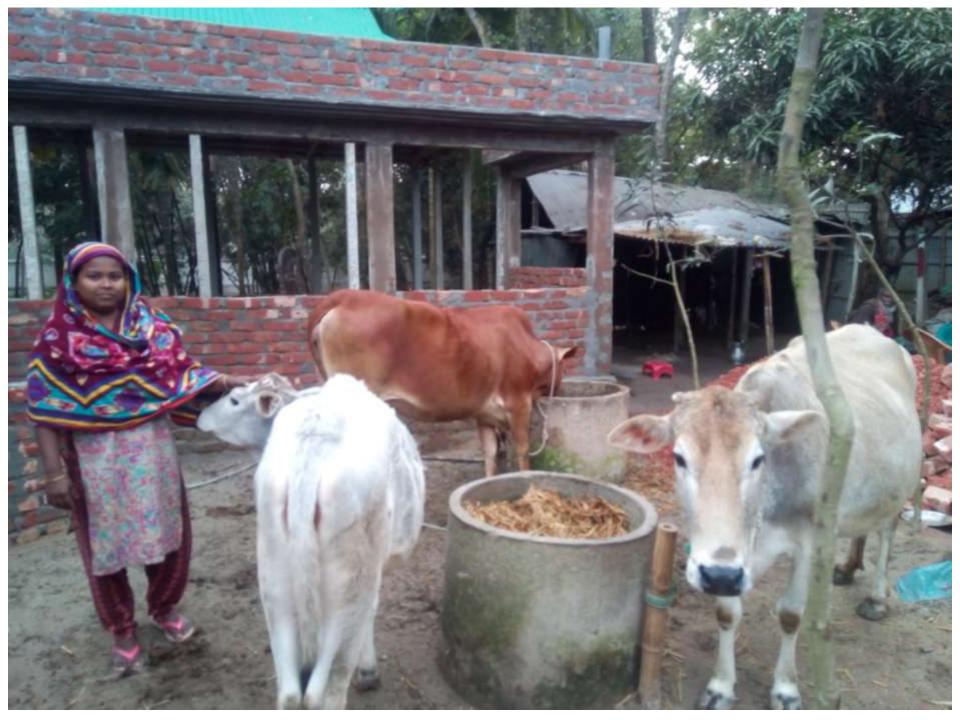

Pictures

| Proposed Nobin Udyokta Business Info                    |   |                                                                                                                                                                                                      |  |  |
|---------------------------------------------------------|---|------------------------------------------------------------------------------------------------------------------------------------------------------------------------------------------------------|--|--|
| Business Name                                           | : | SHAHA ALI DAIRY FARM                                                                                                                                                                                 |  |  |
| Location                                                | : | Vill: Sonarga, P.O:Chikashi, P.S: Dhunat ,Dist: Bogra                                                                                                                                                |  |  |
| Total Investment in BDT                                 | : | BDT 250,000/-                                                                                                                                                                                        |  |  |
| Financing                                               | : | Self BDT 210,000/- (from existing business) 84%                                                                                                                                                      |  |  |
|                                                         |   | Required Investment BDT 40,000/- (as equity) 16%                                                                                                                                                     |  |  |
| Present salary/drawings<br>from business<br>(estimates) | : | BDT 4,000                                                                                                                                                                                            |  |  |
| Proposed Salary                                         | : | BDT 4,000                                                                                                                                                                                            |  |  |
| Size of shop                                            | : | 12 ft x 8 ft= 96 square ft                                                                                                                                                                           |  |  |
| Security of the shop                                    | : | Nil                                                                                                                                                                                                  |  |  |
| Implementation                                          | : | <ul> <li>The business is operating by entrepreneur.</li> <li>After getting equity fund one employee will be appointed.</li> <li>The farm is own</li> <li>Agreed grace period is 3 months.</li> </ul> |  |  |