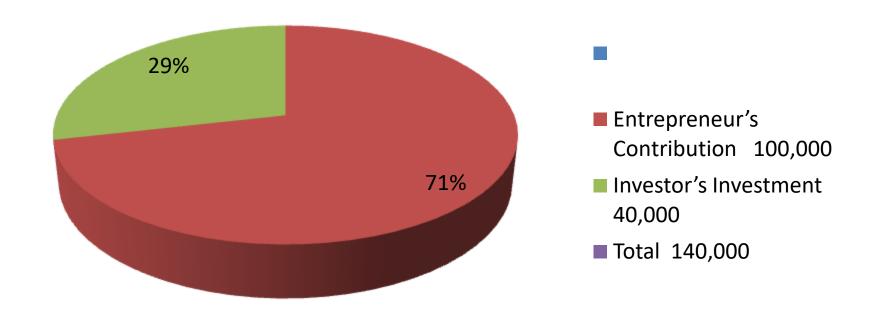

| <b>Investm</b> | ont | Broa | kdow | 'n  |
|----------------|-----|------|------|-----|
| nvesun         | ent | Drea | KUUW | 4.1 |

| Existing    |      |                      |                   | Proposed |        |          |         |
|-------------|------|----------------------|-------------------|----------|--------|----------|---------|
| Particulars | Qty. | Unit Amount Qty Unit |                   |          | Amount | Proposed |         |
|             |      | Price                | Price (BDT) Price |          | Price  | (BDT)    | Total   |
| Heifer      | 2    | 50000                | 100,000           | 1        | 40,000 | 40,000   | 140,000 |
| Total       | 0    |                      | 100,000           | 0        |        | 40,000   | 140,000 |