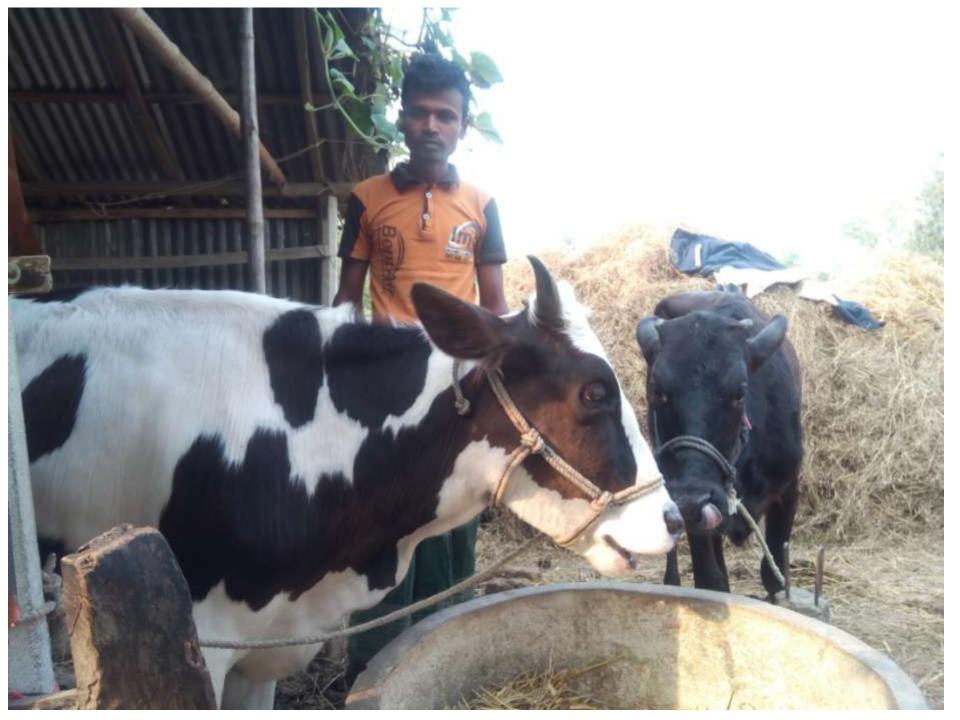

| Proposed Nobin Udyokta Business Info              |   |                                                                                                                                                                                                      |  |  |  |
|---------------------------------------------------|---|------------------------------------------------------------------------------------------------------------------------------------------------------------------------------------------------------|--|--|--|
| Business Name                                     | : | MS ATIKA POSHU PALON                                                                                                                                                                                 |  |  |  |
| Location                                          | : | Vill: Chalapara, P.O:Pachibary, P.S: Dhunat ,Dist: Bogra                                                                                                                                             |  |  |  |
| Total Investment in BDT                           | : | BDT 140,000/-                                                                                                                                                                                        |  |  |  |
| Financing                                         | : | Self BDT 100,000/- (from existing business) 71%                                                                                                                                                      |  |  |  |
|                                                   |   | Required Investment BDT 40,000/- (as equity) 29%                                                                                                                                                     |  |  |  |
| Present salary/drawings from business (estimates) | : | BDT 4,000                                                                                                                                                                                            |  |  |  |
| Proposed Salary                                   | : | BDT 4,000                                                                                                                                                                                            |  |  |  |
| Size of shop                                      | : | 24 ft x 10 ft= 240 square ft                                                                                                                                                                         |  |  |  |
| Security of the shop                              | : | Nil                                                                                                                                                                                                  |  |  |  |
| Implementation                                    | : | <ul> <li>The business is operating by entrepreneur.</li> <li>After getting equity fund one employee will be appointed.</li> <li>The farm is own</li> <li>Agreed grace period is 3 months.</li> </ul> |  |  |  |