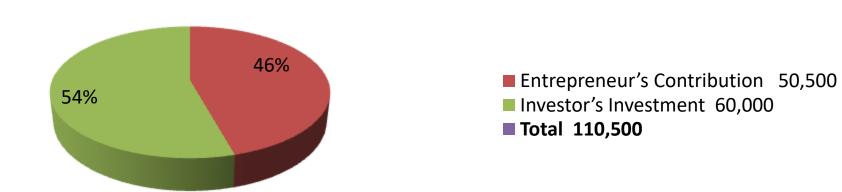

| Proposed Nobin Udyokta Business Info              |   |                                                                                                                                                                                                                                                                                                                                                                                  |  |  |  |
|---------------------------------------------------|---|----------------------------------------------------------------------------------------------------------------------------------------------------------------------------------------------------------------------------------------------------------------------------------------------------------------------------------------------------------------------------------|--|--|--|
| Business Name                                     |   | SHAHADAT POULTRY FARM                                                                                                                                                                                                                                                                                                                                                            |  |  |  |
| Location                                          | : | Vill: Shicharpara P.O: Veluerpara P.S: Sonatala Dist: Bogra.                                                                                                                                                                                                                                                                                                                     |  |  |  |
| Total Investment in BDT                           | : | BDT 110,500/-                                                                                                                                                                                                                                                                                                                                                                    |  |  |  |
| Financing                                         | : | Self BDT 50,500/-(from existing business) 46% Required Investment BDT 60,000/-(as equity) 54%                                                                                                                                                                                                                                                                                    |  |  |  |
| Present salary/drawings from business (estimates) | : | BDT 5,000/-                                                                                                                                                                                                                                                                                                                                                                      |  |  |  |
| Proposed Salary                                   | : | BDT 5,000/-                                                                                                                                                                                                                                                                                                                                                                      |  |  |  |
| Size of shop                                      | : | 75 ft x 45 ft= 3375 square ft                                                                                                                                                                                                                                                                                                                                                    |  |  |  |
| Implementation                                    | : | <ul> <li>The business is planned to be scaled up by investment in existing goods; Chicken, etc.</li> <li>Average gain on 0% sale.</li> <li>The business is operating by entrepreneur. Existing one employee.</li> <li>None employee will be appointed.</li> <li>The shop is own.</li> <li>Collects goods from Local Market.</li> <li>Agreed grace period is 3 months.</li> </ul> |  |  |  |