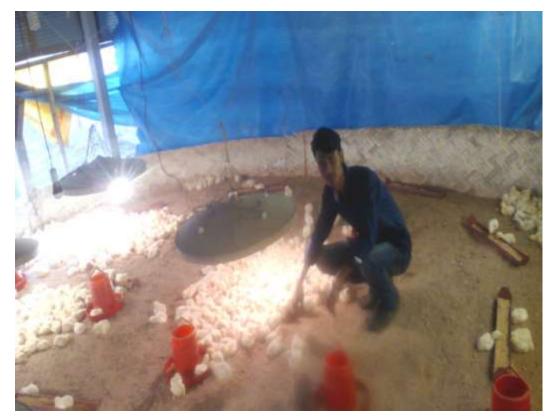

#### **Proposed NU Business Name: SHAHADAT POULTRY FARM**



Project prepared by : Ishak Chambugong

Sonatala unit.Bogra

Project verified by: Md.mozaharul islam Sarker



Grameen Shakti Samajik Byabosha Ltd.

| Brief Bio of The Proposed Nobin Udyokta                                                                                                         |         |                                                                                                                                                                                                        |  |  |  |
|-------------------------------------------------------------------------------------------------------------------------------------------------|---------|----------------------------------------------------------------------------------------------------------------------------