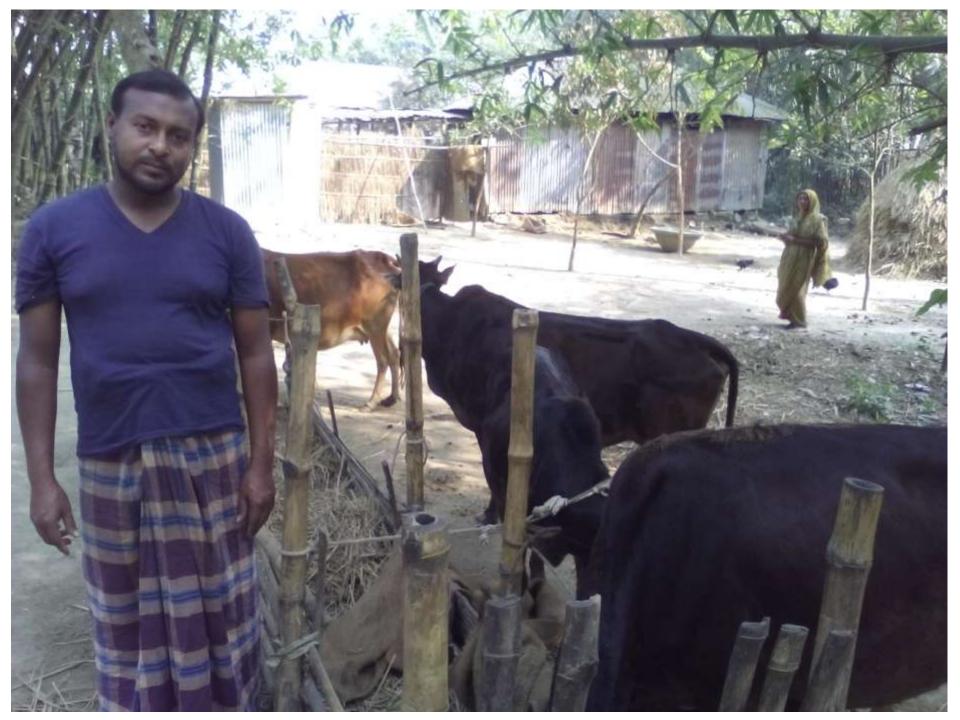

# Pictures

| Business Name                                     | : | NAYAN POSHU PALON KHAMAR                                                                                                                                                                                                                                                                                                                                                                   |  |  |  |
|---------------------------------------------------|---|--------------------------------------------------------------------------------------------------------------------------------------------------------------------------------------------------------------------------------------------------------------------------------------------------------------------------------------------------------------------------------------------|--|--|--|
| Location                                          | : | Nurpur,Korpur,Sonatala,Bogra.                                                                                                                                                                                                                                                                                                                                                              |  |  |  |
| Total Investment in BDT                           | : | BDT 250,000/-                                                                                                                                                                                                                                                                                                                                                                              |  |  |  |
| Financing                                         | : | Self BDT 200,000/-(from existing business) 80%                                                                                                                                                                                                                                                                                                                                             |  |  |  |
|                                                   |   | Required Investment BDT 50,000/-(as equity) 20%                                                                                                                                                                                                                                                                                                                                            |  |  |  |
| Present salary/drawings from business (estimates) | : | BDT 5,000/-                                                                                                                                                                                                                                                                                                                                                                                |  |  |  |
| Proposed Salary                                   | : | BDT 5,000/-                                                                                                                                                                                                                                                                                                                                                                                |  |  |  |
| Size of shop                                      | : | 25 ft x 15 ft= 395 square ft                                                                                                                                                                                                                                                                                                                                                               |  |  |  |
| Implementation                                    | : | <ul> <li>The business is planned to be scaled up by investment in existing goods; Cow, Cow child etc.</li> <li>Average 80% gain on sale.</li> <li>The business is operating by entrepreneur. Existing No employee.</li> <li>One employee will be appointed.</li> <li>The shop is own</li> <li>Collects goods from Korpur Bazer, Bogra</li> <li>Agreed grace period is 3 months.</li> </ul> |  |  |  |