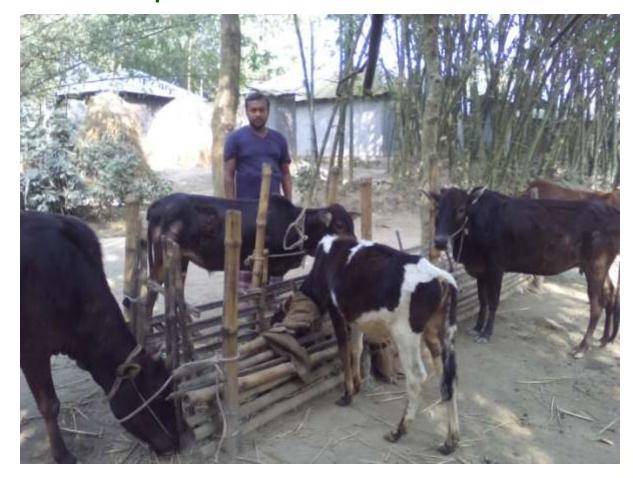

#### Proposed NU Business Name: NAYAN POSHU PALON KHAMAR



Project prepared by : Probir Chandro Pramanik.
Sonatala unit.Bogra
Project verified by: Md. Mozaharul islam Sarker

Grameen Shakti Samajik Byabosha Ltd.

| Brief Bio of The Proposed Nobin Udyokta                                                                                                         |       |                                                                                                                                                                                             |  |  |  |  |
|-------------------------------------------------------------------------------------------------------------------------------------------------|-------|-----------------------------------------------------------------------------------------------------------------------------------