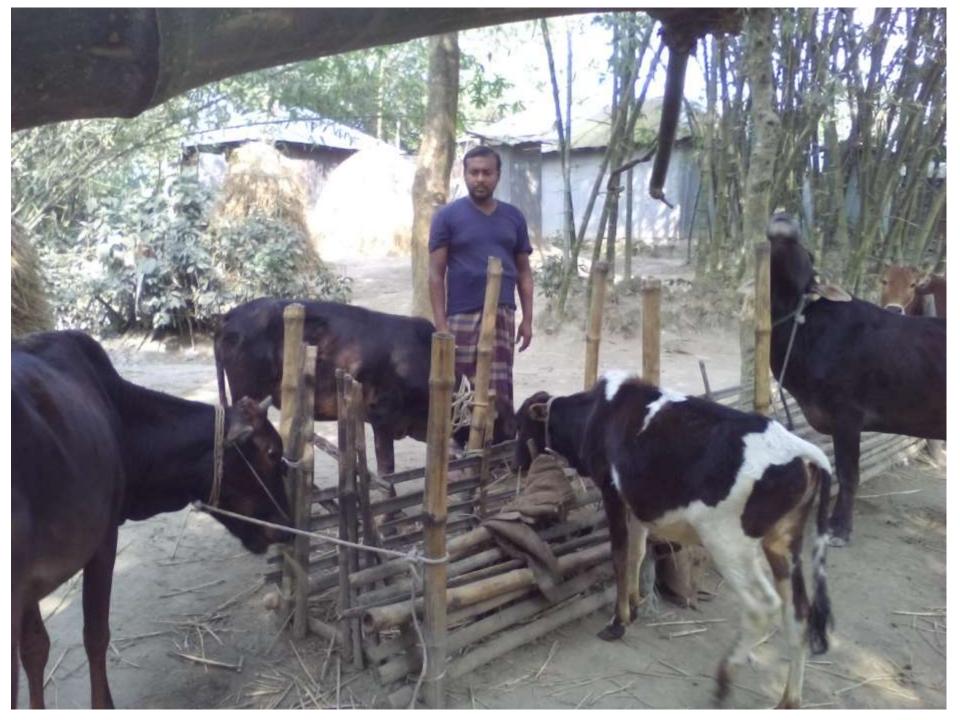

# Pictures

| Business Name                                     | : | NAYAN POSHU PALON KHAMAR                                                                                                                                                                                                                                                                                                                                                                   |  |  |  |
|---------------------------------------------------|---|--------------------------------------------------------------------------------------------------------------------------------------------------------------------------------------------------------------------------------------------------------------------------------------------------------------------------------------------------------------------------------------------|--|--|--|
| Location                                          | : | Nurpur,Korpur,Sonatala,Bogra.                                                                                                                                                                                                                                                                                                                                                              |  |  |  |
| Total Investment in BDT                           | : | BDT 250,000/-                                                                                                                                                                                                                                                                                                                                                                              |  |  |  |
| Financing                                         | : | Self BDT 200,000/-(from existing business) 80%                                                                                                                                                                                                                                                                                                                                             |  |  |  |
|                                                   |   | Required Investment BDT 50,000/-(as equity) 20%                                                                                                                                                                                                                                                                                                                                            |  |  |  |
| Present salary/drawings from business (estimates) | : | BDT 5,000/-                                                                                                                                                                                                                                                                                                                                                                                |  |  |  |
| Proposed Salary                                   | : | BDT 5,000/-                                                                                                                                                                                                                                                                                                                                                                                |  |  |  |
| Size of shop                                      | : | 25 ft x 15 ft= 395 square ft                                                                                                                                                                                                                                                                                                                                                               |  |  |  |
| Implementation                                    | : | <ul> <li>The business is planned to be scaled up by investment in existing goods; Cow, Cow child etc.</li> <li>Average 80% gain on sale.</li> <li>The business is operating by entrepreneur. Existing No employee.</li> <li>One employee will be appointed.</li> <li>The shop is own</li> <li>Collects goods from Korpur Bazer, Bogra</li> <li>Agreed grace period is 3 months.</li> </ul> |  |  |  |