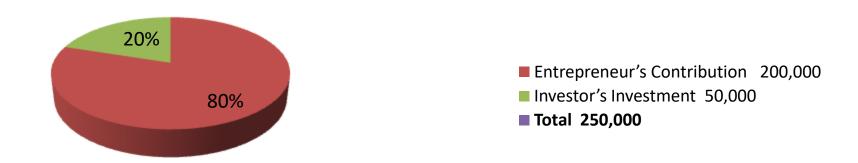

| Investment Breakdown |      |       |         |          |        |        |          |
|----------------------|------|-------|---------|----------|--------|--------|----------|
| Existing             |      |       |         | Proposed |        |        |          |
| Particulars          | Qty. | Unit  | Amount  | Qty      | Unit   | Amount | Proposed |
|                      |      | Price |         |          | Price  |        |          |
|                      |      |       | (BDT)   |          |        | (BDT)  | Total    |
| Cow                  | 3    | 50000 | 150,000 | 1        | 50,000 | 50,000 | 200,000  |
| Bokna                | 2    | 25000 | 50,000  | 0        | 0      | 0      | 50,000   |
| Total                | 5    | 75000 | 200000  | 1        | 50000  | 50000  | 250000   |