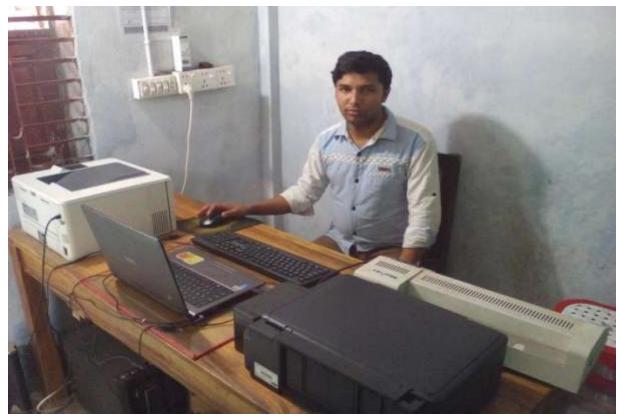

#### **Proposed NU Business Name: MITHUN DIGITAL PHOTO STUDIO**



Project prepared by : Probir Chandro Pramanik.
Sonatala unit.Bogra

Project verified by: Md. Mozaharul islam Sarker



Grameen Shakti Samajik Byabosha Ltd.

| Brief Bio of The Proposed Nobin Udyokta                                                                                                         |       |                                                                                                                                                                                                     |  |  |  |  |
|-------------------------------------------------------------------------------------------------------------------------------------------------|-------|------------------------------------------------------------------------------------------------------------------------