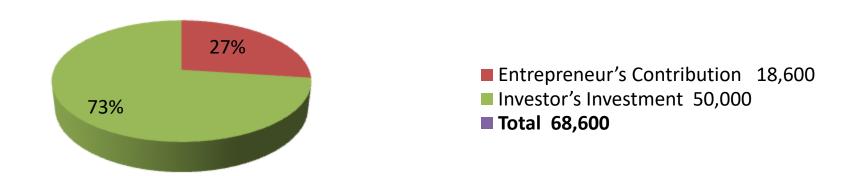

| Business Name                                     | <b>:</b> | MITHUN DIGITAL PHOTO STUDIO                                                                                                                                                                                                                                                                                                                                                    |
|---------------------------------------------------|----------|--------------------------------------------------------------------------------------------------------------------------------------------------------------------------------------------------------------------------------------------------------------------------------------------------------------------------------------------------------------------------------|
| Location                                          | :        | Korpur, Sonatala, Bogra.                                                                                                                                                                                                                                                                                                                                                       |
| Total Investment in BDT                           | :        | BDT 68,600/-                                                                                                                                                                                                                                                                                                                                                                   |
| Financing                                         | :        | Self BDT 18,600/-(from existing business) 27%                                                                                                                                                                                                                                                                                                                                  |
|                                                   |          | Required Investment BDT 50,000/-(as equity) 73%                                                                                                                                                                                                                                                                                                                                |
| Present salary/drawings from business (estimates) | :        | BDT 5,000/-                                                                                                                                                                                                                                                                                                                                                                    |
| Proposed Salary                                   | :        | BDT 5,000/-                                                                                                                                                                                                                                                                                                                                                                    |
| Size of shop                                      | :        | 20 ft x 15 ft= 300 square ft                                                                                                                                                                                                                                                                                                                                                   |
| Implementation                                    | :        | <ul> <li>The business is planned to be scaled up by investment in existing goods; Papers etc.</li> <li>Average 30% gain on sale.</li> <li>The business is operating by entrepreneur. Existing No employee.</li> <li>One employee will be appointed.</li> <li>The shop is rented</li> <li>Collects goods from local market</li> <li>Agreed grace period is 3 months.</li> </ul> |

| Investment Breakdown |        |       |                   |        |          |        |        |
|----------------------|--------|-------|-------------------|--------|----------|--------|--------|
|                      | Exist  | ting  | Proposed          |        |          |        |        |
| Particulars          | Amount | Qty   | <b>Unit Price</b> | Amount | Proposed |        |        |
|                      |        |       | (BDT)             |        |          | (BDT)  | Total  |
| Paper                | 4      | 250   | 1,000             | 1      | 50,000   | 50,000 | 51,000 |
| Photo Paper          | 6      | 100   | 600               | 0      | 0        | 0      | 600    |
| Laminate Paper       | 10     | 200   | 2,000             | 0      | 0        | 0      | 2,000  |
| Others               | 1      | 15000 | 15,000            | 0      | 0        | 0      | 15,000 |
| Total                | 21     | 15550 | 18600             | 1      | 50000    | 50000  | 68600  |