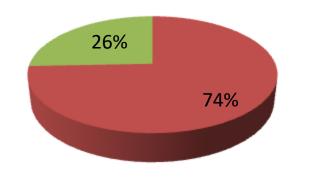

| Proposed Nobin Udyokta Business Info              |   |                                                                                                 |  |  |  |  |
|---------------------------------------------------|---|-------------------------------------------------------------------------------------------------|--|--|--|--|
| Business Name                                     | : | KAWSAR POSHU PALON                                                                              |  |  |  |  |
| Location                                          | : | Vill: KhiraPara P.O: Sukhanpukur P.S:Gabtoli Dist: Bogra.                                       |  |  |  |  |
| Total Investment in BDT                           | : | BDT 195,000/-                                                                                   |  |  |  |  |
| Financing                                         | : | Self BDT 145,000/-(from existing business) 74%                                                  |  |  |  |  |
|                                                   |   | Required Investment BDT 50,000/-(as equity) 26%                                                 |  |  |  |  |
| Present salary/drawings from business (estimates) | : | BDT 5,000/-                                                                                     |  |  |  |  |
| Proposed Salary                                   | : | BDT 5,000/-                                                                                     |  |  |  |  |
| Size of shop                                      | : | 20 ft x 15 ft= 300 square ft                                                                    |  |  |  |  |
| Implementation                                    | : | ■The business is planned to be scaled up by investment in existing goods; Cow,Bull, Bokna, etc. |  |  |  |  |