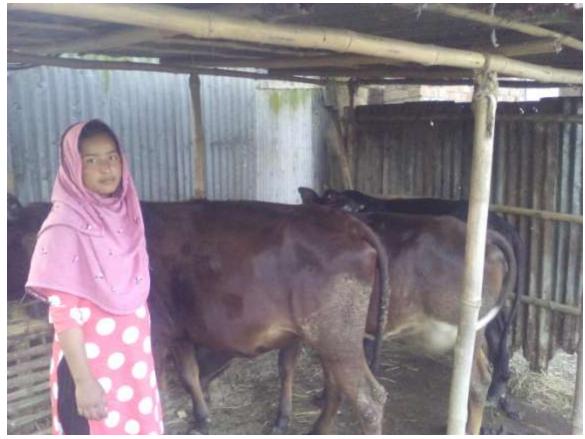

# Pictures

| Proposed Nobin Udyokta Business Info              |   |                                                                                                 |  |  |  |  |
|---------------------------------------------------|---|-------------------------------------------------------------------------------------------------|--|--|--|--|
| Business Name                                     | : | KAWSAR POSHU PALON                                                                              |  |  |  |  |
| Location                                          | : | Vill: KhiraPara P.O: Sukhanpukur P.S:Gabtoli Dist: Bogra.                                       |  |  |  |  |
| Total Investment in BDT                           | : | BDT 195,000/-                                                                                   |  |  |  |  |
| Financing                                         | : | Self BDT 145,000/-(from existing business) 74%                                                  |  |  |  |  |
|                                                   |   | Required Investment BDT 50,000/-(as equity) 26%                                                 |  |  |  |  |
| Present salary/drawings from business (estimates) | : | BDT 5,000/-                                                                                     |  |  |  |  |
| Proposed Salary                                   | : | BDT 5,000/-                                                                                     |  |  |  |  |
| Size of shop                                      | : | 20 ft x 15 ft= 300 square ft                                                                    |  |  |  |  |
| Implementation                                    | : | ■The business is planned to be scaled up by investment in existing goods; Cow,Bull, Bokna, etc. |  |  |  |  |