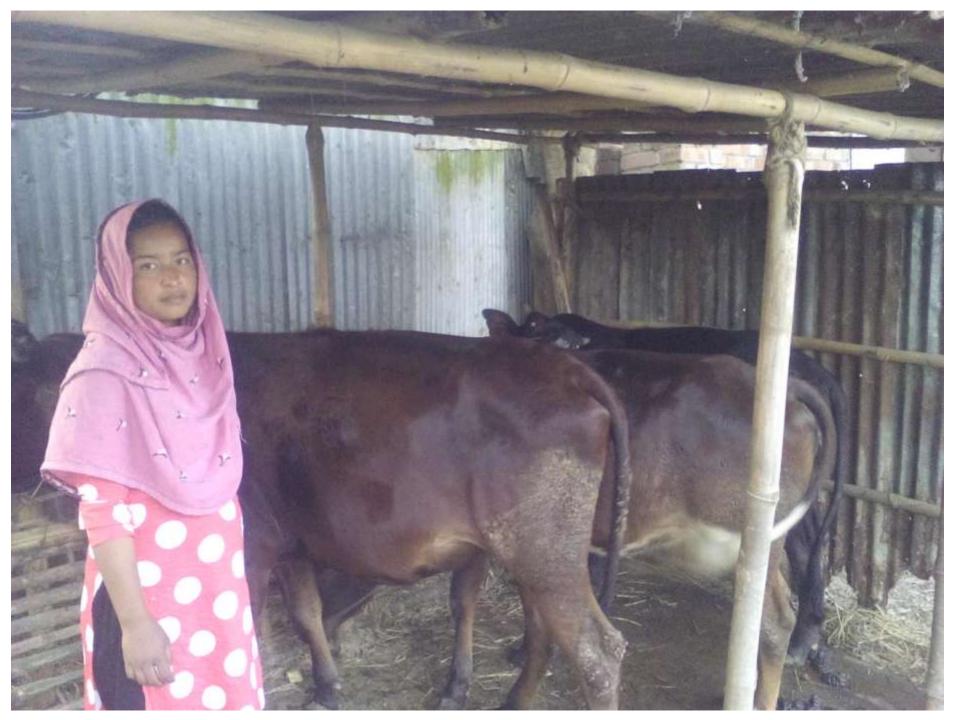

# Pictures

| Proposed Nobin Udyokta Business Info              |   |                                                                                                 |  |  |  |  |
|---------------------------------------------------|---|-------------------------------------------------------------------------------------------------|--|--|--|--|
| Business Name                                     | : | KAWSAR POSHU PALON                                                                              |  |  |  |  |
| Location                                          | : | Vill: KhiraPara P.O: Sukhanpukur P.S:Gabtoli Dist: Bogra.                                       |  |  |  |  |
| Total Investment in BDT                           | : | BDT 195,000/-                                                                                   |  |  |  |  |
| Financing                                         | : | Self BDT 145,000/-(from existing business) 74%                                                  |  |  |  |  |
|                                                   |   | Required Investment BDT 50,000/-(as equity) 26%                                                 |  |  |  |  |
| Present salary/drawings from business (estimates) | : | BDT 5,000/-                                                                                     |  |  |  |  |
| Proposed Salary                                   | : | BDT 5,000/-                                                                                     |  |  |  |  |
| Size of shop                                      | : | 20 ft x 15 ft= 300 square ft                                                                    |  |  |  |  |
| Implementation                                    | : | ■The business is planned to be scaled up by investment in existing goods; Cow,Bull, Bokna, etc. |  |  |  |  |

| Investment Breakdown |      |                   |        |     |                   |                   |         |  |  |
|----------------------|------|-------------------|--------|-----|-------------------|-------------------|---------|--|--|
| Existing             |      |                   |        |     | Proposed          |                   |         |  |  |
| Particulars          | Qty. | <b>Unit Price</b> | Amount | Qty | <b>Unit Price</b> | Unit Price Amount |         |  |  |
|                      |      |                   | (BDT)  | -   |                   | (BDT)             | Total   |  |  |
| Cow                  | 1    | 50000             | 50,000 | 1   | 50,000            | 50,000            | 100,000 |  |  |
| Bokna                | 1    | 45000             | 45,000 | 0   | 0                 | 0                 | 45,000  |  |  |
| Bull                 | 1    | 50000             | 50,000 | 0   | 0                 | 0                 | 50,000  |  |  |
| Total                | 3    | 145000            | 145000 | 1   | 50000             | 50000             | 195000  |  |  |