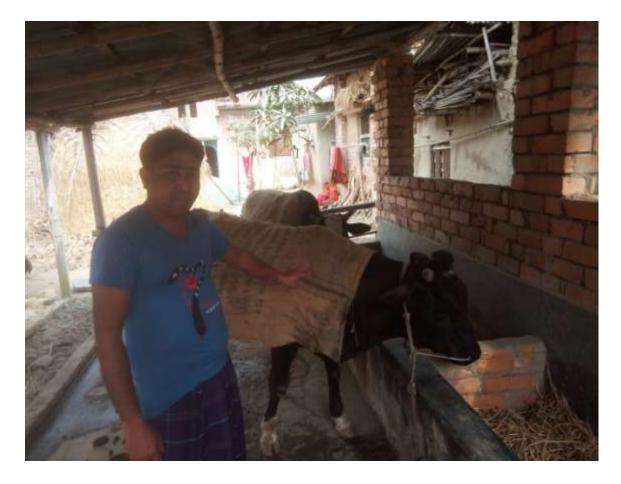

### **Proposed NU Business Name: MONOYARA POSUPALON**



Project identification and prepared by: Md . Sums Rumi, Mohasthan Unit, Bogra Project verified by: Md. Mozaharul Islam Sarker



Samajik Byabosha Ltd.

| Brief Bio of The Proposed Nobin Udyokta                                                                                                                        |   |                                                                                                                                                                                                                                        |  |  |  |
|----------------------------------------------------------------------------------------------------------------------------------------------------------------|---|-----------------------------------------------------------------------