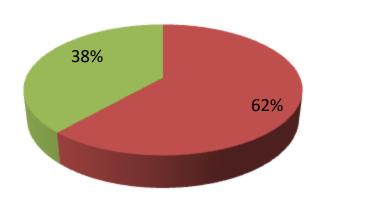

| Proposed Nobin Udyokta Business Info                 |   |                                                                                                                                                                                                                                                                                                                |  |  |  |
|------------------------------------------------------|---|----------------------------------------------------------------------------------------------------------------------------------------------------------------------------------------------------------------------------------------------------------------------------------------------------------------|--|--|--|
| Business Name                                        | : | :MONOYARA POSUPALON                                                                                                                                                                                                                                                                                            |  |  |  |
| Location                                             | : | : Hajradghi ,Hajradgi ,Bogra.                                                                                                                                                                                                                                                                                  |  |  |  |
| Total Investment in BDT                              | : | BDT 130,000/-                                                                                                                                                                                                                                                                                                  |  |  |  |
| Financing                                            | : | Self BDT 80,000/- (from existing business) 38 %<br>Required Investment BDT 50,000/- (as equity) 62 %                                                                                                                                                                                                           |  |  |  |
| Present salary/drawings<br>from business (estimates) | : | BDT 5000                                                                                                                                                                                                                                                                                                       |  |  |  |
| Proposed Salary                                      | : | BDT 5,000                                                                                                                                                                                                                                                                                                      |  |  |  |
| Size of shop                                         | : | 8 ft x 10 ft= 80 square ft                                                                                                                                                                                                                                                                                     |  |  |  |
| Security of the shop                                 | : | N/A                                                                                                                                                                                                                                                                                                            |  |  |  |
| Implementation                                       | : | <ul> <li>The business is planned to be scaled up by investment in existing goods like; Milk product.</li> <li>The business is operating by entrepreneur. Existing no employee.</li> <li>One will be appointed in the future.</li> <li>Collects goods from</li> <li>Agreed grace period is 3 months.</li> </ul> |  |  |  |