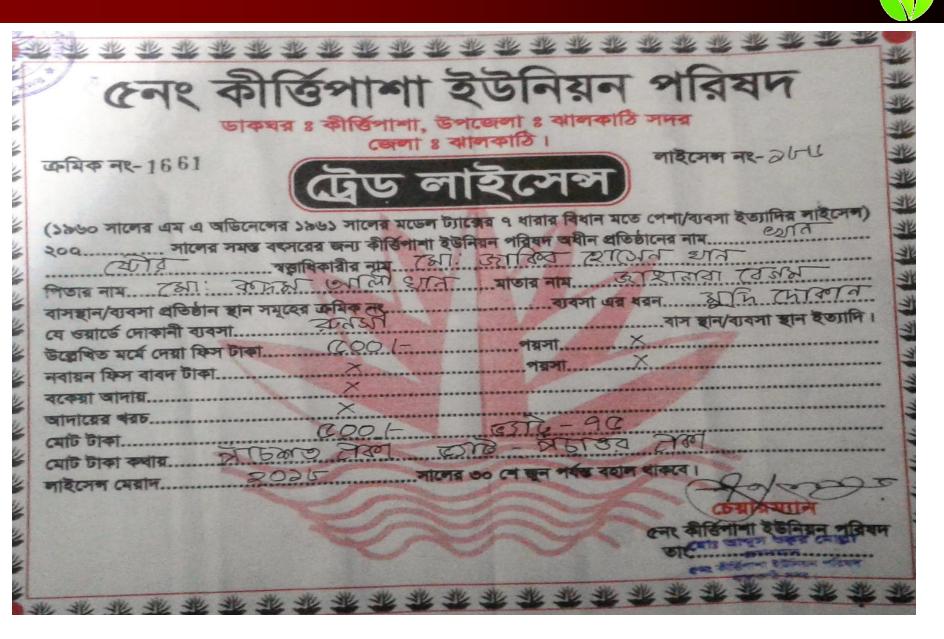

#### **BRIEF BIO OF THE PROPOSED NOBIN UDYOKTA**

(Continued)

| Present Occupation                      | : | Business                                                     |
|-----------------------------------------|---|--------------------------------------------------------------|
| Permanent Address                       | : | Vill- Runshi P.O- Kittipasha, Jhalokati<br>Shadar, Jhalokati |
| Trade License Number                    | : | 185                                                          |
| Business Experiences                    | : | 10 years.                                                    |
| Other Own/Family Sources of Income      | : | Father                                                       |
| Other Own/Family Sources of Liabilities | : | N/A                                                          |
| NU Contact Info                         | : | 01726789119/01705694826(wife)                                |
| NU Project Source/Reference             | : | Jhalokati Unit, Jhalokati                                    |