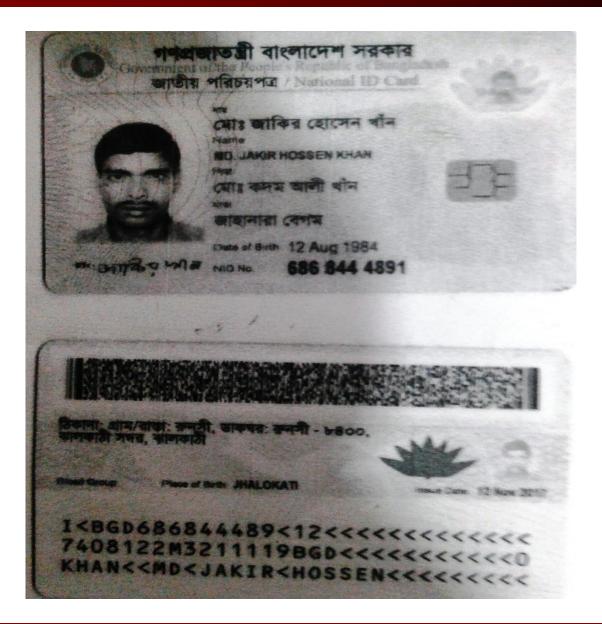

### **BRIEF BIO OF THE PROPOSED NOBIN UDYOKTA**

| Name                                                                                                                                                      | :                                       | Md. Jakir Hossen Khan                                                                                                                                                                                                                             |
|-----------------------------------------------------------------------------------------------------------------------------------------------------------|-----------------------------------------|---------------------------------------------------------------------------------------------------------------------------------------------------------------------------------------------------------------------------------------------------|
| Age                                                                                                                                                       | :                                       | 12/05/1984 (32 Years )                                                                                                                                                                                                                            |
| Marital status                                                                                                                                            | :                                       | Marred                                                                                                                                                                                                                                            |
| Children                                                                                                                                                  | :                                       | One Son                                                                                                                                                                                                                                           |
| No. of siblings:                                                                                                                                          | :                                       | 03 Brothers                                                                                                                                                                                                                                       |
| Parent's and GB related Info  (i) Who is GB member  (ii) Mother's name  (iii) Father's name  (iv) GB member's info                                        |                                         | Mother √ Father  Md. Kodom Khan  Jahanara Begum  Member since: 06/02/2001  Branch: Kittipasha, Centre no. 11/M, Group: 04  Loanee No. 1676 First loan: Tk. 2000  Total Amount Received: Tk. 5,80,000/-  Existing loan: Tk. 000 Outstanding:Tk.000 |
| Further Information: (v) Who pays GB loan installment (vi) Mobile lady (vii) Grameen Education Loan (viii) Any other loan like GCCN, GKF etc. (ix) Others | : : : : : : : : : : : : : : : : : : : : | Father N/A N/A N/A N/A N/A                                                                                                                                                                                                                        |
| Education, till to date                                                                                                                                   | :                                       | Class 7                                                                                                                                                                                                                                           |

#### **BRIEF BIO OF THE PROPOSED NOBIN UDYOKTA**

(Continued)

| Present Occupation                      | : | Business                                                     |
|-----------------------------------------|---|--------------------------------------------------------------|
| Permanent Address                       | : | Vill- Runshi P.O- Kittipasha, Jhalokati<br>Shadar, Jhalokati |
| Trade License Number                    | : | 185                                                          |
| Business Experiences                    | : | 10 years.                                                    |
| Other Own/Family Sources of Income      | : | Father                                                       |
| Other Own/Family Sources of Liabilities | : | N/A                                                          |
| NU Contact Info                         | : | 01726789119/01705694826(wife)                                |
| NU Project Source/Reference             | : | Jhalokati Unit, Jhalokati                                    |