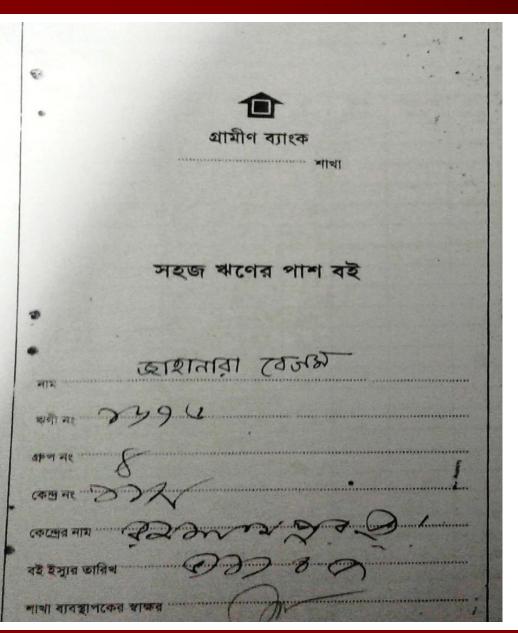

### **BRIEF HISTORY OF GB LOAN Utilization by Family**

NU's mother has been a member of Grameen Bank (GB) Since 2001 to till now. At first her mother took a loan amount BDT 2,000 from Grameen Bank. She Invested the money in her husband's business. They gradually improved their life standard through GB loan.