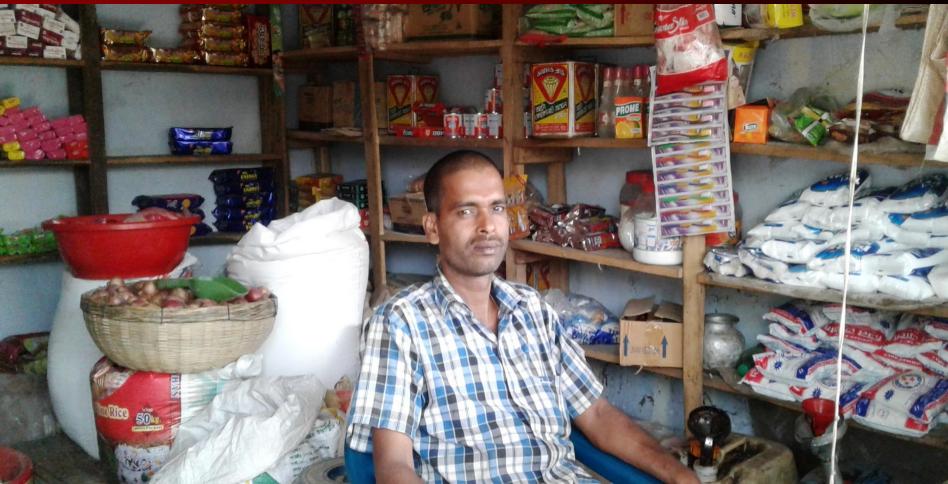

## A Nobin Udyokta Project Khan Store





Project by: Md. Jakir Hosssern Khan Identified by: Tuhin Kumar Sarkar Verified By: Md. Jakir Hossain Jhalokati Unit, Barisal Anchal-6 GRAMEEN TRUST



### **BRIEF BIO OF THE PROPOSED NOBIN UDYOKTA**



| Name                                                                                                                                                      | :                                       | Md. Jakir Hossen Khan                                                                                                                                                                                                                             |
|-------------------------------------------------------------------------------------------------------------------------------------------------------