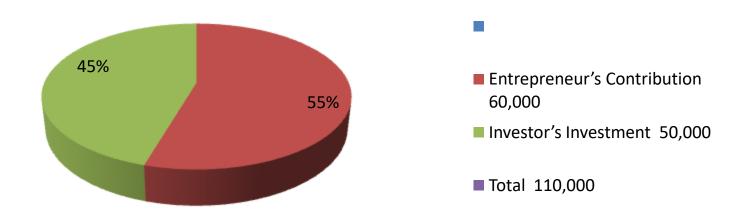

| Investment Breakdown |      |       |        |     |          |             |         |  |  |
|----------------------|------|-------|--------|-----|----------|-------------|---------|--|--|
| Existing             |      |       |        |     | Proposed |             |         |  |  |
| Particulars          | Qty. | Unit  | Amount | Qty | Unit     | Unit Amount |         |  |  |
|                      |      | Price | (BDT)  | -   | Price    | (BDT)       | Total   |  |  |
| Bull                 | 2    | 30000 | 60,000 | 1   | 50,000   | 50,000      | 110,000 |  |  |
| Heifer               | 0    | 0     | 0      | 0   | 0        | 0           | 0       |  |  |
| Boll                 | 0    | 0     | 0      | 0   | 0        | 0           | 0       |  |  |
| Security             | 0    | 0     | 0      | 0   | 0        | 0           | 0       |  |  |
| Total                | 2    | 0     | 60,000 | 1   | 50,000   | 50,000      | 110,000 |  |  |

### **Source of Finance**