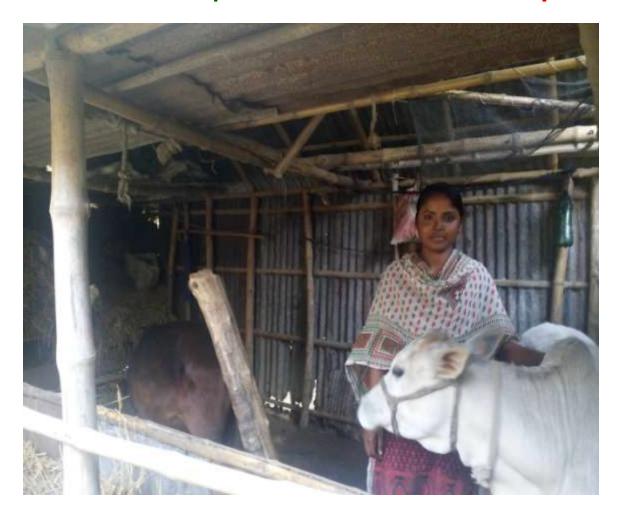

### Proposed NU Business Name: M/S REHENA POSUPALON



Project identification and prepared by: Md . Anowar hossain,
Mohasthan Unit, Bogra
Project verified by: Md. Mozaharul Islam Sarker



| Brief Bio of The Proposed Nobin Udyokta                                                                                                              |    |                                                                                                                                                                                                                                |  |  |  |  |
|------------------------------------------------------------------------------------------------------------------------------------------------------|----|----------------------------------------------------------------------------------------------------------------