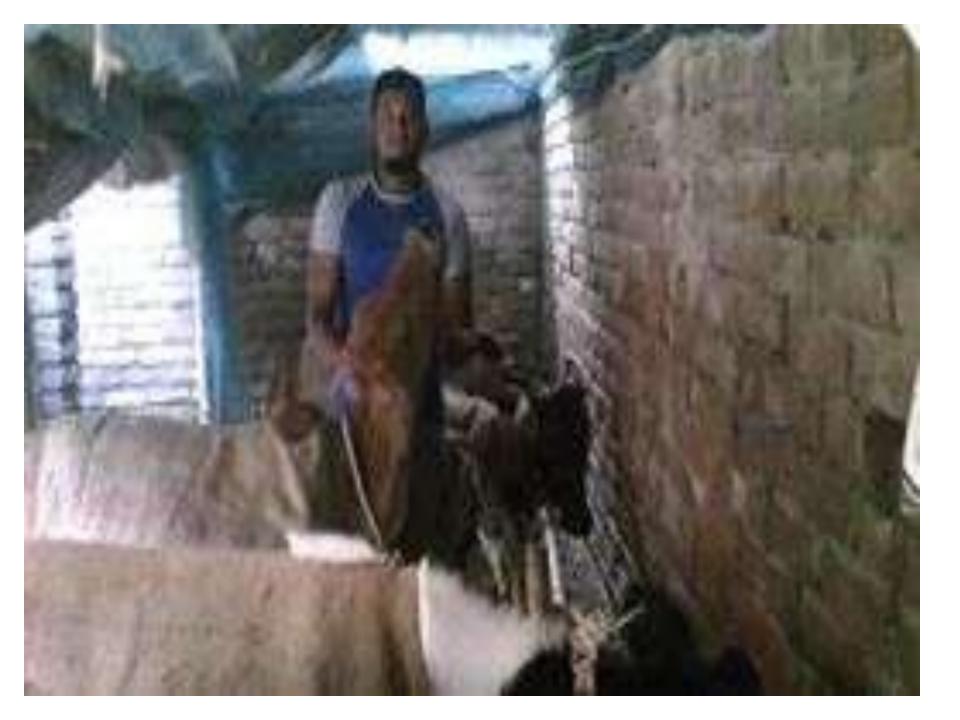

# Pictures

| Proposed Nobin Udyokta Business Info              |   |                                                                                                                                                                                                                                                 |  |  |  |
|---------------------------------------------------|---|-------------------------------------------------------------------------------------------------------------------------------------------------------------------------------------------------------------------------------------------------|--|--|--|
| Business Name                                     | : | JAHURA GOBADI POSHU PALON                                                                                                                                                                                                                       |  |  |  |
| Location                                          | : | Ranir Hat, Sajahanpur,Bogra                                                                                                                                                                                                                     |  |  |  |
| Total Investment in BDT                           | : | BDT 310,000/-                                                                                                                                                                                                                                   |  |  |  |
| Financing                                         | : | Self BDT 230,000/-(from existing business) 74% Required Investment BDT 80,000/-(as equity) 26%                                                                                                                                                  |  |  |  |
| Present salary/drawings from business (estimates) | : | BDT 4,000/-                                                                                                                                                                                                                                     |  |  |  |
| Proposed Salary                                   | : | BDT 4,000/-                                                                                                                                                                                                                                     |  |  |  |
| Size of shop                                      | : | 15 ft x 10 ft= 150 square ft                                                                                                                                                                                                                    |  |  |  |
| Implementation                                    | : | <ul> <li>The business is planned to be scaled up by investment in existing goods like; Milk product and sale</li> <li>The business is operating by entrepreneur. Existing no employee.</li> <li>One will be appointed in the future.</li> </ul> |  |  |  |