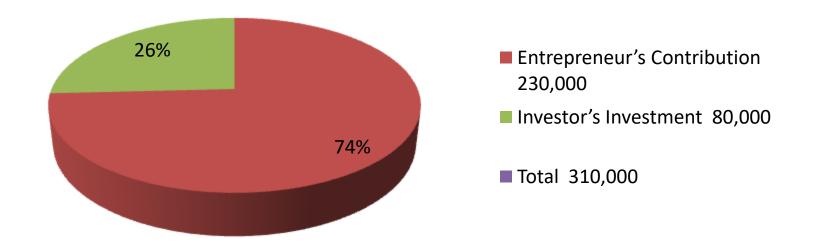

| Proposed Nobin Udyokta Business Info              |   |                                                                                                                                                                                                                                                 |  |  |  |
|---------------------------------------------------|---|-------------------------------------------------------------------------------------------------------------------------------------------------------------------------------------------------------------------------------------------------|--|--|--|
| Business Name                                     | : | JAHURA GOBADI POSHU PALON                                                                                                                                                                                                                       |  |  |  |
| Location                                          | : | Ranir Hat, Sajahanpur,Bogra                                                                                                                                                                                                                     |  |  |  |
| Total Investment in BDT                           | : | BDT 310,000/-                                                                                                                                                                                                                                   |  |  |  |
| Financing                                         | : | Self BDT 230,000/-(from existing business) 74% Required Investment BDT 80,000/-(as equity) 26%                                                                                                                                                  |  |  |  |
| Present salary/drawings from business (estimates) | : | BDT 4,000/-                                                                                                                                                                                                                                     |  |  |  |
| Proposed Salary                                   | : | BDT 4,000/-                                                                                                                                                                                                                                     |  |  |  |
| Size of shop                                      | : | 15 ft x 10 ft= 150 square ft                                                                                                                                                                                                                    |  |  |  |
| Implementation                                    | : | <ul> <li>The business is planned to be scaled up by investment in existing goods like; Milk product and sale</li> <li>The business is operating by entrepreneur. Existing no employee.</li> <li>One will be appointed in the future.</li> </ul> |  |  |  |

| Investment Breakdown |   |                   |         |     |                   |        |          |  |
|----------------------|---|-------------------|---------|-----|-------------------|--------|----------|--|
| Existing             |   |                   |         |     | Proposed          |        |          |  |
| Particulars Qty.     |   | <b>Unit Price</b> | Amount  | Qty | <b>Unit Price</b> | Amount | Proposed |  |
|                      |   |                   | (BDT)   |     |                   | (BDT)  | Total    |  |
| Cow                  | 1 | 60000             | 60,000  | 1   | 80,000            | 80,000 | 140,000  |  |
| Heifer               | 3 | 50000             | 150,000 | 0   | 0                 | 0      | 150,000  |  |
| Calf                 | 1 | 20000             | 20,000  | 0   | 0                 | 0      | 20,000   |  |
| Total                | 4 |                   | 230,000 | 1   |                   | 80,000 | 310,000  |  |