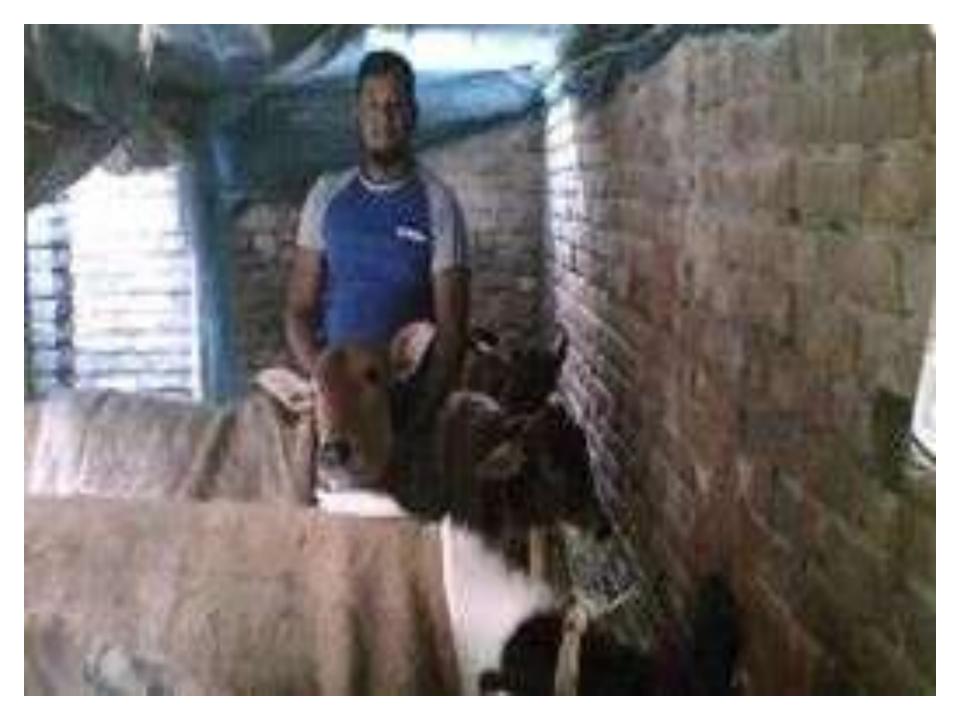

# Pictures

| Proposed Nobin Udyokta Business Info              |   |                                                                                                                                                                                                                                                 |  |  |  |
|---------------------------------------------------|---|-------------------------------------------------------------------------------------------------------------------------------------------------------------------------------------------------------------------------------------------------|--|--|--|
| Business Name                                     | : | JAHURA GOBADI POSHU PALON                                                                                                                                                                                                                       |  |  |  |
| Location                                          | : | Ranir Hat, Sajahanpur,Bogra                                                                                                                                                                                                                     |  |  |  |
| Total Investment in BDT                           | : | BDT 310,000/-                                                                                                                                                                                                                                   |  |  |  |
| Financing                                         | : | Self BDT 230,000/-(from existing business) 74% Required Investment BDT 80,000/-(as equity) 26%                                                                                                                                                  |  |  |  |
| Present salary/drawings from business (estimates) | : | BDT 4,000/-                                                                                                                                                                                                                                     |  |  |  |
| Proposed Salary                                   | : | BDT 4,000/-                                                                                                                                                                                                                                     |  |  |  |
| Size of shop                                      | : | 15 ft x 10 ft= 150 square ft                                                                                                                                                                                                                    |  |  |  |
| Implementation                                    | : | <ul> <li>The business is planned to be scaled up by investment in existing goods like; Milk product and sale</li> <li>The business is operating by entrepreneur. Existing no employee.</li> <li>One will be appointed in the future.</li> </ul> |  |  |  |