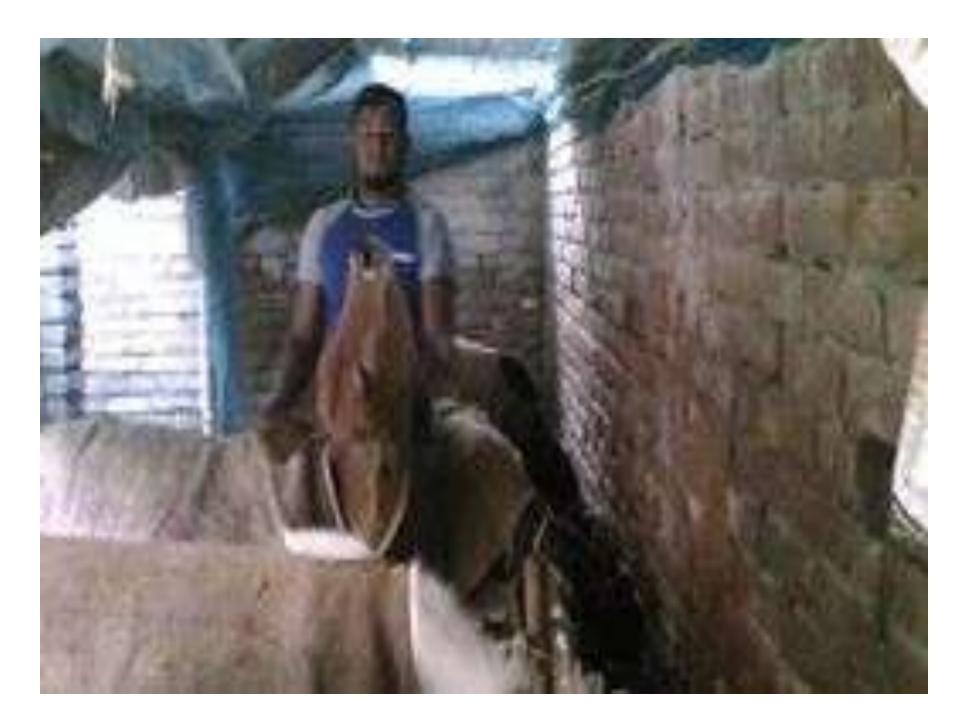

# Pictures

| Proposed Nobin Udyokta Business Info              |   |                                                                                                                                                                                                                                                 |  |  |  |
|---------------------------------------------------|---|-------------------------------------------------------------------------------------------------------------------------------------------------------------------------------------------------------------------------------------------------|--|--|--|
| Business Name                                     | : | JAHURA GOBADI POSHU PALON                                                                                                                                                                                                                       |  |  |  |
| Location                                          | : | Ranir Hat, Sajahanpur,Bogra                                                                                                                                                                                                                     |  |  |  |
| Total Investment in BDT                           | : | BDT 310,000/-                                                                                                                                                                                                                                   |  |  |  |
| Financing                                         | : | Self BDT 230,000/-(from existing business) 74% Required Investment BDT 80,000/-(as equity) 26%                                                                                                                                                  |  |  |  |
| Present salary/drawings from business (estimates) | : | BDT 4,000/-                                                                                                                                                                                                                                     |  |  |  |
| Proposed Salary                                   | : | BDT 4,000/-                                                                                                                                                                                                                                     |  |  |  |
| Size of shop                                      | : | 15 ft x 10 ft= 150 square ft                                                                                                                                                                                                                    |  |  |  |
| Implementation                                    | : | <ul> <li>The business is planned to be scaled up by investment in existing goods like; Milk product and sale</li> <li>The business is operating by entrepreneur. Existing no employee.</li> <li>One will be appointed in the future.</li> </ul> |  |  |  |