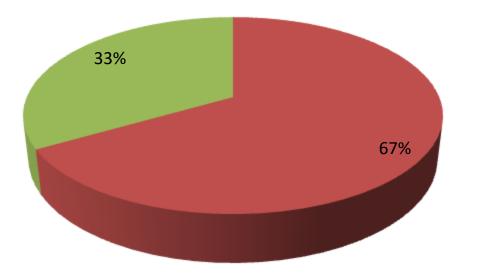

### **Proposed Nobin Udyokta Business Info**

| Business Name                                        | : | RUMI GOBADI POSHU PALON                                                                                                                                                                                                                                                                          |  |  |  |  |
|------------------------------------------------------|---|--------------------------------------------------------------------------------------------------------------------------------------------------------------------------------------------------------------------------------------------------------------------------------------------------|--|--|--|--|
| Location                                             | : | Khidrodhama, Sabgram ,Bogra shadar ,Bogra.                                                                                                                                                                                                                                                       |  |  |  |  |
| Total Investment in BDT                              | : | BDT 1,50,000/-                                                                                                                                                                                                                                                                                   |  |  |  |  |
| Financing                                            | : | Self BDT 1,00,000/-(from existing business) 67%<br>Required Investment BDT 50,000/-(as equity) 33%                                                                                                                                                                                               |  |  |  |  |
| Present salary/drawings<br>from business (estimates) | : | BDT 4,000/-                                                                                                                                                                                                                                                                                      |  |  |  |  |
| Proposed Salary                                      | : | BDT 4,000/-                                                                                                                                                                                                                                                                                      |  |  |  |  |
| Size of shop                                         | : | 08 ft x 10 ft= 80 square ft                                                                                                                                                                                                                                                                      |  |  |  |  |
| Implementation                                       | : | <ul> <li>The business is planned to be scaled up by investment in existing goods like; Milk sales.</li> <li>50% Gain of sale.</li> <li>The business is operating by entrepreneur. Existing no employee.</li> <li>Collects goods from Bogura</li> <li>Agreed grace period is 3 months.</li> </ul> |  |  |  |  |

| Investment Breakdown |      |            |         |     |            |        |          |  |
|----------------------|------|------------|---------|-----|------------|--------|----------|--|
| Existing             |      |            |         |     | Proposed   |        |          |  |
|                      |      |            | Amount  |     |            | Amount | Proposed |  |
| Particulars          | Qty. | Unit Price | (BDT)   | Qty | Unit Price | (BDT)  | Total    |  |
| Cow                  | 1    | 50,000     | 50,000  | 1   | 50,000     | 50,000 | 100,000  |  |
| Ox                   | 1    | 50000      | 50,000  | 0   | 0          | 0      | 50,000   |  |
| Total                | 0    | 0          | 100,000 | 0   | 0          | 50,000 | 150,000  |  |

### **Source of Finance**

- Entrepreneur's Contribution 100,000
- Investor's Investment 50,000

Total 150,000