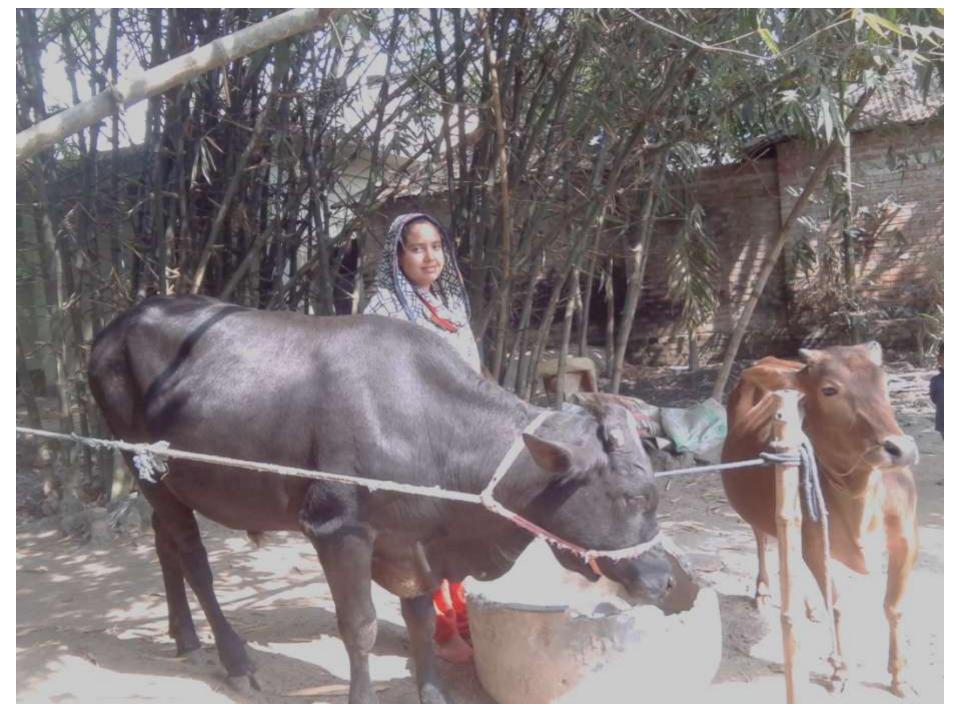

### **Proposed Nobin Udyokta Business Info**

| Business Name                                        | : | RUMI GOBADI POSHU PALON                                                                                                                                                                                                                                                                          |  |  |  |  |
|------------------------------------------------------|---|--------------------------------------------------------------------------------------------------------------------------------------------------------------------------------------------------------------------------------------------------------------------------------------------------|--|--|--|--|
| Location                                             | : | Khidrodhama, Sabgram ,Bogra shadar ,Bogra.                                                                                                                                                                                                                                                       |  |  |  |  |
| Total Investment in BDT                              | : | BDT 1,50,000/-                                                                                                                                                                                                                                                                                   |  |  |  |  |
| Financing                                            | : | Self BDT 1,00,000/-(from existing business) 67%<br>Required Investment BDT 50,000/-(as equity) 33%                                                                                                                                                                                               |  |  |  |  |
| Present salary/drawings<br>from business (estimates) | : | BDT 4,000/-                                                                                                                                                                                                                                                                                      |  |  |  |  |
| Proposed Salary                                      | : | BDT 4,000/-                                                                                                                                                                                                                                                                                      |  |  |  |  |
| Size of shop                                         | : | 08 ft x 10 ft= 80 square ft                                                                                                                                                                                                                                                                      |  |  |  |  |
| Implementation                                       | : | <ul> <li>The business is planned to be scaled up by investment in existing goods like; Milk sales.</li> <li>50% Gain of sale.</li> <li>The business is operating by entrepreneur. Existing no employee.</li> <li>Collects goods from Bogura</li> <li>Agreed grace period is 3 months.</li> </ul> |  |  |  |  |