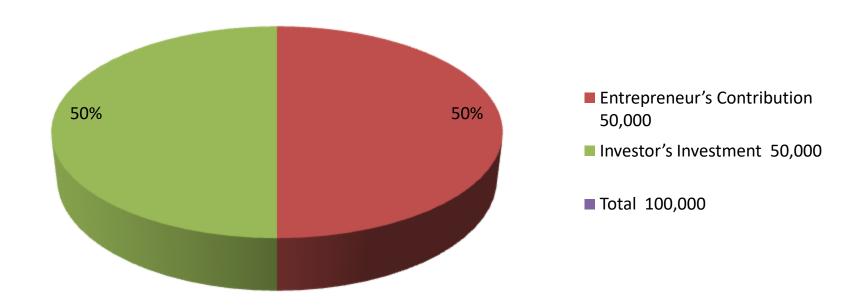

| nvestm | ent    | Rrea | kd | own  |
|--------|--------|------|----|------|
| HVESHI | ICIIL. | Diea | ΚU | UWII |

| Existing    |      |            |        |     | Proposed   |        |          |  |
|-------------|------|------------|--------|-----|------------|--------|----------|--|
|             |      |            | Amount |     |            | Amount | Proposed |  |
| Particulars | Qty. | Unit Price | (BDT)  | Qty | Unit Price | (BDT)  | Total    |  |
| Cow         | 1    | 50,000     | 50,000 | 1   | 50,000     | 50,000 | 100,000  |  |
| Total       | 0    | 0          | 50,000 | 0   | 0          | 50,000 | 100,000  |  |