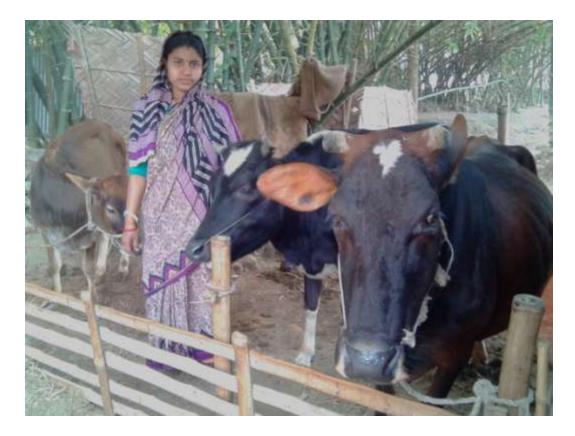

#### Proposed NU Business Name: SONALE GOBADI POSHU PALON



Project identification and prepared by: Md. Mizanur Rahman, Bogra Sadar Unit, Bogra.

Project verified by: MD. Mozaharul Islam Sarker



Grameen Shakti Samajik Byabosha Ltd.

| Brief Bio of The Proposed Nobin Udyokta                                                                                                                        |   |                                                                                                                                                                                                                         |  |  |  |  |
|----------------------------------------------------------------------------------------------------------------------------------------------------------------|---|------------------------------------------------------------