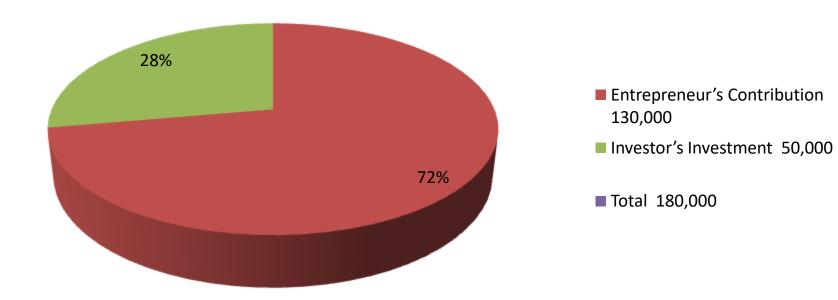

| Investment Breakdown |          |            |         |     |            |          |          |  |  |
|----------------------|----------|------------|---------|-----|------------|----------|----------|--|--|
|                      | Existing |            |         |     |            | Proposed |          |  |  |
|                      |          |            | Amount  |     |            | Amount   | Proposed |  |  |
| Particulars          | Qty.     | Unit Price | (BDT)   | Qty | Unit Price | (BDT)    | Total    |  |  |
| Cow                  | 2        | 50,000     | 100,000 | 1   | 50,000     | 50,000   | 150,000  |  |  |
| Hifar                | 1        | 30000      | 30,000  | 0   | 0          | 0        | 30,000   |  |  |
| Total                | 0        | 0          | 130,000 | 0   | 0          | 50,000   | 180,000  |  |  |