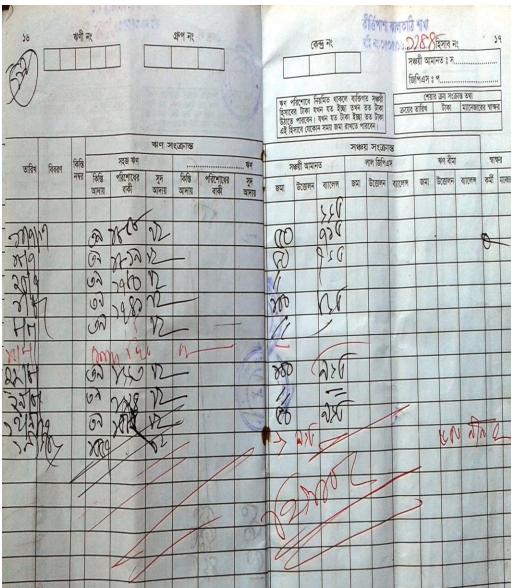

#### **BRIEF HISTORY OF GB LOAN Utilization by Family**

NU's mother has been a member of Grameen Bank (GB) Since 2003 to till now. At first her mother took a loan amount BDT 4,000 from Grameen Bank. Now She Invested the money in her elder son's business. She gradually improved their life standard through GB loan.