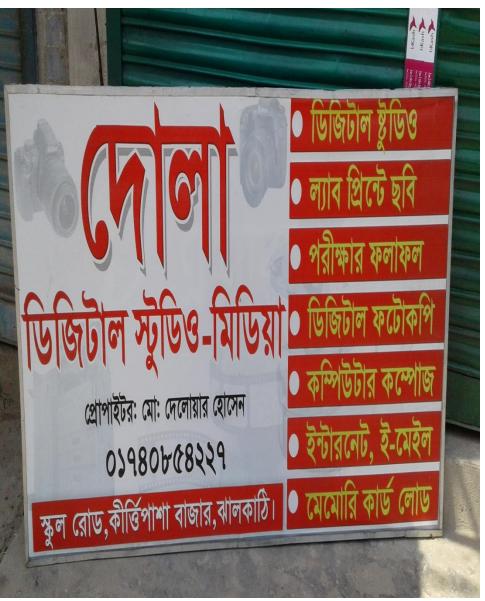

#### PROPOSED BUSINESS Info.

| Business Name                                                                                      | : | Dola Digital Studio & Media                                                                         |
|----------------------------------------------------------------------------------------------------|---|-----------------------------------------------------------------------------------------------------|
| Address/ Location                                                                                  | : | Kittipasha Bazar, Jhalakhati.                                                                       |
| Total Investment in BDT                                                                            | : | 3,24,200/=                                                                                          |
| Financing                                                                                          | : | Self BDT: 2,64,200/= (from existing business) 81% Required Investment BDT: 60,000/= (as equity) 19% |
| Present salary/drawings from business (estimates)                                                  | : | BDT 6,000                                                                                           |
| Proposed Salary                                                                                    |   | BDT 7,000                                                                                           |
| Proposed Business 30% of present gross profit margin Estimated 35% of proposed gross profit margin | : | 40%                                                                                                 |
| Agreed grace period                                                                                | : | 12 Installments                                                                                     |

# **Photographs**

# **Photograph**

# Photograph

## **Photograph**