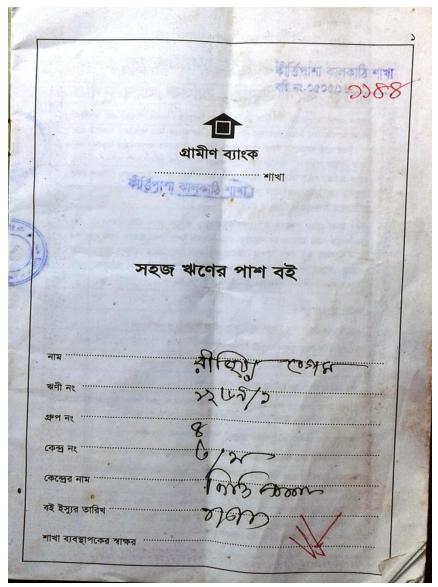

#### **BRIEF HISTORY OF GB LOAN Utilization by Family**

NU's mother has been a member of Grameen Bank (GB) Since 2003 to till now. At first her mother took a loan amount BDT 4,000 from Grameen Bank. Now She Invested the money in her elder son's business. She gradually improved their life standard through GB loan.