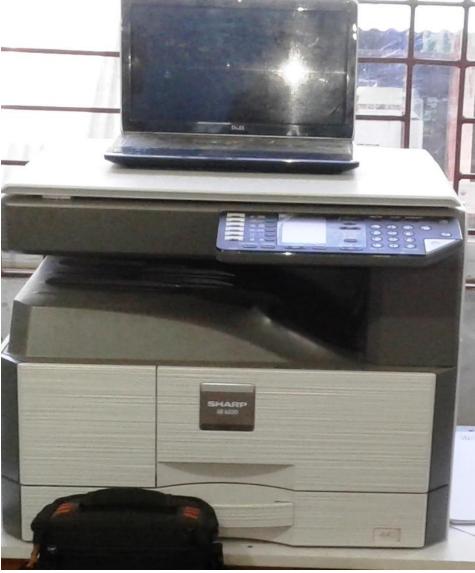

#### **Present Stock item**

| Product name        | Amount   |
|---------------------|----------|
| Camera (02)         | 20,000   |
| Scanner (01)        | 4,200    |
| Laptop              | 15000    |
| Photocopy Machine   | 78000    |
| Printer (02)        | 27000    |
| Paper &Others       | 5,000    |
| Decoration          | 25,000   |
| Advance             | 20,000   |
| Computer (02)       | 70,000   |
| Total Present Stock | 2,64,200 |

# **Photographs**

# **Photograph**

# Photograph

## **Photograph**