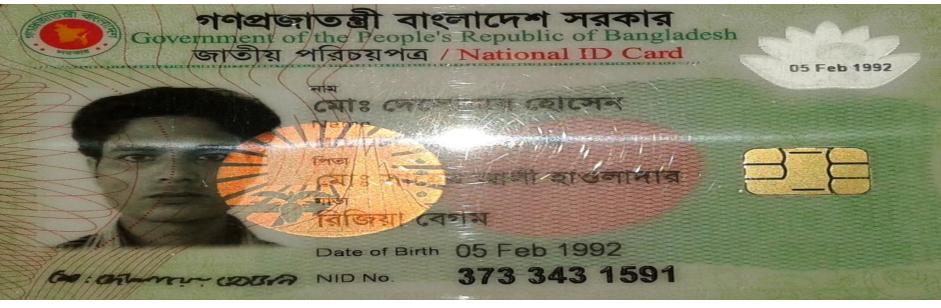

#### **BRIEF BIO OF THE PROPOSED NOBIN UDYOKTA**

| Name                                                                                                                                                      | : | Md. Delwar Hossin                                                                                                                                                                                                                                     |  |
|-----------------------------------------------------------------------------------------------------------------------------------------------------------|---|-------------------------------------------------------------------------------------------------------------------------------------------------------------------------------------------------------------------------------------------------------|--|
| Age                                                                                                                                                       | : | 10/07/1996 (21 Years 07 Months)                                                                                                                                                                                                                       |  |
| Marital status                                                                                                                                            | : | Married                                                                                                                                                                                                                                               |  |
| Children                                                                                                                                                  | : | 1 Daughter                                                                                                                                                                                                                                            |  |
| No. of siblings:                                                                                                                                          | : | 3 Brothers 1 Sister                                                                                                                                                                                                                                   |  |
| Parent's and GB related Info  (i) Who is GB member  (ii) Mother's name  (iii) Father's name  (iv) GB member's info                                        |   | Mother √ Father  Rijiya Begum  MD. Sahed Ali  Member since: 13/01/2003  Branch: Kittipasha, Centre no. 3/M, Group: 04  Loanee No. 1269/1 First loan: Tk. 4000  Total Amount Received: Tk. 5,40,000/-  Existing loan: Tk. 14,000 Outstanding:Tk. 3,000 |  |
| Further Information: (v) Who pays GB loan installment (vi) Mobile lady (vii) Grameen Education Loan (viii) Any other loan like GCCN, GKF etc. (ix) Others | : | NU<br>N/A<br>N/A<br>N/A<br>N/A                                                                                                                                                                                                                        |  |
| Education, till to date                                                                                                                                   | : | Class Eight                                                                                                                                                                                                                                           |  |