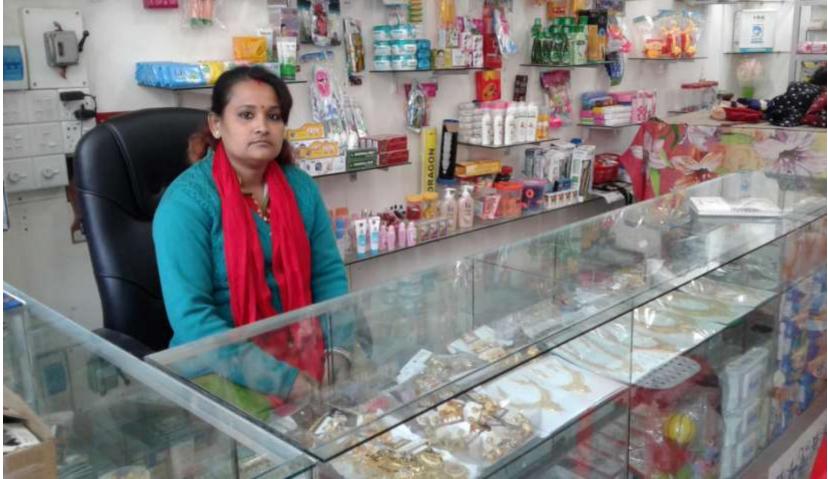

| Proposed Nobin Udyokta Business Info                 |   |                                                                                                                                                                                                                                                                                                                                     |  |  |  |
|------------------------------------------------------|---|-------------------------------------------------------------------------------------------------------------------------------------------------------------------------------------------------------------------------------------------------------------------------------------------------------------------------------------|--|--|--|
| Business Name                                        | : | RUPU FASHION CORNER                                                                                                                                                                                                                                                                                                                 |  |  |  |
| Location                                             | : | Uttor abasik,Palli bidyut,Modhupur,Tangail.                                                                                                                                                                                                                                                                                         |  |  |  |
| Total Investment in BDT                              | : | BDT :365,000/-                                                                                                                                                                                                                                                                                                                      |  |  |  |
| Financing                                            | : | Self BDT 295,000 (from existing business) 81%                                                                                                                                                                                                                                                                                       |  |  |  |
|                                                      |   | Required Investment BDT 70,000(as equity) 19%                                                                                                                                                                                                                                                                                       |  |  |  |
| Present salary/drawings<br>from business (estimates) | • | BDT 5,000                                                                                                                                                                                                                                                                                                                           |  |  |  |
| Proposed Salary                                      | : | BDT 5,000                                                                                                                                                                                                                                                                                                                           |  |  |  |
| Size of shop                                         | : | 30 ft x 18 ft= 540 square ft                                                                                                                                                                                                                                                                                                        |  |  |  |
| Security of the shop                                 | : | 200,000/-                                                                                                                                                                                                                                                                                                                           |  |  |  |
| Implementation                                       | : | <ul> <li>The business is planned to be scaled up by investment in existing goods like; shampo,coconut,bodyspray,cream,soap,etc.</li> <li>The business is operating by entrepreneur. Existing no employee.</li> <li>The business is Own.</li> <li>Collects goods from Modhupur.</li> <li>Agreed grace period is 3 months.</li> </ul> |  |  |  |
|                                                      |   |                                                                                                                                                                                                                                                                                                                                     |  |  |  |