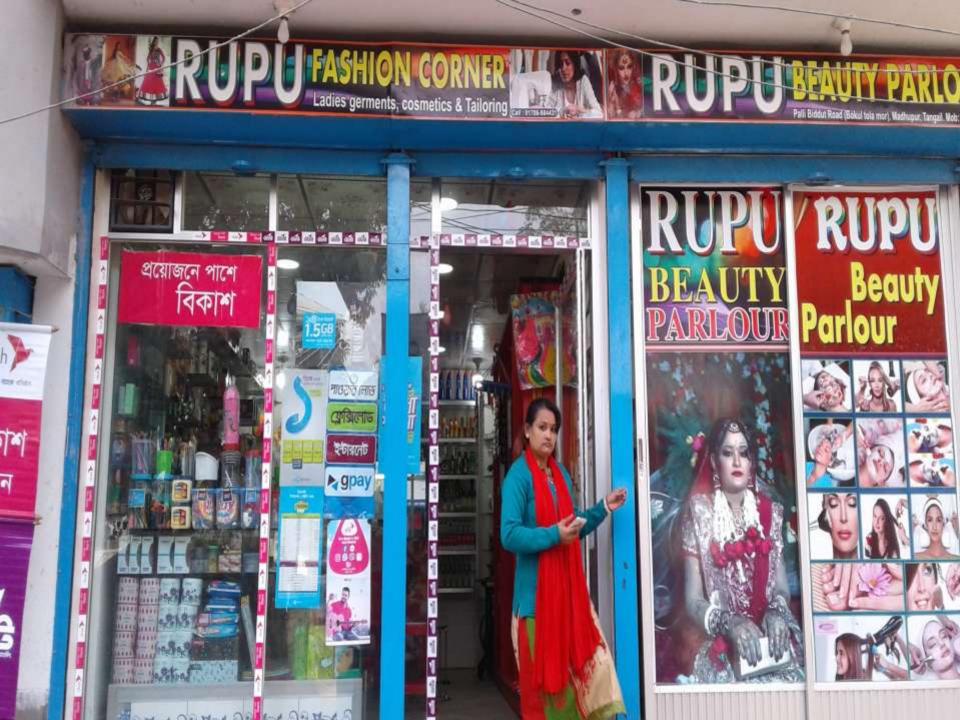

| Proposed Nobin Udyokta Business Info                 |   |                                                                                                                                                                                                                                                                                                                                     |  |  |  |
|------------------------------------------------------|---|-------------------------------------------------------------------------------------------------------------------------------------------------------------------------------------------------------------------------------------------------------------------------------------------------------------------------------------|--|--|--|
| Business Name                                        | : | RUPU FASHION CORNER                                                                                                                                                                                                                                                                                                                 |  |  |  |
| Location                                             | : | Uttor abasik,Palli bidyut,Modhupur,Tangail.                                                                                                                                                                                                                                                                                         |  |  |  |
| Total Investment in BDT                              | : | BDT :365,000/-                                                                                                                                                                                                                                                                                                                      |  |  |  |
| Financing                                            | : | Self BDT 295,000 (from existing business) 81%                                                                                                                                                                                                                                                                                       |  |  |  |
|                                                      |   | Required Investment BDT 70,000(as equity) 19%                                                                                                                                                                                                                                                                                       |  |  |  |
| Present salary/drawings<br>from business (estimates) | • | BDT 5,000                                                                                                                                                                                                                                                                                                                           |  |  |  |
| Proposed Salary                                      | : | BDT 5,000                                                                                                                                                                                                                                                                                                                           |  |  |  |
| Size of shop                                         | : | 30 ft x 18 ft= 540 square ft                                                                                                                                                                                                                                                                                                        |  |  |  |
| Security of the shop                                 | : | 200,000/-                                                                                                                                                                                                                                                                                                                           |  |  |  |
| Implementation                                       | : | <ul> <li>The business is planned to be scaled up by investment in existing goods like; shampo,coconut,bodyspray,cream,soap,etc.</li> <li>The business is operating by entrepreneur. Existing no employee.</li> <li>The business is Own.</li> <li>Collects goods from Modhupur.</li> <li>Agreed grace period is 3 months.</li> </ul> |  |  |  |
|                                                      |   |                                                                                                                                                                                                                                                                                                                                     |  |  |  |