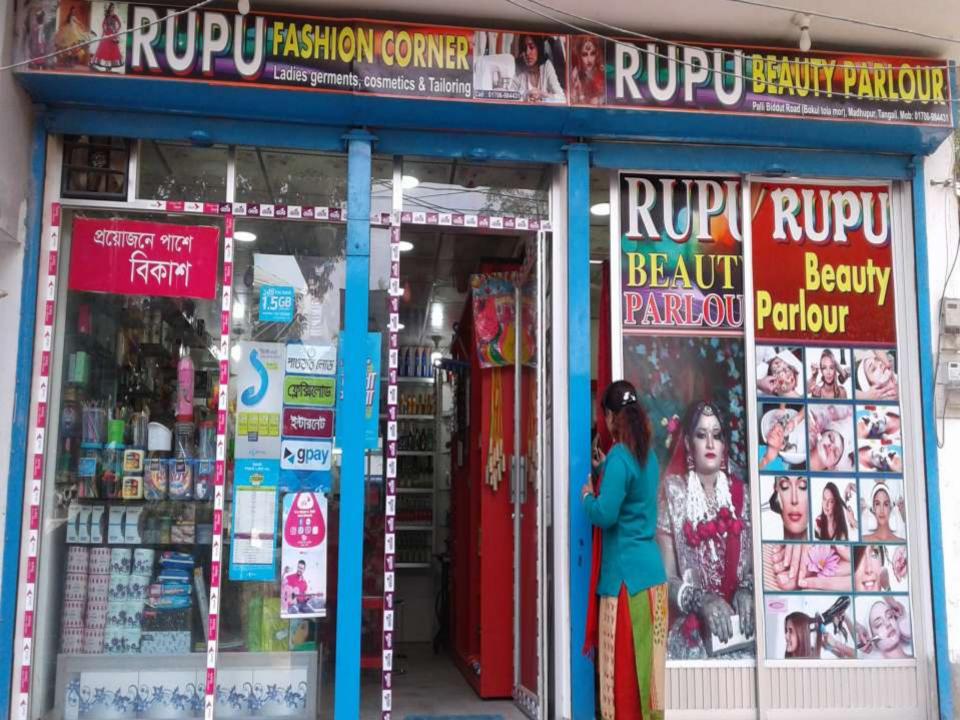

### Proposed NU Business Name: RUPU FASHION CORNER

Project identification and prepared by: Md. Answar Ali, Modhupur Unit, Tangail.

Project verified by: MD.Abu Bakkar Siddique

Grameen Shakti Samajik Byabosha Ltd.

| Proposed Nobin Udyokta Business Info                 |   |                                                                                                                                                                                                                                                                                                                                     |  |  |  |
|------------------------------------------------------|---|-------------------------------------------------------------------------------------------------------------------------------------------------------------------------------------------------------------------------------------------------------------------------------------------------------------------------------------|--|--|--|
| Business Name                                        | : | RUPU FASHION CORNER                                                                                                                                                                                                                                                                                                                 |  |  |  |
| Location                                             | : | Uttor abasik,Palli bidyut,Modhupur,Tangail.                                                                                                                                                                                                                                                                                         |  |  |  |
| Total Investment in BDT                              | : | BDT :365,000/-                                                                                                                                                                                                                                                                                                                      |  |  |  |
| Financing                                            | : | Self BDT 295,000 (from existing business) 81%                                                                                                                                                                                                                                                                                       |  |  |  |
|                                                      |   | Required Investment BDT 70,000(as equity) 19%                                                                                                                                                                                                                                                                                       |  |  |  |
| Present salary/drawings<br>from business (estimates) | • | BDT 5,000                                                                                                                                                                                                                                                                                                                           |  |  |  |
| Proposed Salary                                      | : | BDT 5,000                                                                                                                                                                                                                                                                                                                           |  |  |  |
| Size of shop                                         | : | 30 ft x 18 ft= 540 square ft                                                                                                                                                                                                                                                                                                        |  |  |  |
| Security of the shop                                 | : | 200,000/-                                                                                                                                                                                                                                                                                                                           |  |  |  |
| Implementation                                       | : | <ul> <li>The business is planned to be scaled up by investment in existing goods like; shampo,coconut,bodyspray,cream,soap,etc.</li> <li>The business is operating by entrepreneur. Existing no employee.</li> <li>The business is Own.</li> <li>Collects goods from Modhupur.</li> <li>Agreed grace period is 3 months.</li> </ul> |  |  |  |
|                                                      |   |                                                                                                                                                                                                                                                                                                                                     |  |  |  |