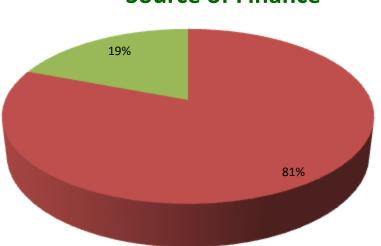

### **Source of Finance**

- Entrepreneur's Contribution 295,000
- Investor's Investment 70,000

#### Total 365,000

| Financial Projection (BDT)                      |       |         |         |         |         |  |
|-------------------------------------------------|-------|---------|---------|---------|---------|--|
| Particular                                      | Daily | Monthly | Year -1 | Year-2  | Year-3  |  |
| Revenue(Sales)                                  |       |         |         |         |         |  |
| shampo,soaf,body spray,cream,lotion,others      | 5000  | 150000  | 1800000 | 1890000 | 1984500 |  |
| 0                                               | 0     | 0       | 0       | 0       | 0       |  |
| Total Sales(A)                                  | 5000  | 150000  | 1800000 | 1890000 | 1984500 |  |
| Less Variable Expense (B)                       |       |         |         |         |         |  |
| shampo, soaf, body spray, cream, lotion, others | 4000  | 120000  | 1440000 | 1512000 | 1587600 |  |
| Total Variable Expense                          | 4000  | 120000  | 1440000 | 1512000 | 1587600 |  |
| Contributon Margin (CM) [C=(A-B)]               | 1000  | 30000   | 360000  | 378000  | 396900  |  |
| Less Fixed Expense                              |       |         |         |         |         |  |
| Rent                                            |       | 3500    | 42000   | 42000   | 42000   |  |
| Electric Bill                                   |       | 500     | 6000    | 6300    | 6600    |  |
| Transportaion                                   |       | 300     | 3600    | 3780    | 3969    |  |
| Salary (Self)                                   |       | 5000    | 60000   | 60000   | 60000   |  |
| Salary (Staff)                                  |       | 10000   | 120000  | 120000  | 120000  |  |
| Entertainment                                   |       | 300     | 3600    | 3600    | 3600    |  |
| Gard                                            |       | 0       | 0       | 0       | 0       |  |
| Generator                                       |       | 300     | 3600    | 3600    | 3600    |  |
| Mobil Bill                                      |       | 300     | 3600    | 3700    | 3800    |  |
| Total Fixed Cost (D)                            |       | 20200   | 238800  | 239380  | 239969  |  |
| Net Profit (E)= [C-D]                           |       | 9800    | 117600  | 123480  | 129654  |  |
| Investment Pay Back                             |       |         | 28,000  | 28,000  | 28,000  |  |