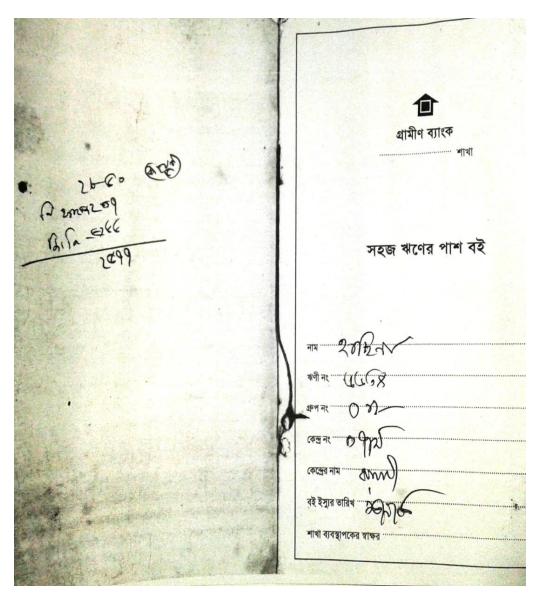

------|
| Name (bangla)          | জহিরুল ইসলাম নবীন      |
| Name (english)         | Zohirul Islam Nobin    |
| Birth                  | 01-January-1985        |
| Father Name            | আবদুল সাত্তার তালুকদার |
| Mother Name            | হাছিলা বেগম            |
| Spouse Name            |                        |
| Form No                | 1857154                |
| Education              | ৮ম শ্রেণী              |
| Voter Area (Area Code) | গোবিন্দধবল (0346)      |
| Voter Serial No        | 533                    |
| Voter No               | 420346000227           |
| Status                 | printed                |

Last updated, 11/14/2016 11:15:30 J © 2007-2013, Linction Commission Bangladesh, All Rights Reservoir Developed and maintained by Best viewed at 1024 x 768 pixels.









| alti sammers                                           |      | खबा न्य | nous de | খতিঃ         |