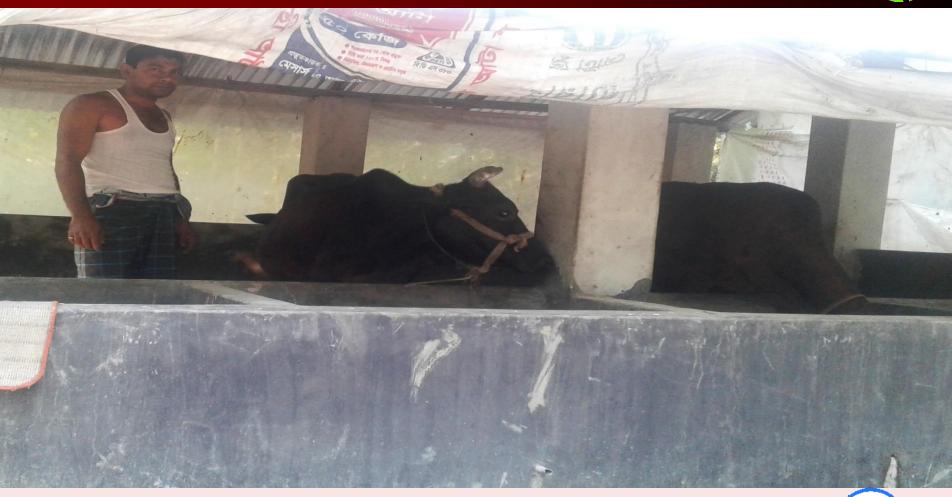

# A Nobin Udyokta Project M/S. Dairy Farm Nobin





Project by: Zohirul Islam Nobin Identified by: Md. Jakir Hossain Verified By: Tuhin Kumar Sarker Jhalokati Unit, Barisal Anchal-6 GRAMEEN TRUST



## **BRIEF BIO OF THE PROPOSED NOBIN UDYOKTA**



| Name                                                                                                                                                      | :                                       | Zohirul Islam Nobin                                                                                                                                                                                                                                 |
|----------------------------------------------------------------------------------------------------------------------------------------------------------