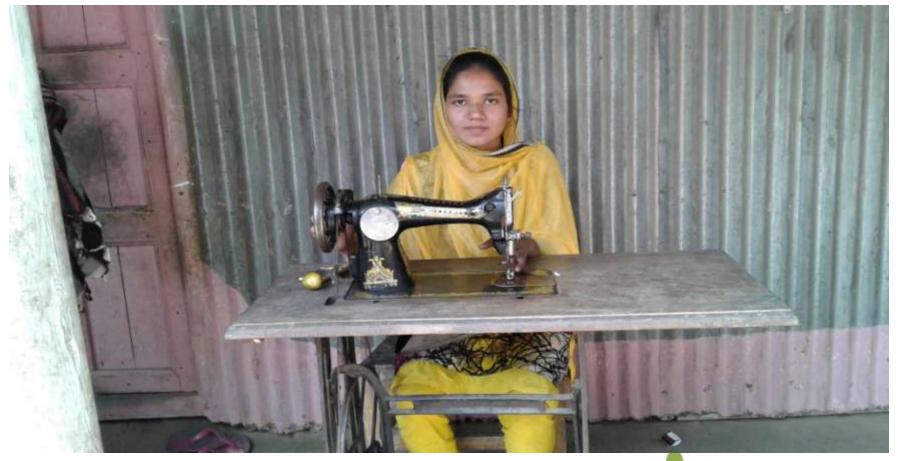

# Pictures

| Proposed Nobin Udyokta Business Info              |   |                                                                                                                                                                                                                                                                                                               |  |  |
|---------------------------------------------------|---|---------------------------------------------------------------------------------------------------------------------------------------------------------------------------------------------------------------------------------------------------------------------------------------------------------------|--|--|
| Business Name                                     | : | AMINA TAILORS AND BASTRABITAN                                                                                                                                                                                                                                                                                 |  |  |
| Location                                          | : | Ausanna Moterbazar, Modhupur, Tangail.                                                                                                                                                                                                                                                                        |  |  |
| Total Investment in BDT                           | : | BDT:40,000/-                                                                                                                                                                                                                                                                                                  |  |  |
| Financing                                         | : | Self BDT 000 (from existing business) 0%<br>Required Investment BDT 40,000(as equity) 100%                                                                                                                                                                                                                    |  |  |
| Present salary/drawings from business (estimates) | : | BDT 3,000                                                                                                                                                                                                                                                                                                     |  |  |
| Proposed Salary                                   | : | BDT 3,000                                                                                                                                                                                                                                                                                                     |  |  |
| Size of shop                                      | : | 15ft x 10ft= 150square ft                                                                                                                                                                                                                                                                                     |  |  |
| Security of the shop                              | : | NO                                                                                                                                                                                                                                                                                                            |  |  |
| Implementation                                    | : | <ul> <li>The business is planned to be scaled up by investment in existing goods like; , women dress etc.</li> <li>The business is operating by entrepreneur. Existing no employee.</li> <li>The business is Own.</li> <li>Collects goods from Modhupur.</li> <li>Agreed grace period is 3 months.</li> </ul> |  |  |