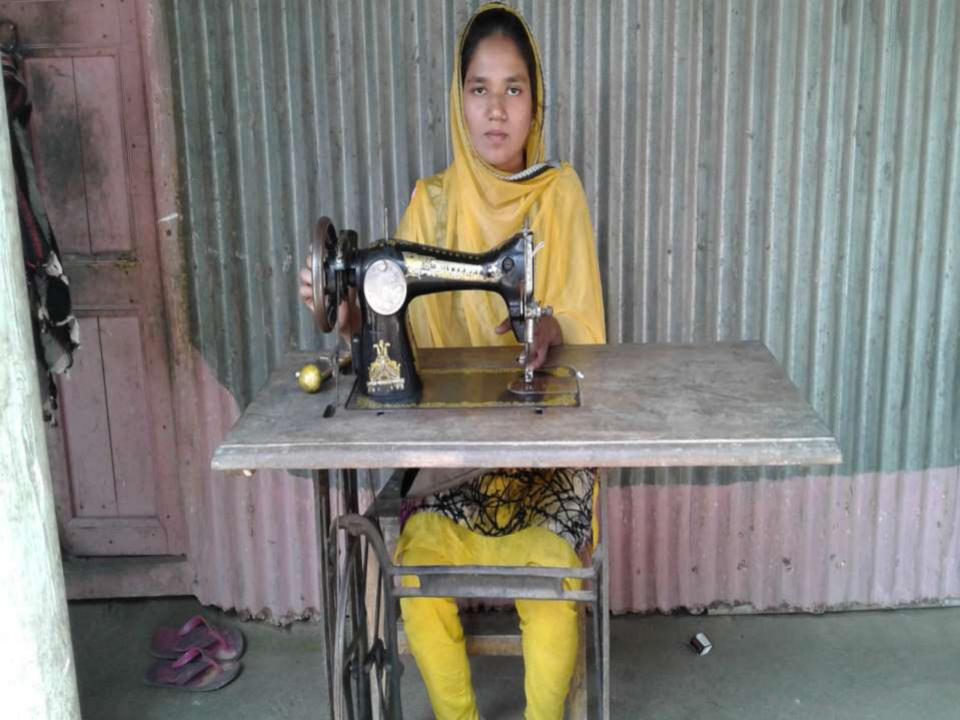

# Pictures

| Proposed Nobin Udyokta Business Info              |   |                                                                                                                                                                                                                                                                                                               |  |  |
|---------------------------------------------------|---|---------------------------------------------------------------------------------------------------------------------------------------------------------------------------------------------------------------------------------------------------------------------------------------------------------------|--|--|
| Business Name                                     | : | AMINA TAILORS AND BASTRABITAN                                                                                                                                                                                                                                                                                 |  |  |
| Location                                          | : | Ausanna Moterbazar, Modhupur, Tangail.                                                                                                                                                                                                                                                                        |  |  |
| Total Investment in BDT                           | : | BDT:40,000/-                                                                                                                                                                                                                                                                                                  |  |  |
| Financing                                         | : | Self BDT 000 (from existing business) 0%<br>Required Investment BDT 40,000(as equity) 100%                                                                                                                                                                                                                    |  |  |
| Present salary/drawings from business (estimates) | : | BDT 3,000                                                                                                                                                                                                                                                                                                     |  |  |
| Proposed Salary                                   | : | BDT 3,000                                                                                                                                                                                                                                                                                                     |  |  |
| Size of shop                                      | : | 15ft x 10ft= 150square ft                                                                                                                                                                                                                                                                                     |  |  |
| Security of the shop                              | : | NO                                                                                                                                                                                                                                                                                                            |  |  |
| Implementation                                    | : | <ul> <li>The business is planned to be scaled up by investment in existing goods like; , women dress etc.</li> <li>The business is operating by entrepreneur. Existing no employee.</li> <li>The business is Own.</li> <li>Collects goods from Modhupur.</li> <li>Agreed grace period is 3 months.</li> </ul> |  |  |