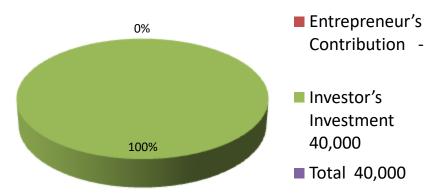

| Investment Breakdown |          |            |          |      |            |          |                |
|----------------------|----------|------------|----------|------|------------|----------|----------------|
|                      | Proposed |            |          |      |            |          |                |
| Particulars          | Qty.     | Unit Price | Existing | Qty. | Unit Price | Proposed | Proposed Total |
| than kapar purchase  |          | 0          | 0        |      |            | 40,000   | 40,000         |
|                      | 0        | 0          | 0        |      |            | 0        | 0              |
|                      | 0        | 0          | 0        |      |            | 0        | 0              |
|                      | 0        | 0          | 0        |      |            | 0        | 0              |
|                      | 0        | 0          | 0        |      |            | 0        | 0              |
|                      | 0        | 0          | 0        |      |            | 0        | 0              |
|                      | 0        | 0          | 0        |      |            | 0        | 0              |
|                      |          |            | 0        |      |            | 0        | 0              |
|                      |          |            | 0        |      |            | 0        | 0              |
|                      |          |            | 0        |      |            | 0        | 0              |
| Total                | 0        | 0          | 0        | 0    | 0          | 40,000   | 40,000         |