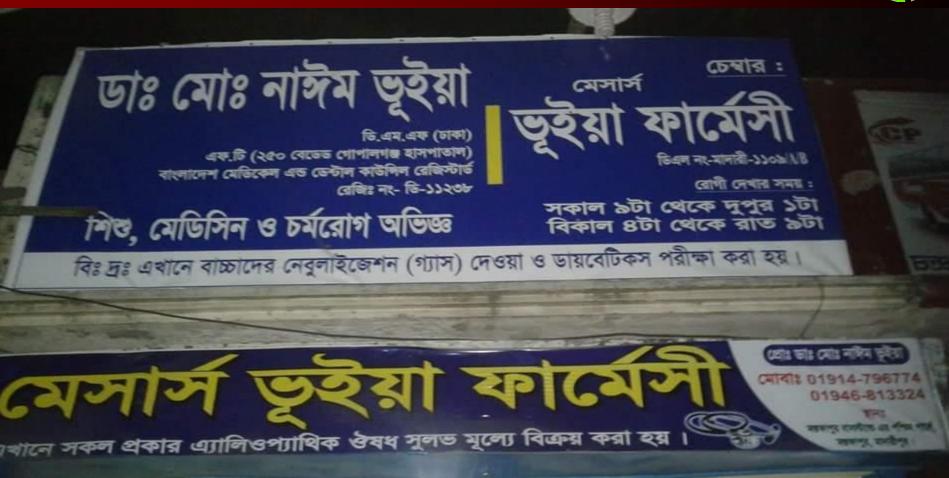

#### PROPOSED BUSINESS Info.

| Business Name                                                                                  | : | Bhueya Pharmicy                                                                                                   |
|------------------------------------------------------------------------------------------------|---|-------------------------------------------------------------------------------------------------------------------|
| Address/ Location                                                                              | : | Mostofapur Bypass                                                                                                 |
| Total Investment in BDT                                                                        | : | 4,35,000/=                                                                                                        |
| Financing                                                                                      | : | Self BDT: <b>3,55,000/=</b> (from existing business) 82% Required Investment BDT: <b>80,000/=</b> (as equity) 18% |
| Present salary/drawings from business (estimates)                                              |   | BDT 7,000                                                                                                         |
| Proposed Salary                                                                                |   | BDT 7,000                                                                                                         |
| Proposed Business % of present gross profit margin Estimated % of proposed gross profit margin | : | 25%<br>25%                                                                                                        |
| Agreed grace period                                                                            | : | 8 Installments                                                                                                    |

## **Photographs**

## Photograph