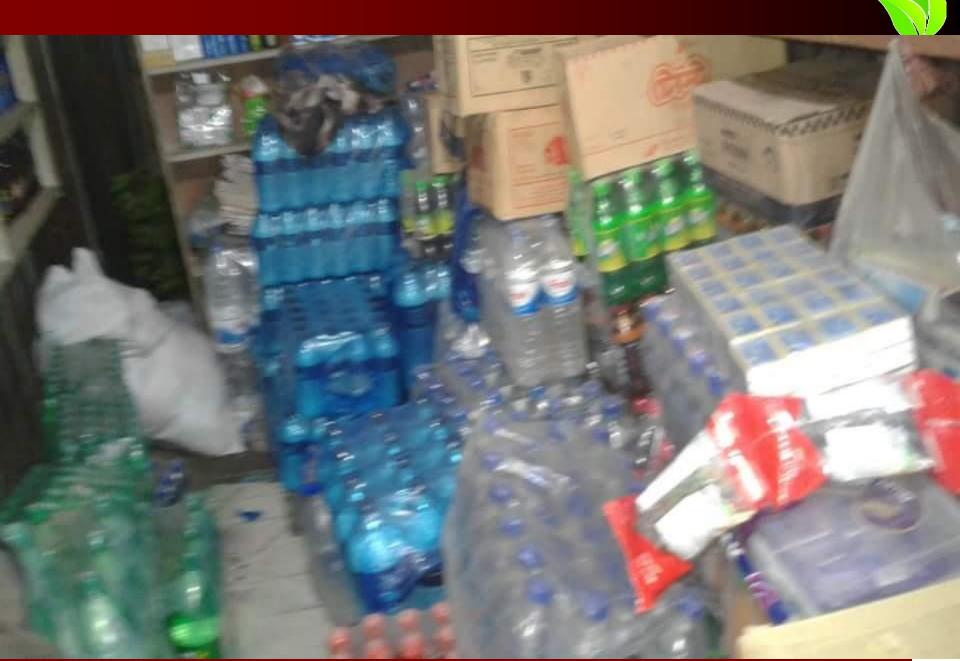

# Photograph

धेर भार्म क्षेज्रायन कर्ता यारेटिक ख रे (NIL) 48 (A STA লেনদেন ও আচার আচারন ভাল ছিল। সে রাষ্ট্র ও সমাজ বিরোধী কোন কার্যকলাপের সাথে জড়িত ছিল না।

আমি তাহার সার্বিক মঙ্গল কামনা করি।

- ट्यामार द्राह्यत्वात्त