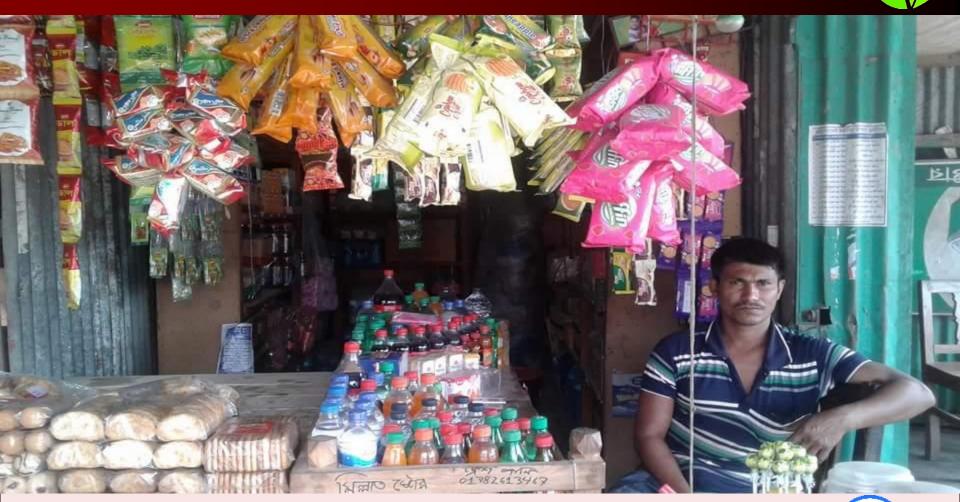

# **Photographs**

| Business Name                                                                          | : | Hawlader Store                                                                                     |
|----------------------------------------------------------------------------------------|---|----------------------------------------------------------------------------------------------------|
| Address/ Location                                                                      | : | Mostofapur Bus Stand                                                                               |
| Total Investment in BDT                                                                | : | 3,70,000/=                                                                                         |
| Financing                                                                              | : | Self BDT : 3,00,000/= (from existing business)81%Required Investment BDT : 70,000/= (as equity)19% |
| Present salary/drawings from business (estimates)                                      | : | BDT 7,000                                                                                          |
| Proposed Salary                                                                        |   | BDT 7,000                                                                                          |
| Proposed Business % of<br>present gross profit margin<br>Estimated % of proposed gross | : | 25%                                                                                                |
| profit margin                                                                          | : | 25%                                                                                                |
| Agreed grace period                                                                    | : | 8 Installments                                                                                     |