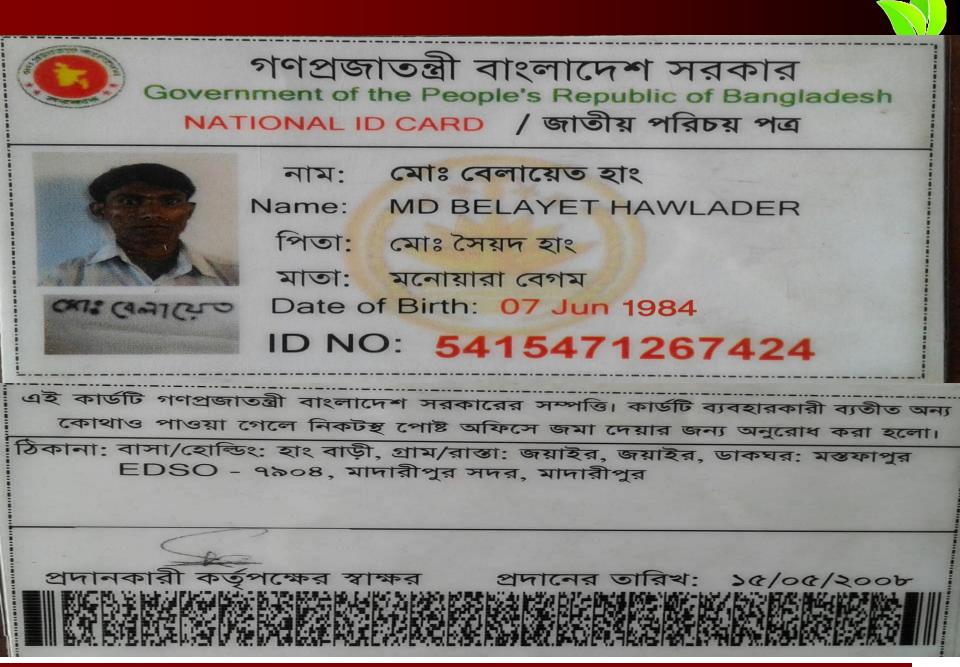

#### **BRIEF BIO OF THE PROPOSED NOBIN UDYOKTA**

| Name                                                                                                                                                                            | :   | Md.Belayet Hawlader                                                                                                                                                                                                                        |
|---------------------------------------------------------------------------------------------------------------------------------------------------------------------------------|-----|--------------------------------------------------------------------------------------------------------------------------------------------------------------------------------------------------------------------------------------------|
| Age                                                                                                                                                                             | :   | 07/Jun/1984 (34 Years 9 Months)                                                                                                                                                                                                            |
| Marital status                                                                                                                                                                  | :   | Married,                                                                                                                                                                                                                                   |
| Children                                                                                                                                                                        | :   | 3Daughter                                                                                                                                                                                                                                  |
| No. of siblings:                                                                                                                                                                | :   | 3 Sisters                                                                                                                                                                                                                                  |
| Parent's and GB related Info<br>(i) Who is GB member<br>(ii) Mother's name<br>(iii) Father's name<br>(iv) GB member's info                                                      | : : | Mother $$ Father<br>Rizia Khanom<br>Ab.Rob Sekh<br>Member since: 1993<br>Branch:Mostofapur Centre no.12/M, Group: 0<br>Loanee No. 2437 First Ioan: Tk. 10,000<br>Total Amount Received: Tk. 4,00,000/-<br>Existing Ioan: 00 Outstanding:00 |
| <i>Further Information:</i><br>(v) Who pays GB loan installment<br>(vi) Mobile lady<br>(vii) Grameen Education Loan<br>(viii) Any other loan like GCCN, GKF etc.<br>(ix) Others | :   | N/A<br>N/A<br>N/A<br>N/A<br>N/A                                                                                                                                                                                                            |
| Education, till to date                                                                                                                                                         | :   | Five                                                                                                                                                                                                                                       |