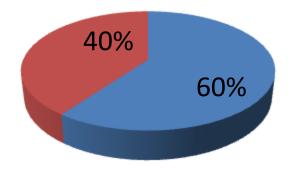

| Proposed Nobin Udyokta Business Info                 |    |                                                                                                                                                                                                                                                                                                                                                                           |  |  |  |
|------------------------------------------------------|----|---------------------------------------------------------------------------------------------------------------------------------------------------------------------------------------------------------------------------------------------------------------------------------------------------------------------------------------------------------------------------|--|--|--|
| Business Name                                        | :  | Sadia Engineering Workshop                                                                                                                                                                                                                                                                                                                                                |  |  |  |
| Location                                             | :  | Atipara,Uttorkhan ,Dhaka                                                                                                                                                                                                                                                                                                                                                  |  |  |  |
| Total Investment in BDT                              | :  | BDT 250,000/-                                                                                                                                                                                                                                                                                                                                                             |  |  |  |
| Financing                                            | :  | Self BDT 150,000/- (from existing business) 60%                                                                                                                                                                                                                                                                                                                           |  |  |  |
|                                                      |    | Required Investment BDT 100,000/- (as equity) 40%                                                                                                                                                                                                                                                                                                                         |  |  |  |
| Present salary/drawings<br>from business (estimates) | :  | BDT 5,000                                                                                                                                                                                                                                                                                                                                                                 |  |  |  |
| Proposed Salary                                      | :  | BDT 5,000                                                                                                                                                                                                                                                                                                                                                                 |  |  |  |
| Size of shop                                         | :  | 30 ft x 20 ft= 600 square ft                                                                                                                                                                                                                                                                                                                                              |  |  |  |
| Security of the shop                                 | •• | BDT 20,000                                                                                                                                                                                                                                                                                                                                                                |  |  |  |
| Implementation                                       | •  | <ul> <li>The business is planned to be scaled up by investment in existing goods like; SS Pipe,Square Bar, Flat Bar, etc.</li> <li>Average 20 % gain on sales.</li> <li>The business is operating by entrepreneur. Existing One employee.</li> <li>The shop is rented .</li> <li>Collects goods from Nobabpur,Uttora</li> <li>Agreed grace period is 3 months.</li> </ul> |  |  |  |