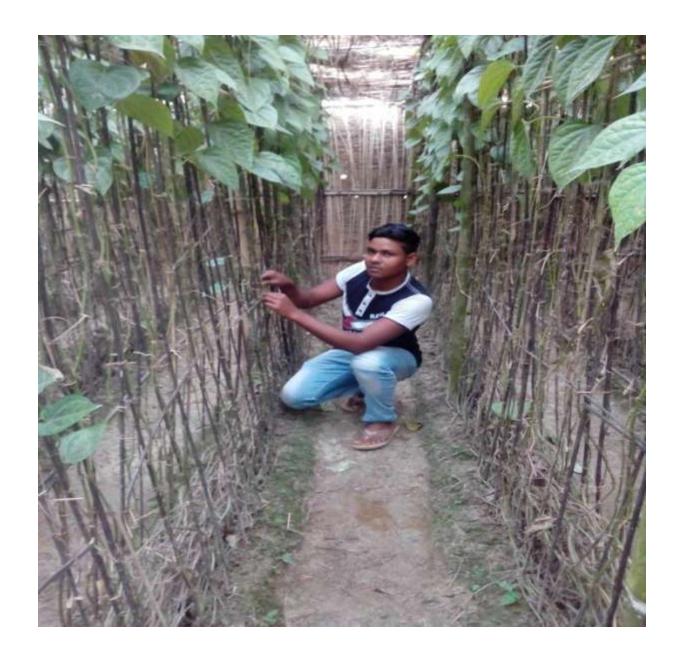

| Proposed Nobin Udyokta Business Info              |   |                                                                                                                                                                                                                                                                               |  |  |  |  |
|---------------------------------------------------|---|-------------------------------------------------------------------------------------------------------------------------------------------------------------------------------------------------------------------------------------------------------------------------------|--|--|--|--|
| Business Name                                     | : | ASHRAF PANER KHAMAR                                                                                                                                                                                                                                                           |  |  |  |  |
| Location                                          | : | Shreepur, bagmara,Rajshahi                                                                                                                                                                                                                                                    |  |  |  |  |
| Total Investment in BDT                           | : | BDT 100,000                                                                                                                                                                                                                                                                   |  |  |  |  |
| Financing                                         | : | Self BDT 50,000-(from existing business) 50% Required Investment BDT 50,000/-(as equity) 50%                                                                                                                                                                                  |  |  |  |  |
| Present salary/drawings from business (estimates) | : | OT 5000/-                                                                                                                                                                                                                                                                     |  |  |  |  |
| Proposed Salary                                   | : | 5000/=                                                                                                                                                                                                                                                                        |  |  |  |  |
| Size of shop                                      | : | 17 Decimal                                                                                                                                                                                                                                                                    |  |  |  |  |
| Security of the shop                              | : | -                                                                                                                                                                                                                                                                             |  |  |  |  |
| Implementation                                    | : | <ul> <li>The business is planned to be scaled up by investment in existing goods like; Farm</li> <li>The business is operating by entrepreneur. Existing no employees.</li> <li>Average gain</li> <li>The farm is owned.</li> <li>Agreed grace period is 3 months.</li> </ul> |  |  |  |  |