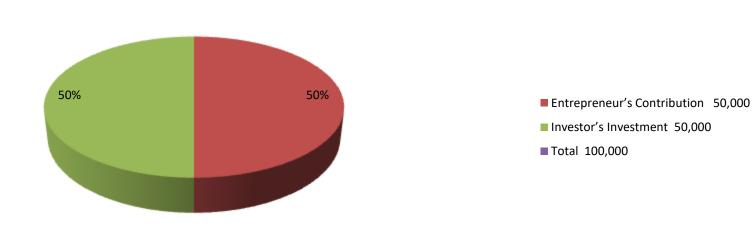

| Proposed Nobin Udyokta Business Info              |   |                                                                                                                                                                                                                                                                               |  |  |  |  |
|---------------------------------------------------|---|-------------------------------------------------------------------------------------------------------------------------------------------------------------------------------------------------------------------------------------------------------------------------------|--|--|--|--|
| Business Name                                     | : | ASHRAF PANER KHAMAR                                                                                                                                                                                                                                                           |  |  |  |  |
| Location                                          | : | Shreepur, bagmara,Rajshahi                                                                                                                                                                                                                                                    |  |  |  |  |
| Total Investment in BDT                           | : | BDT 100,000                                                                                                                                                                                                                                                                   |  |  |  |  |
| Financing                                         | : | Self BDT 50,000-(from existing business) 50% Required Investment BDT 50,000/-(as equity) 50%                                                                                                                                                                                  |  |  |  |  |
| Present salary/drawings from business (estimates) | : | OT 5000/-                                                                                                                                                                                                                                                                     |  |  |  |  |
| Proposed Salary                                   | : | 5000/=                                                                                                                                                                                                                                                                        |  |  |  |  |
| Size of shop                                      | : | 17 Decimal                                                                                                                                                                                                                                                                    |  |  |  |  |
| Security of the shop                              | : | -                                                                                                                                                                                                                                                                             |  |  |  |  |
| Implementation                                    | : | <ul> <li>The business is planned to be scaled up by investment in existing goods like; Farm</li> <li>The business is operating by entrepreneur. Existing no employees.</li> <li>Average gain</li> <li>The farm is owned.</li> <li>Agreed grace period is 3 months.</li> </ul> |  |  |  |  |

| Investment Bre | akdown |
|----------------|--------|
|                |        |

|               | Existing |               | Proposed        |     |            |                 |                   |
|---------------|----------|---------------|-----------------|-----|------------|-----------------|-------------------|
| Particulars   | Qty.     | Unit<br>Price | Amount<br>(BDT) | Qty | Unit Price | Amount<br>(BDT) | Proposed<br>Total |
| pan borj      | 2500     | 20            | 50,000          |     |            |                 | 50,000            |
| pan borj kroy |          |               |                 |     |            | 50000           | 50,000            |
|               |          |               |                 |     |            |                 |                   |
|               |          |               |                 |     |            |                 |                   |
|               |          |               |                 |     |            |                 |                   |
| Total         | 2500     | 20            | 50000           |     | 0          | 50000           | 100000            |
|               |          |               |                 |     |            |                 |                   |