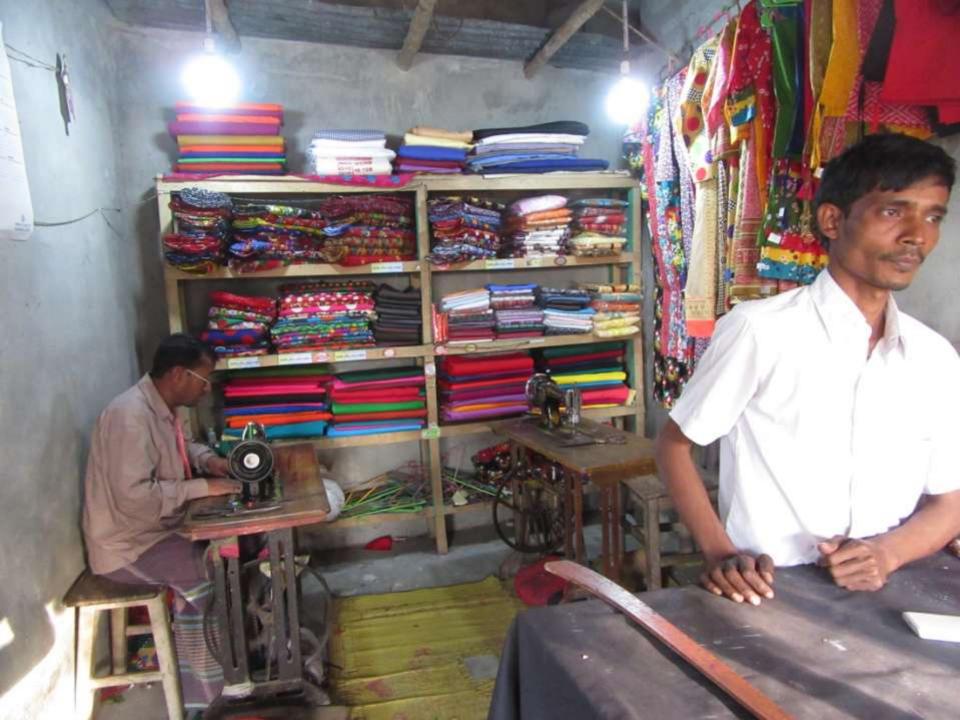

# Pictures

| Proposed Nobin Udyokta Business Info              |   |                                                                                                                                                                                                                                                                               |  |  |  |  |
|---------------------------------------------------|---|-------------------------------------------------------------------------------------------------------------------------------------------------------------------------------------------------------------------------------------------------------------------------------|--|--|--|--|
| Business Name                                     | : | VAI BON TAILORES                                                                                                                                                                                                                                                              |  |  |  |  |
| Location                                          | : | Alipur, belghoria, durgapurRajshahi                                                                                                                                                                                                                                           |  |  |  |  |
| Total Investment in BDT                           | : | BDT 140,000                                                                                                                                                                                                                                                                   |  |  |  |  |
| Financing                                         | : | Self BDT 100,000-(from existing business) 71% Required Investment BDT 40,000/-(as equity) 29%                                                                                                                                                                                 |  |  |  |  |
| Present salary/drawings from business (estimates) | : | BDT 5000/-                                                                                                                                                                                                                                                                    |  |  |  |  |
| Proposed Salary                                   | : | 5000/=                                                                                                                                                                                                                                                                        |  |  |  |  |
| Size of shop                                      | : | 10 ft x 10 ft = 100 ft                                                                                                                                                                                                                                                        |  |  |  |  |
| Security of the shop                              | : | -                                                                                                                                                                                                                                                                             |  |  |  |  |
| Implementation                                    | : | <ul> <li>The business is planned to be scaled up by investment in existing goods like; Farm</li> <li>The business is operating by entrepreneur. Existing no employees.</li> <li>Average gain</li> <li>The farm is owned.</li> <li>Agreed grace period is 3 months.</li> </ul> |  |  |  |  |