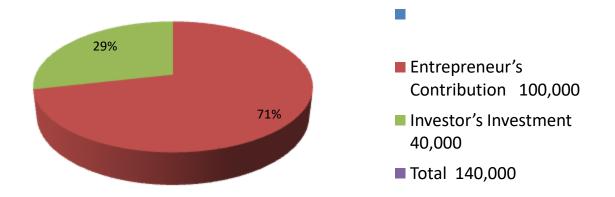

| Proposed Nobin Udyokta Business Info              |   |                                                                                                                                                                                                                                                                               |  |  |  |  |
|---------------------------------------------------|---|-------------------------------------------------------------------------------------------------------------------------------------------------------------------------------------------------------------------------------------------------------------------------------|--|--|--|--|
| Business Name                                     | : | VAI BON TAILORES                                                                                                                                                                                                                                                              |  |  |  |  |
| Location                                          | : | Alipur, belghoria, durgapurRajshahi                                                                                                                                                                                                                                           |  |  |  |  |
| Total Investment in BDT                           | : | BDT 140,000                                                                                                                                                                                                                                                                   |  |  |  |  |
| Financing                                         | : | Self BDT 100,000-(from existing business) 71% Required Investment BDT 40,000/-(as equity) 29%                                                                                                                                                                                 |  |  |  |  |
| Present salary/drawings from business (estimates) | : | BDT 5000/-                                                                                                                                                                                                                                                                    |  |  |  |  |
| Proposed Salary                                   | : | 5000/=                                                                                                                                                                                                                                                                        |  |  |  |  |
| Size of shop                                      | : | 10 ft x 10 ft = 100 ft                                                                                                                                                                                                                                                        |  |  |  |  |
| Security of the shop                              | : | -                                                                                                                                                                                                                                                                             |  |  |  |  |
| Implementation                                    | : | <ul> <li>The business is planned to be scaled up by investment in existing goods like; Farm</li> <li>The business is operating by entrepreneur. Existing no employees.</li> <li>Average gain</li> <li>The farm is owned.</li> <li>Agreed grace period is 3 months.</li> </ul> |  |  |  |  |