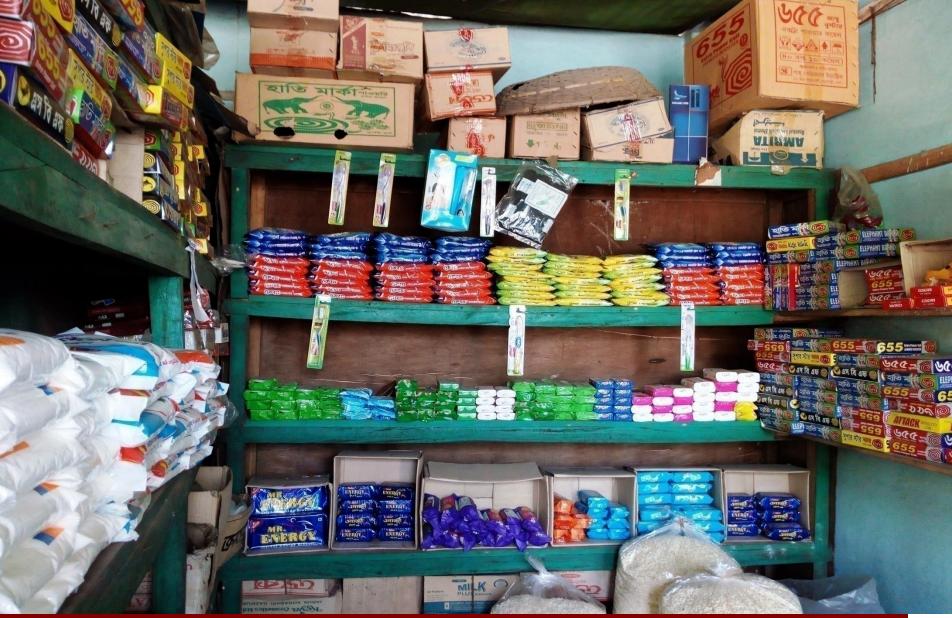

### **Present Stock item**

| Product name        | Amount   |
|---------------------|----------|
| Rice                | 15,000   |
| Pulse               | 8,000    |
| Oil                 | 10,000   |
| Sugar               | 5,500    |
| Muri                | 5,000    |
| Ata + Maida         | 5,000    |
| Cosmetics           | 15,000   |
| Confectionary       | 15,000   |
| Sleeper             | 15,000   |
| Kachabazar          | 5,000    |
| Cigarette           | 5,000    |
| Total Present Stock | 1,03,500 |

### **Proposed Item**

| Product Name | Amount |
|--------------|--------|
| Rice         | 10,000 |
| Sugar        | 5,000  |
| Pulse        | 5,000  |
| Oil          | 10,000 |
| Cosmetics    | 20,000 |
| Sleeper      | 10,000 |
| Total :      | 60,000 |