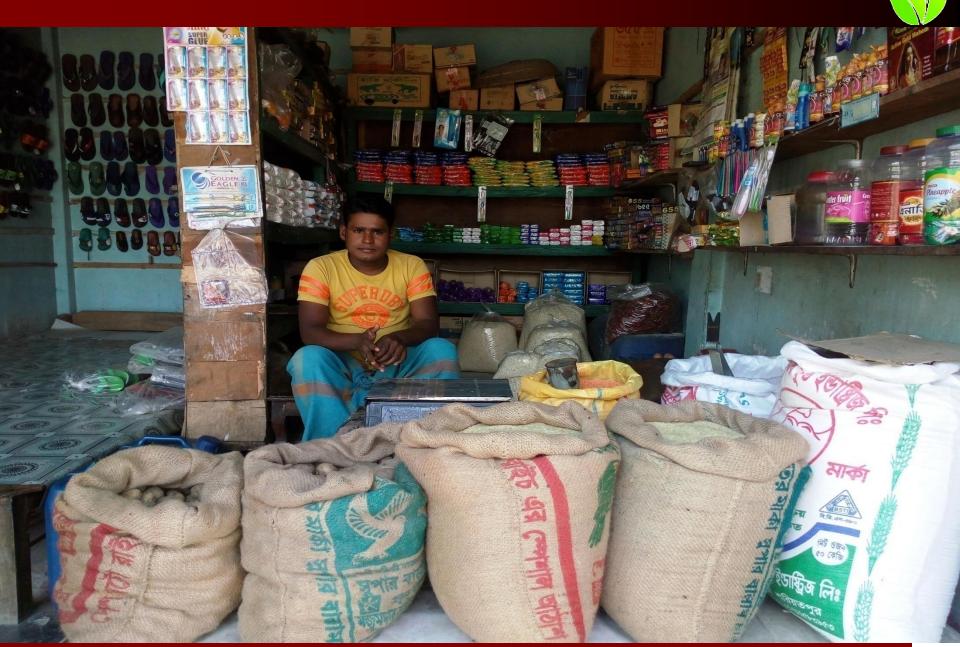

## PROPOSED BUSINESS Info.

| Business Name                                                                    | : | Zaman Store                                                                                                         |
|----------------------------------------------------------------------------------|---|---------------------------------------------------------------------------------------------------------------------|
| Address/ Location                                                                | : | Premtola Bazar, Palong, Shariatpur.                                                                                 |
| Total Investment in BDT                                                          | : | 2,16,200/=                                                                                                          |
| Financing                                                                        | : | Self BDT : <b>1,56,200/=</b> (from existing business) 72% Required Investment BDT : <b>60,000/=</b> (as equity) 28% |
| Present salary/drawings from business (estimates)                                | : | BDT 8,000                                                                                                           |
| Proposed Salary                                                                  |   | BDT 10,000                                                                                                          |
| Proposed Business % of present gross profit margin Estimated % of proposed gross | : | 15%<br>15%                                                                                                          |
| profit margin Agreed grace period                                                | : | 12 Installments                                                                                                     |

### **Present Stock item**

| Product name        | Amount   |
|---------------------|----------|
| Rice                | 15,000   |
| Pulse               | 8,000    |
| Oil                 | 10,000   |
| Sugar               | 5,500    |
| Muri                | 5,000    |
| Ata + Maida         | 5,000    |
| Cosmetics           | 15,000   |
| Confectionary       | 15,000   |
| Sleeper             | 15,000   |
| Kachabazar          | 5,000    |
| Cigarette           | 5,000    |
| Total Present Stock | 1,03,500 |