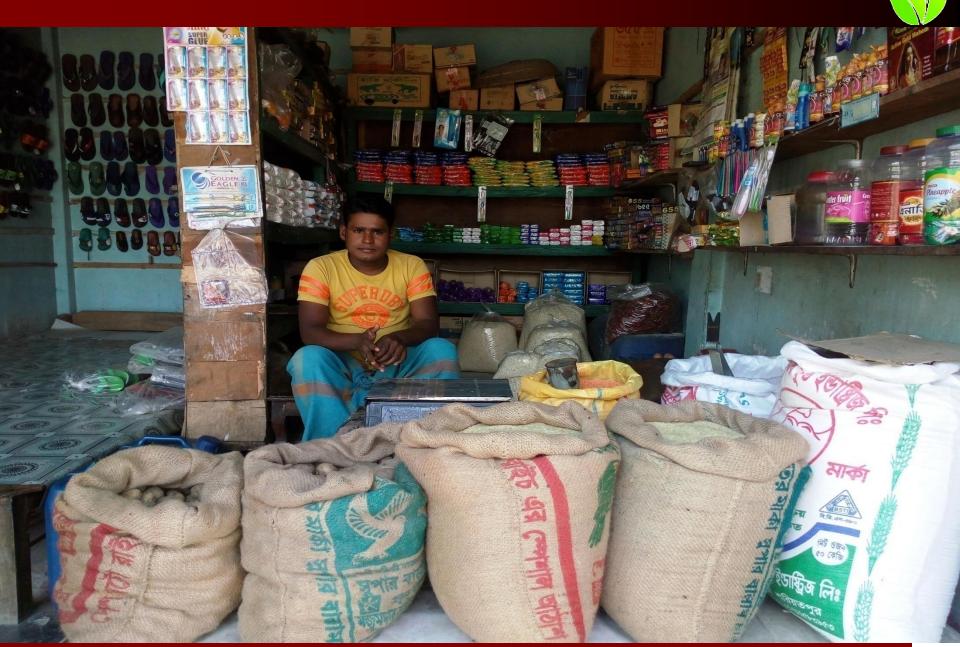

## PROPOSED BUSINESS Info.

| Business Name                                                                    | : | Zaman Store                                                                                                         |
|----------------------------------------------------------------------------------|---|---------------------------------------------------------------------------------------------------------------------|
| Address/ Location                                                                | : | Premtola Bazar, Palong, Shariatpur.                                                                                 |
| Total Investment in BDT                                                          | : | 2,16,200/=                                                                                                          |
| Financing                                                                        | : | Self BDT : <b>1,56,200/=</b> (from existing business) 72% Required Investment BDT : <b>60,000/=</b> (as equity) 28% |
| Present salary/drawings from business (estimates)                                | : | BDT 8,000                                                                                                           |
| Proposed Salary                                                                  |   | BDT 10,000                                                                                                          |
| Proposed Business % of present gross profit margin Estimated % of proposed gross | : | 15%<br>15%                                                                                                          |
| profit margin Agreed grace period                                                | : | 12 Installments                                                                                                     |

# **EXISTING BUSINESS OPERATIONS Info.**

| Particulars                       | Existing Business (BDT) |          |           |  |
|-----------------------------------|-------------------------|----------|-----------|--|
| Particulars                       | Daily                   | Monthly  | Yearly    |  |
| Sales (A)                         | 4,000                   | 1,20,000 | 14,40,000 |  |
| Less: Cost of sale (B)            | 3,400                   | 1,02,000 | 12,24,000 |  |
| Gross Profit 15% (A-B)= [C]       | 600                     | 18,000   | 2,16,000  |  |
| Less: Operating Costs             |                         |          |           |  |
| Electricity bill                  | 0                       | 200      | 2,400     |  |
| Rent                              | 0                       | 1,200    | 14,400    |  |
| Night Guard Bill                  | 0                       | 100      | 1,200     |  |
| Entertainment Bill                | 0                       | 200      | 2,400     |  |
| Mobile Bill                       | 0                       | 300      | 3,600     |  |
| Salary from Business (Self)       | 0                       | 8,000    | 96,000    |  |
| Present Salary Employee (Stuff)   | 0                       | 0        | 0         |  |
| Others (Entertainment)            | 0                       | 500      | 6,000     |  |
| Non Cash Item:                    |                         |          |           |  |
| Depreciation Expenses(22,700*12%) | 0                       | 227      | 2,724     |  |
| Total Operating Cost (D)          | 0                       | 10,727   | 1,28,724  |  |
| Net Profit (C-D):                 | 600                     | 7,273    | 87,276    |  |

### **Present Stock item**

| Product name        | Amount   |
|---------------------|----------|
| Rice                | 15,000   |
| Pulse               | 8,000    |
| Oil                 | 10,000   |
| Sugar               | 5,500    |
| Muri                | 5,000    |
| Ata + Maida         | 5,000    |
| Cosmetics           | 15,000   |
| Confectionary       | 15,000   |
| Sleeper             | 15,000   |
| Kachabazar          | 5,000    |
| Cigarette           | 5,000    |
| Total Present Stock | 1,03,500 |

### **Proposed Item**

| Product Name | Amount |
|--------------|--------|
| Rice         | 10,000 |
| Sugar        | 5,000  |
| Pulse        | 5,000  |
| Oil          | 10,000 |
| Cosmetics    | 20,000 |
| Sleeper      | 10,000 |
| Total :      | 60,000 |