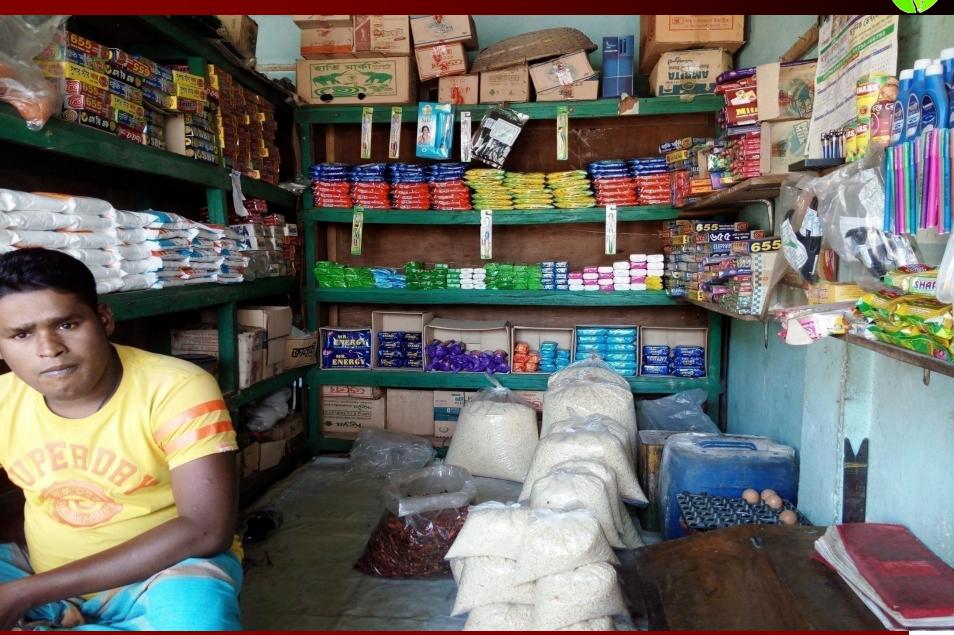

## PROPOSED BUSINESS Info.

| Business Name                                                                    | : | Zaman Store                                                                                                         |
|----------------------------------------------------------------------------------|---|---------------------------------------------------------------------------------------------------------------------|
| Address/ Location                                                                | : | Premtola Bazar, Palong, Shariatpur.                                                                                 |
| Total Investment in BDT                                                          | : | 2,16,200/=                                                                                                          |
| Financing                                                                        | : | Self BDT : <b>1,56,200/=</b> (from existing business) 72% Required Investment BDT : <b>60,000/=</b> (as equity) 28% |
| Present salary/drawings from business (estimates)                                | : | BDT 8,000                                                                                                           |
| Proposed Salary                                                                  |   | BDT 10,000                                                                                                          |
| Proposed Business % of present gross profit margin Estimated % of proposed gross | : | 15%<br>15%                                                                                                          |
| profit margin Agreed grace period                                                | : | 12 Installments                                                                                                     |

### **Present Stock item**

| Product name        | Amount   |
|---------------------|----------|
| Rice                | 15,000   |
| Pulse               | 8,000    |
| Oil                 | 10,000   |
| Sugar               | 5,500    |
| Muri                | 5,000    |
| Ata + Maida         | 5,000    |
| Cosmetics           | 15,000   |
| Confectionary       | 15,000   |
| Sleeper             | 15,000   |
| Kachabazar          | 5,000    |
| Cigarette           | 5,000    |
| Total Present Stock | 1,03,500 |