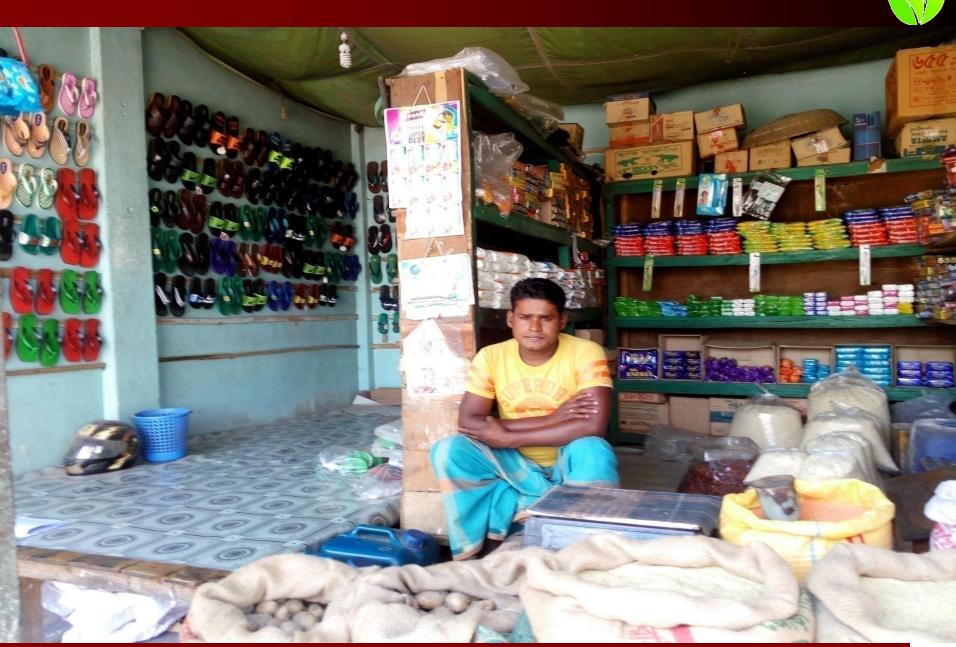

## PROPOSED BUSINESS Info.

| Business Name                                                                    | : | Zaman Store                                                                                                         |
|----------------------------------------------------------------------------------|---|---------------------------------------------------------------------------------------------------------------------|
| Address/ Location                                                                | : | Premtola Bazar, Palong, Shariatpur.                                                                                 |
| Total Investment in BDT                                                          | : | 2,16,200/=                                                                                                          |
| Financing                                                                        | : | Self BDT : <b>1,56,200/=</b> (from existing business) 72% Required Investment BDT : <b>60,000/=</b> (as equity) 28% |
| Present salary/drawings from business (estimates)                                | : | BDT 8,000                                                                                                           |
| Proposed Salary                                                                  |   | BDT 10,000                                                                                                          |
| Proposed Business % of present gross profit margin Estimated % of proposed gross | : | 15%<br>15%                                                                                                          |
| profit margin Agreed grace period                                                | : | 12 Installments                                                                                                     |

### **Present Stock item**

| Product name        | Amount   |
|---------------------|----------|
| Rice                | 15,000   |
| Pulse               | 8,000    |
| Oil                 | 10,000   |
| Sugar               | 5,500    |
| Muri                | 5,000    |
| Ata + Maida         | 5,000    |
| Cosmetics           | 15,000   |
| Confectionary       | 15,000   |
| Sleeper             | 15,000   |
| Kachabazar          | 5,000    |
| Cigarette           | 5,000    |
| Total Present Stock | 1,03,500 |