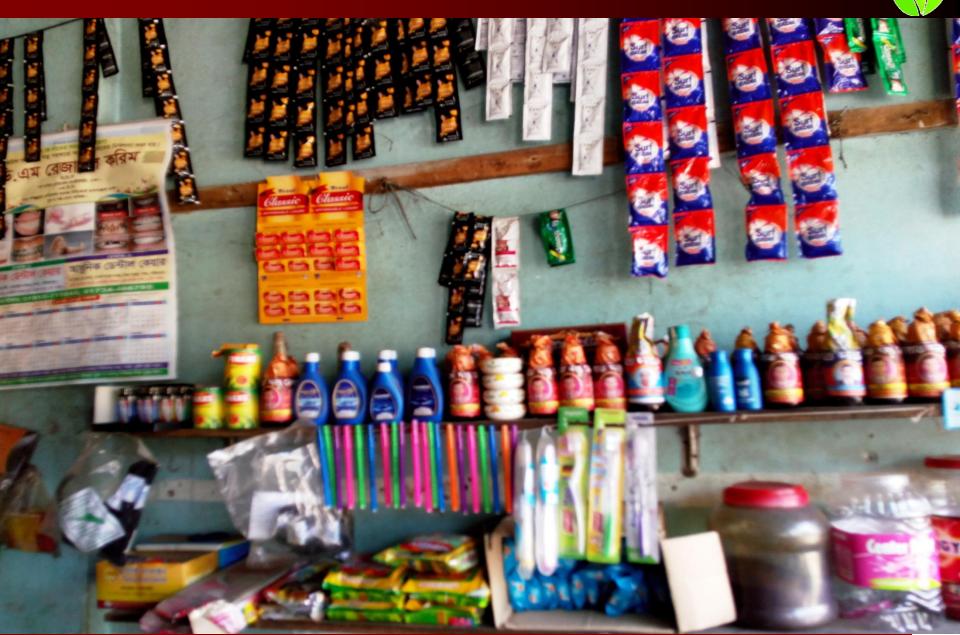

### **Present Stock item**

| Product name        | Amount   |
|---------------------|----------|
| Rice                | 15,000   |
| Pulse               | 8,000    |
| Oil                 | 10,000   |
| Sugar               | 5,500    |
| Muri                | 5,000    |
| Ata + Maida         | 5,000    |
| Cosmetics           | 15,000   |
| Confectionary       | 15,000   |
| Sleeper             | 15,000   |
| Kachabazar          | 5,000    |
| Cigarette           | 5,000    |
| Total Present Stock | 1,03,500 |

### **Proposed Item**

| Product Name | Amount |
|--------------|--------|
| Rice         | 10,000 |
| Sugar        | 5,000  |
| Pulse        | 5,000  |
| Oil          | 10,000 |
| Cosmetics    | 20,000 |
| Sleeper      | 10,000 |
| Total :      | 60,000 |