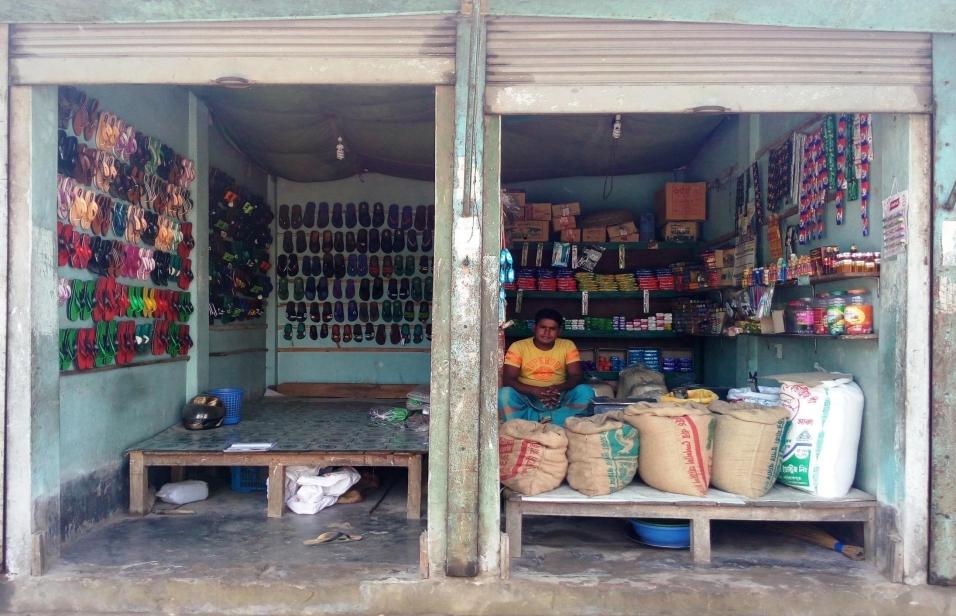

## PROPOSED BUSINESS Info.

| Business Name                                                                    | : | Zaman Store                                                                                                         |
|----------------------------------------------------------------------------------|---|---------------------------------------------------------------------------------------------------------------------|
| Address/ Location                                                                | : | Premtola Bazar, Palong, Shariatpur.                                                                                 |
| Total Investment in BDT                                                          | : | 2,16,200/=                                                                                                          |
| Financing                                                                        | : | Self BDT : <b>1,56,200/=</b> (from existing business) 72% Required Investment BDT : <b>60,000/=</b> (as equity) 28% |
| Present salary/drawings from business (estimates)                                | : | BDT 8,000                                                                                                           |
| Proposed Salary                                                                  |   | BDT 10,000                                                                                                          |
| Proposed Business % of present gross profit margin Estimated % of proposed gross | : | 15%<br>15%                                                                                                          |
| profit margin Agreed grace period                                                | : | 12 Installments                                                                                                     |