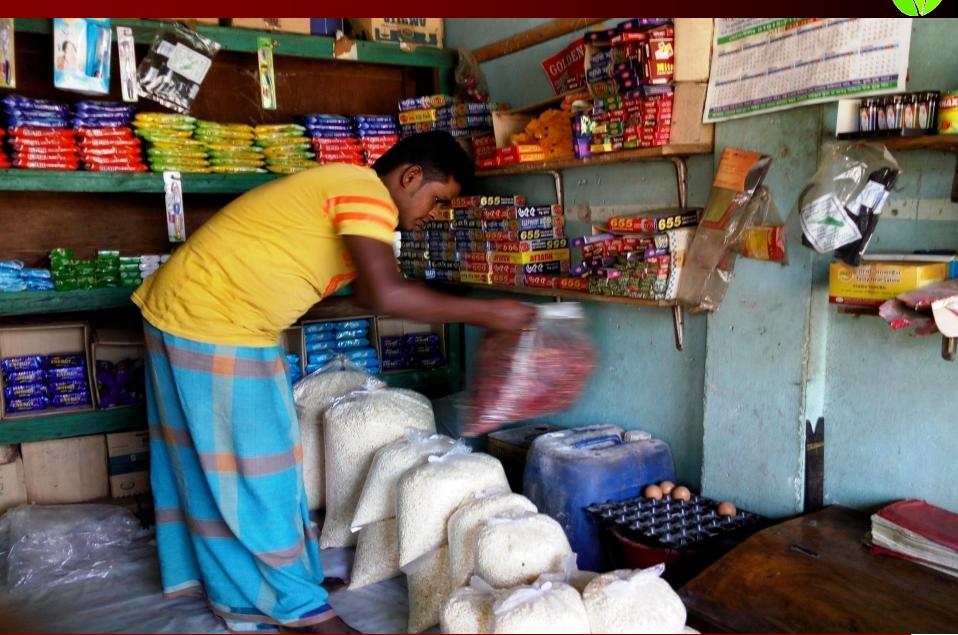

## PROPOSED BUSINESS Info.

| Business Name                                                                    | : | Zaman Store                                                                                                         |
|----------------------------------------------------------------------------------|---|---------------------------------------------------------------------------------------------------------------------|
| Address/ Location                                                                | : | Premtola Bazar, Palong, Shariatpur.                                                                                 |
| Total Investment in BDT                                                          | : | 2,16,200/=                                                                                                          |
| Financing                                                                        | : | Self BDT : <b>1,56,200/=</b> (from existing business) 72% Required Investment BDT : <b>60,000/=</b> (as equity) 28% |
| Present salary/drawings from business (estimates)                                | : | BDT 8,000                                                                                                           |
| Proposed Salary                                                                  |   | BDT 10,000                                                                                                          |
| Proposed Business % of present gross profit margin Estimated % of proposed gross | : | 15%<br>15%                                                                                                          |
| profit margin Agreed grace period                                                | : | 12 Installments                                                                                                     |

### **Present Stock item**

| Product name        | Amount   |
|---------------------|----------|
| Rice                | 15,000   |
| Pulse               | 8,000    |
| Oil                 | 10,000   |
| Sugar               | 5,500    |
| Muri                | 5,000    |
| Ata + Maida         | 5,000    |
| Cosmetics           | 15,000   |
| Confectionary       | 15,000   |
| Sleeper             | 15,000   |
| Kachabazar          | 5,000    |
| Cigarette           | 5,000    |
| Total Present Stock | 1,03,500 |