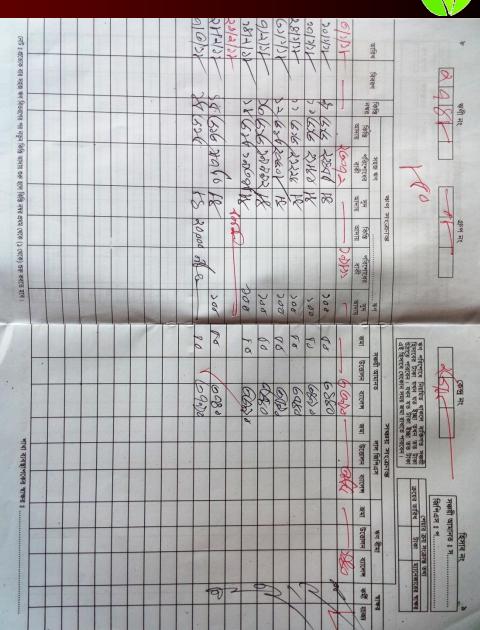

### **Present Stock item**

| Product name        | Amount   |
|---------------------|----------|
| Rice                | 15,000   |
| Pulse               | 8,000    |
| Oil                 | 10,000   |
| Sugar               | 5,500    |
| Muri                | 5,000    |
| Ata + Maida         | 5,000    |
| Cosmetics           | 15,000   |
| Confectionary       | 15,000   |
| Sleeper             | 15,000   |
| Kachabazar          | 5,000    |
| Cigarette           | 5,000    |
| Total Present Stock | 1,03,500 |

### **Proposed Item**

| Product Name | Amount |
|--------------|--------|
| Rice         | 10,000 |
| Sugar        | 5,000  |
| Pulse        | 5,000  |
| Oil          | 10,000 |
| Cosmetics    | 20,000 |
| Sleeper      | 10,000 |
| Total :      | 60,000 |