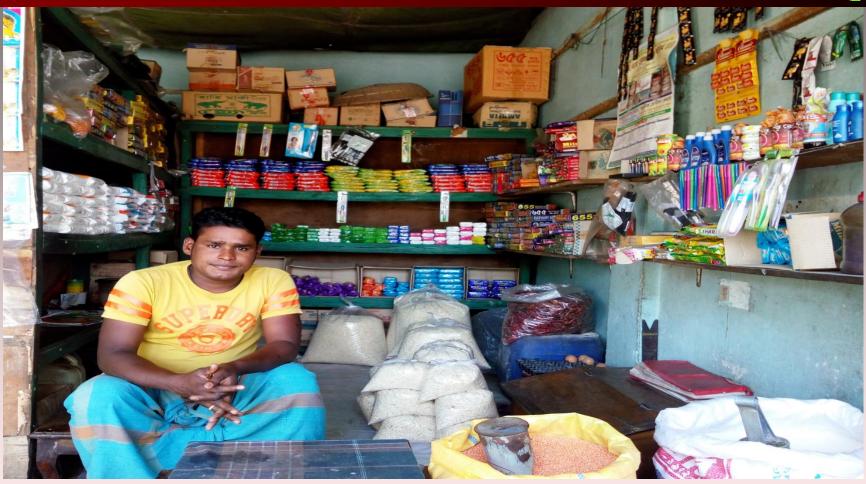

## PROPOSED BUSINESS Info.

| Business Name                                                                    | : | Zaman Store                                                                                                         |
|----------------------------------------------------------------------------------|---|---------------------------------------------------------------------------------------------------------------------|
| Address/ Location                                                                | : | Premtola Bazar, Palong, Shariatpur.                                                                                 |
| Total Investment in BDT                                                          | : | 2,16,200/=                                                                                                          |
| Financing                                                                        | : | Self BDT : <b>1,56,200/=</b> (from existing business) 72% Required Investment BDT : <b>60,000/=</b> (as equity) 28% |
| Present salary/drawings from business (estimates)                                | : | BDT 8,000                                                                                                           |
| Proposed Salary                                                                  |   | BDT 10,000                                                                                                          |
| Proposed Business % of present gross profit margin Estimated % of proposed gross | : | 15%<br>15%                                                                                                          |
| profit margin Agreed grace period                                                | : | 12 Installments                                                                                                     |