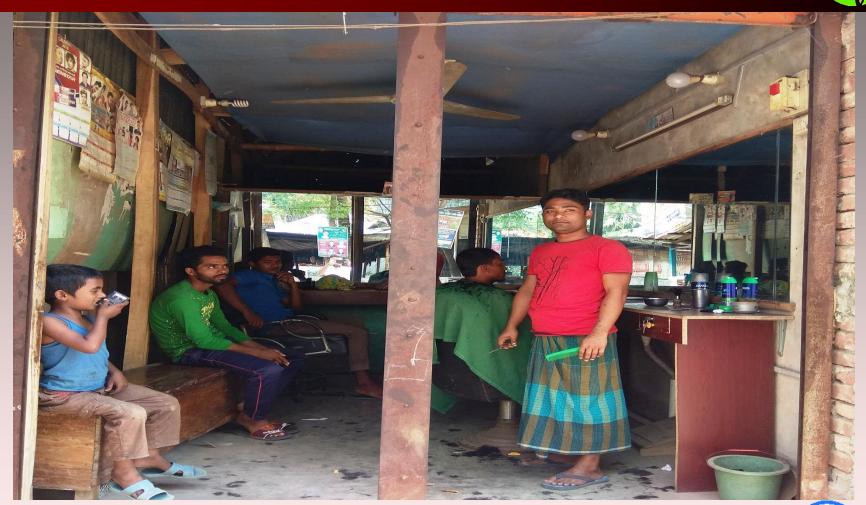

#### A Nobin Udyokta Project

# **Ponkoz Hair Dresser**



Project by: Ponkoz Kumar Shil

Identified by: Md. Sayedul Amin Shakib

Verified By: Md. Moksed Ali

Shariatpur Unit, Barisal Anchal-6

**GRAMEEN TRUST** 



### **BRIEF BIO OF THE PROPOSED NOBIN UDYOKTA**



| Name                                                                                                                                                      | :     | Ponkoz Kumar Shil               |
|-----------------------------------------------------------------------------------------------------------------------------------------------------------|-------|---------------------------------|
| Age                                                                                                                                                       | :     | 28/11/1988 (29 Years 03