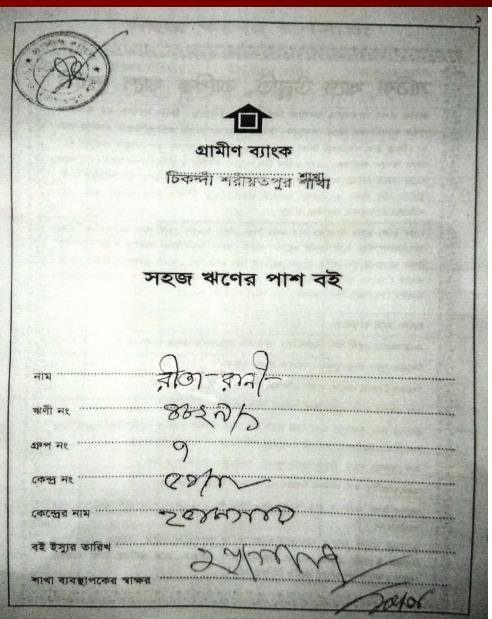

## **BRIEF HISTORY OF GB LOAN Utilization by Family**

NU's mother has been a member of Grameen Bank (GB) Since 2008 to 2017. At first his mother took a loan amount BDT 10,000 from Grameen Bank. She Invested the money in her Son's business. She gradually improved their life standard through GB loan.