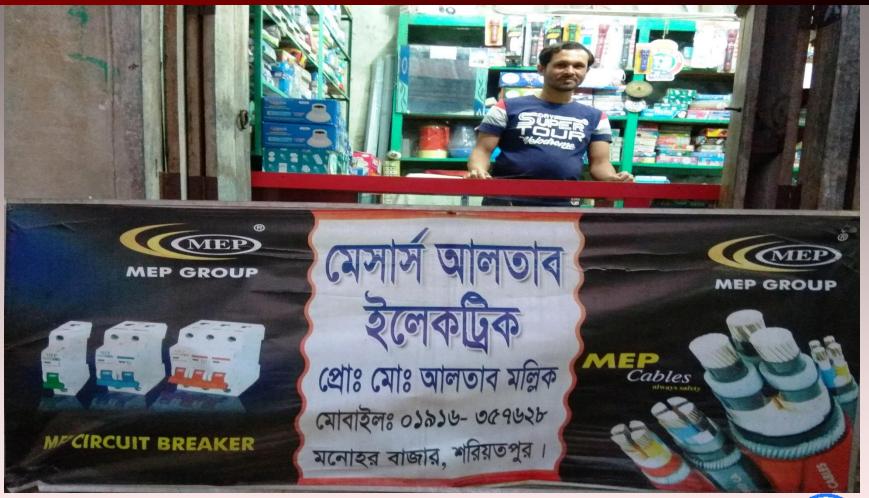

| Business Name                                         | : | M/S Altaf Electric                                                                                                     |
|-------------------------------------------------------|---|------------------------------------------------------------------------------------------------------------------------|
| Address/ Location                                     | : | Monohar Bazar, Shariatpur.                                                                                             |
| Total Investment in BDT                               | : | 3,07,000/=                                                                                                             |
| Financing                                             | : | Self BDT : <b>2,57,000/=</b> (from existing business) 84%<br>Required Investment BDT : <b>50,000/=</b> (as equity) 16% |
| Present salary/drawings from business (estimates)     | : | BDT 8,000                                                                                                              |
| Proposed Salary                                       |   | BDT 10,000                                                                                                             |
| Proposed Business % of<br>present gross profit margin | : | 20%                                                                                                                    |
| Estimated % of proposed gross profit margin           | : | 20%                                                                                                                    |
| Agreed grace period                                   | : | 12 Installments                                                                                                        |

## **Photographs**