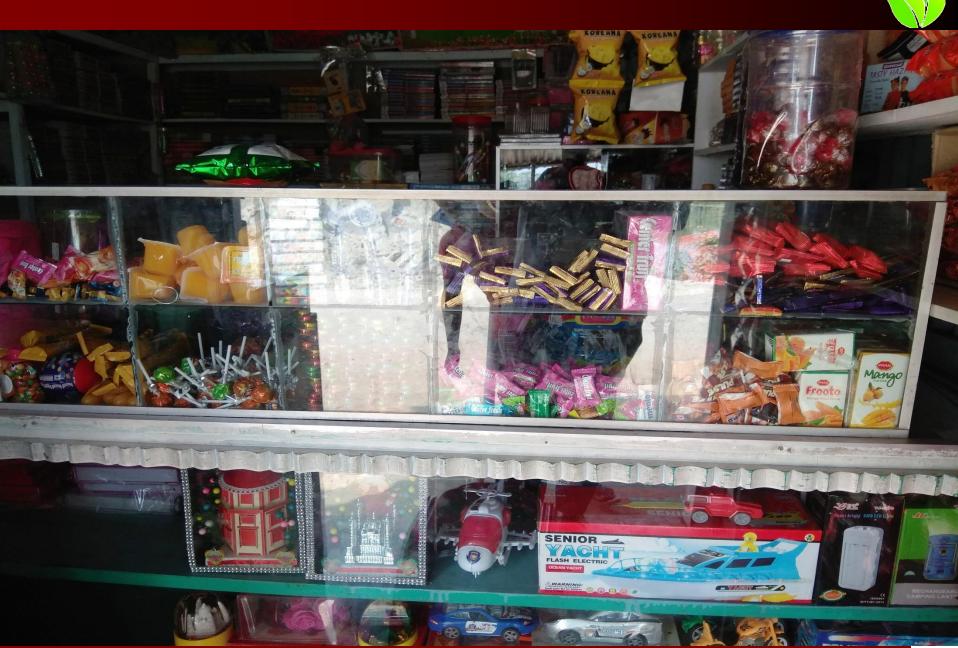

#### **Present Stock item**

| Product name        | Amount   |
|---------------------|----------|
| Books               | 1,00,000 |
| Stationary          | 30,000   |
| Biscuit             | 20,000   |
| Showpiece           | 40,000   |
| Watch               | 20,000   |
| Chaklet             | 10,000   |
| Total Present Stock | 2,20,000 |

#### **Proposed Item**

| Product Name | Amount |
|--------------|--------|
| Fridge       | 35,000 |
| Drinks       | 20,000 |
| Stationary   | 15,000 |
| Total:       | 70,000 |