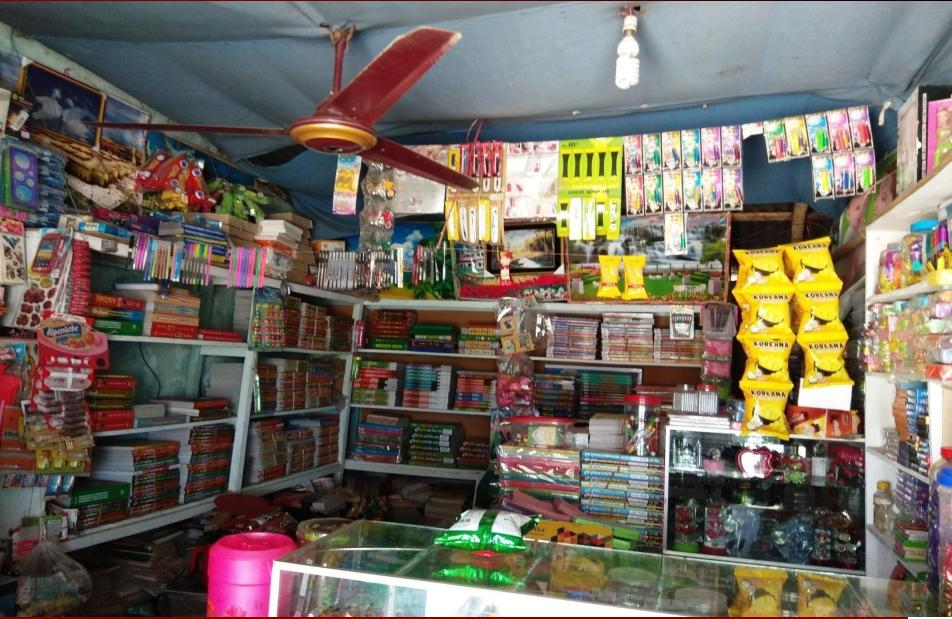

#### PROPOSED BUSINESS Info.

| Business Name                                      | : | Milon Library & Verities Store                                                                                          |
|----------------------------------------------------|---|-------------------------------------------------------------------------------------------------------------------------|
| Address/ Location                                  | : | Domsher Bazar, Shariatpur.                                                                                              |
| Total Investment in BDT                            | : | 3,82,000/=                                                                                                              |
| Financing                                          | : | Self BDT : <b>3,12,000/=</b> (from existing business) - 82% Required Investment BDT : <b>70,000/=</b> (as equity) - 18% |
| Present salary/drawings from business (estimates)  | : | BDT 8,000                                                                                                               |
| Proposed Salary                                    |   | BDT 10,000                                                                                                              |
| Proposed Business % of present gross profit margin | : | 15%                                                                                                                     |
| Estimated % of proposed gross profit margin        | : | 15%                                                                                                                     |
| Agreed grace period                                | : | 12 Installments                                                                                                         |

#### **Present Stock item**

| Product name        | Amount   |
|---------------------|----------|
| Books               | 1,00,000 |
| Stationary          | 30,000   |
| Biscuit             | 20,000   |
| Showpiece           | 40,000   |
| Watch               | 20,000   |
| Chaklet             | 10,000   |
| Total Present Stock | 2,20,000 |