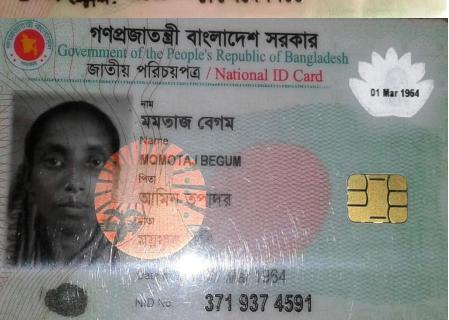

#### **BRIEF HISTORY OF GB LOAN Utilization by Family**

NU's mother has been a member of Grameen Bank (GB) Since 2009 to 2016. At first his mother took a loan amount BDT 20,000 from Grameen Bank. She Invested the money in her Son's business. She gradually improved their life standard through GB loan.