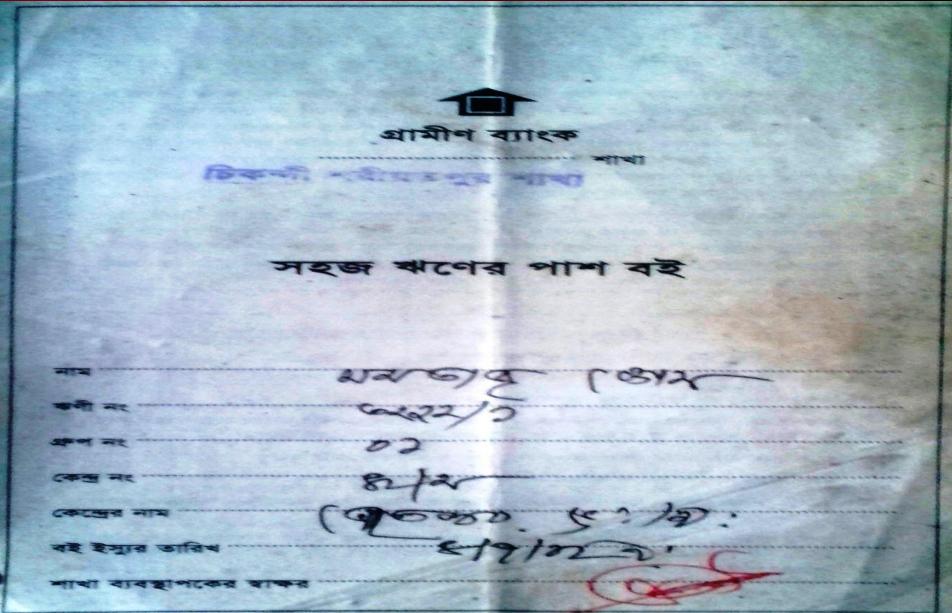

#### **BRIEF HISTORY OF GB LOAN Utilization by Family**

NU's mother has been a member of Grameen Bank (GB) Since 2009 to 2016. At first his mother took a loan amount BDT 20,000 from Grameen Bank. She Invested the money in her Son's business. She gradually improved their life standard through GB loan.