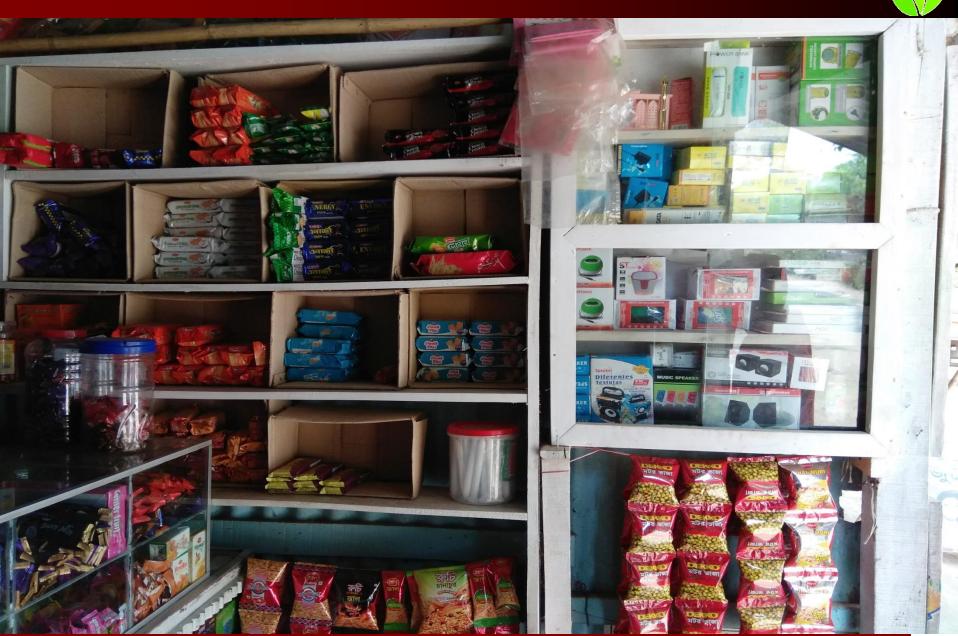

#### **Present Stock item**

| Product name        | Amount   |
|---------------------|----------|
| Books               | 1,00,000 |
| Stationary          | 30,000   |
| Biscuit             | 20,000   |
| Showpiece           | 40,000   |
| Watch               | 20,000   |
| Chaklet             | 10,000   |
| Total Present Stock | 2,20,000 |

#### **Proposed Item**

| Product Name | Amount |
|--------------|--------|
| Fridge       | 35,000 |
| Drinks       | 20,000 |
| Stationary   | 15,000 |
| Total:       | 70,000 |