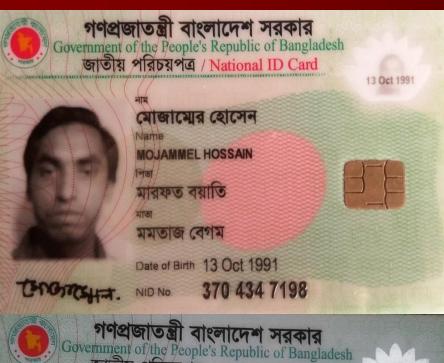

#### **BRIEF BIO OF THE PROPOSED NOBIN UDYOKTA**

| Name                                                                                                                                                      | :     | Md. Mojammel Hossain            |  |  |
|-----------------------------------------------------------------------------------------------------------------------------------------------------------|-------|---------------------------------|--|--|
| Age                                                                                                                                                       | :     | 13/10/1991 (27 Years 08 Months) |  |  |
| Marital status                                                                                                                                            | :     | Unmarried                       |  |  |
| Children                                                                                                                                                  | :     | N/A                             |  |  |
| No. of siblings:                                                                                                                                          | :     | Three Brothers, One Sister.     |  |  |
| Parent's and GB related Info  (i) Who is GB member  (ii) Mother's name  (iii) Father's name  (iv) GB member's info                                        | : : : | Mother                          |  |  |
| Further Information: (v) Who pays GB loan installment (vi) Mobile lady (vii) Grameen Education Loan (viii) Any other loan like GCCN, GKF etc. (ix) Others | :     | N/A<br>N/A<br>N/A<br>N/A<br>N/A |  |  |
| Education, till to date                                                                                                                                   | :     | S.S.C                           |  |  |