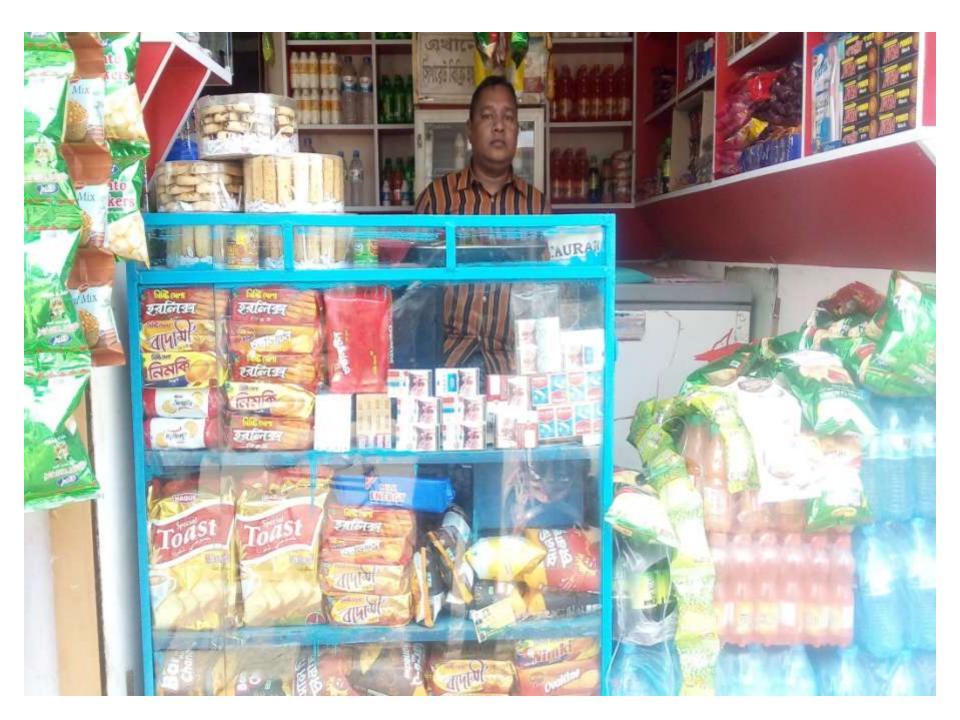

# Pictures

| Proposed Nobin Udyokta Business Info              |                         |                                                                                                                                                                                                                                                                                                                                                                                              |  |  |  |
|---------------------------------------------------|-------------------------|----------------------------------------------------------------------------------------------------------------------------------------------------------------------------------------------------------------------------------------------------------------------------------------------------------------------------------------------------------------------------------------------|--|--|--|
| Business Name                                     | : RUBEL VARIETIES STORE |                                                                                                                                                                                                                                                                                                                                                                                              |  |  |  |
| Location                                          | :                       | Main road, Jattri Chawoni , Fulgazi, Feni.                                                                                                                                                                                                                                                                                                                                                   |  |  |  |
| Total Investment in BDT                           | :                       | BDT 163,000/-                                                                                                                                                                                                                                                                                                                                                                                |  |  |  |
| Financing                                         | :                       | Self BDT 113,000(from existing business) 69%                                                                                                                                                                                                                                                                                                                                                 |  |  |  |
|                                                   |                         | Required Investment BDT,50,000(as equity) 31%                                                                                                                                                                                                                                                                                                                                                |  |  |  |
| Present salary/drawings from business (estimates) | :                       | BDT 5,000                                                                                                                                                                                                                                                                                                                                                                                    |  |  |  |
| Proposed Salary                                   | :                       | BDT 5,000                                                                                                                                                                                                                                                                                                                                                                                    |  |  |  |
| Size of shop                                      | :                       | 10 ft x 10 ft. = 100square ft                                                                                                                                                                                                                                                                                                                                                                |  |  |  |
| Security of the shop                              | :                       | 10,000/-                                                                                                                                                                                                                                                                                                                                                                                     |  |  |  |
| Implementation                                    | :                       | <ul> <li>The business is planned to be scaled up by investment in existing goods like; biscute, chanachur, water, 7up, cake, others.</li> <li>Average 15% gain on sale.</li> <li>The business is operating by entrepreneur. Existing 0 employee.</li> <li>He is doing his business in renting place.</li> <li>Collects goods from Feni.</li> <li>Agreed grace period is 3 months.</li> </ul> |  |  |  |