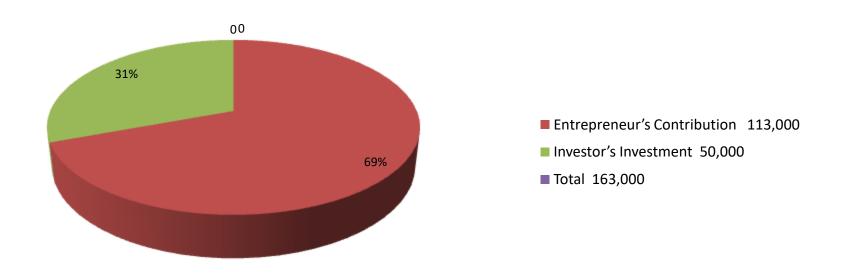

| Proposed Nobin Udyokta Business Info              |                         |                                                                                                                                                                                                                                                                                                                                                                                              |  |  |  |
|---------------------------------------------------|-------------------------|----------------------------------------------------------------------------------------------------------------------------------------------------------------------------------------------------------------------------------------------------------------------------------------------------------------------------------------------------------------------------------------------|--|--|--|
| Business Name                                     | : RUBEL VARIETIES STORE |                                                                                                                                                                                                                                                                                                                                                                                              |  |  |  |
| Location                                          | :                       | Main road, Jattri Chawoni , Fulgazi, Feni.                                                                                                                                                                                                                                                                                                                                                   |  |  |  |
| Total Investment in BDT                           | :                       | BDT 163,000/-                                                                                                                                                                                                                                                                                                                                                                                |  |  |  |
| Financing                                         | :                       | Self BDT 113,000(from existing business) 69%                                                                                                                                                                                                                                                                                                                                                 |  |  |  |
|                                                   |                         | Required Investment BDT,50,000(as equity) 31%                                                                                                                                                                                                                                                                                                                                                |  |  |  |
| Present salary/drawings from business (estimates) | :                       | BDT 5,000                                                                                                                                                                                                                                                                                                                                                                                    |  |  |  |
| Proposed Salary                                   | :                       | BDT 5,000                                                                                                                                                                                                                                                                                                                                                                                    |  |  |  |
| Size of shop                                      | :                       | 10 ft x 10 ft. = 100square ft                                                                                                                                                                                                                                                                                                                                                                |  |  |  |
| Security of the shop                              | :                       | 10,000/-                                                                                                                                                                                                                                                                                                                                                                                     |  |  |  |
| Implementation                                    | :                       | <ul> <li>The business is planned to be scaled up by investment in existing goods like; biscute, chanachur, water, 7up, cake, others.</li> <li>Average 15% gain on sale.</li> <li>The business is operating by entrepreneur. Existing 0 employee.</li> <li>He is doing his business in renting place.</li> <li>Collects goods from Feni.</li> <li>Agreed grace period is 3 months.</li> </ul> |  |  |  |

| Investment Breakdown |          |            |          |      |            |          |                |
|----------------------|----------|------------|----------|------|------------|----------|----------------|
|                      | Proposed |            |          |      |            |          |                |
| Particulars          | Qty.     | Unit Price | Existing | Qty. | Unit Price | Proposed | Proposed Total |
| biscute              | 0        | 0          | 15,000   |      |            | 10,000   | 25,000         |
| chanachur            | 0        | 0          | 10,000   |      |            | 10,000   | 20,000         |
| cake                 | 0        | 0          | 5,000    |      |            | 0        | 5,000          |
| hanycombo            | 0        | 0          | 5,000    |      |            | 0        | 5,000          |
| chips                | 0        | 0          | 5,000    |      |            | 0        | 5,000          |
| juce                 | 0        | 0          | 8,000    |      |            | 10,000   | 18,000         |
| cooldrinks           | 0        | 0          | 25,000   |      |            | 10,000   | 35,000         |
| water                | 0        | 0          | 10,000   |      |            | 10,000   | 20,000         |
| others               | 0        | 0          | 20,000   |      |            | 0        | 20,000         |
| security             | 0        | 0          | 10,000   |      |            | 0        | 10,000         |
| Total                | 0        | 0          | 113,000  | 0    | 0          | 50,000   | 163,000        |