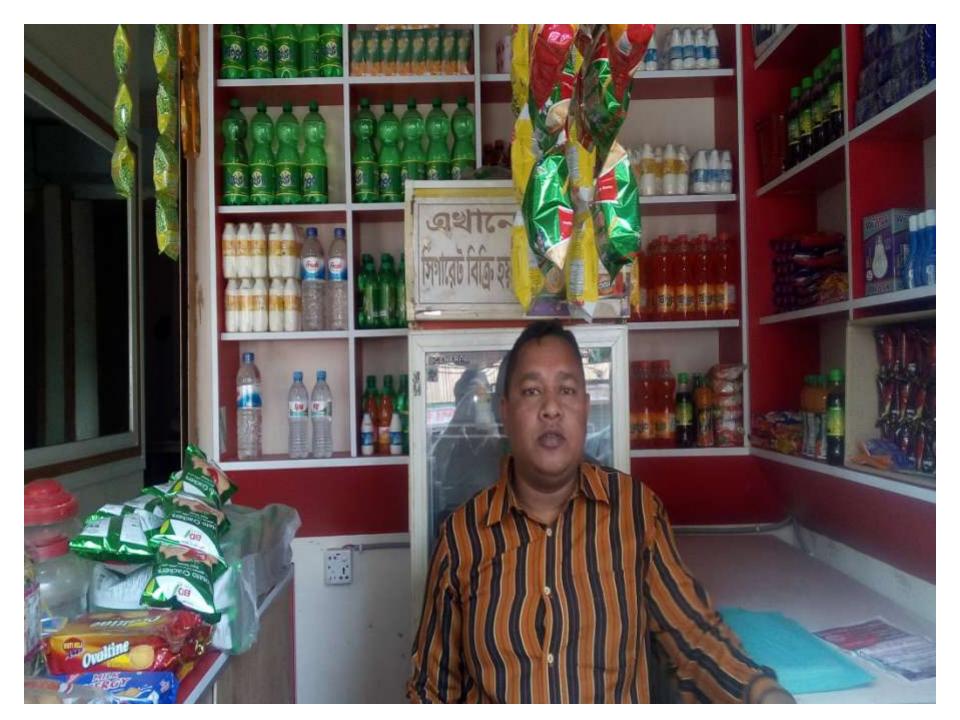

# Pictures

| Proposed Nobin Udyokta Business Info              |                         |                                                                                                                                                                                                                                                                                                                                                                                              |  |  |  |
|---------------------------------------------------|-------------------------|----------------------------------------------------------------------------------------------------------------------------------------------------------------------------------------------------------------------------------------------------------------------------------------------------------------------------------------------------------------------------------------------|--|--|--|
| Business Name                                     | : RUBEL VARIETIES STORE |                                                                                                                                                                                                                                                                                                                                                                                              |  |  |  |
| Location                                          | :                       | Main road, Jattri Chawoni , Fulgazi, Feni.                                                                                                                                                                                                                                                                                                                                                   |  |  |  |
| Total Investment in BDT                           | :                       | BDT 163,000/-                                                                                                                                                                                                                                                                                                                                                                                |  |  |  |
| Financing                                         | :                       | Self BDT 113,000(from existing business) 69%                                                                                                                                                                                                                                                                                                                                                 |  |  |  |
|                                                   |                         | Required Investment BDT,50,000(as equity) 31%                                                                                                                                                                                                                                                                                                                                                |  |  |  |
| Present salary/drawings from business (estimates) | :                       | BDT 5,000                                                                                                                                                                                                                                                                                                                                                                                    |  |  |  |
| Proposed Salary                                   | :                       | BDT 5,000                                                                                                                                                                                                                                                                                                                                                                                    |  |  |  |
| Size of shop                                      | :                       | 10 ft x 10 ft. = 100square ft                                                                                                                                                                                                                                                                                                                                                                |  |  |  |
| Security of the shop                              | :                       | 10,000/-                                                                                                                                                                                                                                                                                                                                                                                     |  |  |  |
| Implementation                                    | :                       | <ul> <li>The business is planned to be scaled up by investment in existing goods like; biscute, chanachur, water, 7up, cake, others.</li> <li>Average 15% gain on sale.</li> <li>The business is operating by entrepreneur. Existing 0 employee.</li> <li>He is doing his business in renting place.</li> <li>Collects goods from Feni.</li> <li>Agreed grace period is 3 months.</li> </ul> |  |  |  |