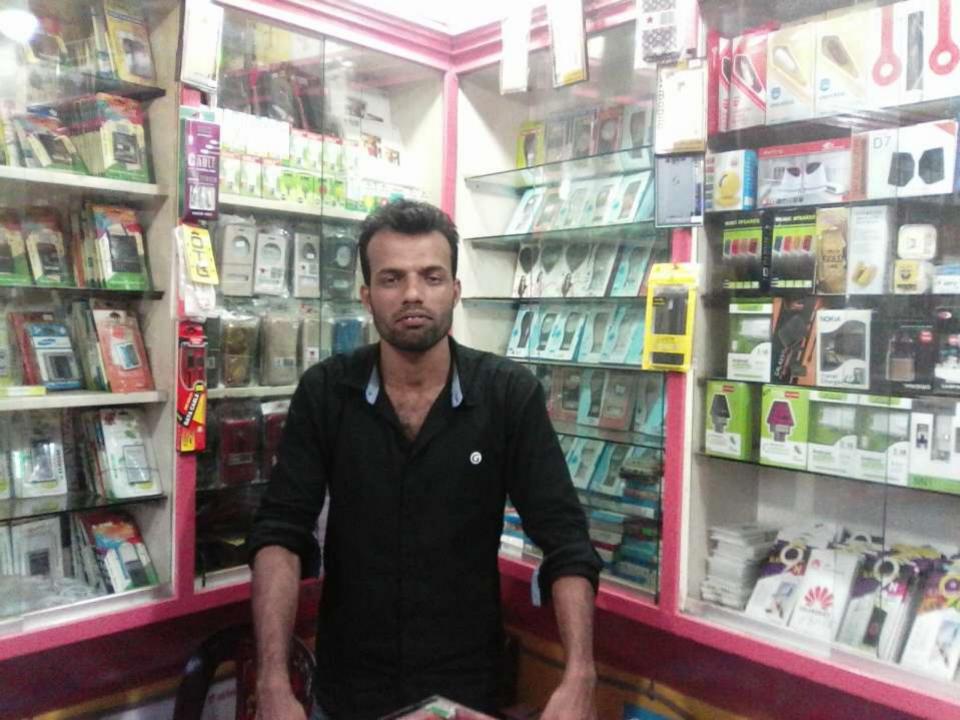

| Proposed Nobin Udyokta Business Info              |   |                                                                                                                                                                                                                                                                                                                                                                           |  |  |  |
|---------------------------------------------------|---|---------------------------------------------------------------------------------------------------------------------------------------------------------------------------------------------------------------------------------------------------------------------------------------------------------------------------------------------------------------------------|--|--|--|
| Business Name                                     | : | BROTHERS TELECOM                                                                                                                                                                                                                                                                                                                                                          |  |  |  |
| Location                                          | : | Hasanpur, Anondopur, Fulgazi, Feni.                                                                                                                                                                                                                                                                                                                                       |  |  |  |
| Total Investment in BDT                           | : | BDT 610000/-                                                                                                                                                                                                                                                                                                                                                              |  |  |  |
| Financing                                         | : | Self BDT 560000(from existing business) 92%                                                                                                                                                                                                                                                                                                                               |  |  |  |
|                                                   |   | Required Investment BDT 50,000(as equity) 08%                                                                                                                                                                                                                                                                                                                             |  |  |  |
| Present salary/drawings from business (estimates) | : | BDT 5,000                                                                                                                                                                                                                                                                                                                                                                 |  |  |  |
| Proposed Salary                                   | : | BDT 5,000                                                                                                                                                                                                                                                                                                                                                                 |  |  |  |
| Size of shop                                      | : | 10ft x 10 ft. =100square ft                                                                                                                                                                                                                                                                                                                                               |  |  |  |
| Security of the shop                              | : | 120000/-                                                                                                                                                                                                                                                                                                                                                                  |  |  |  |
| Implementation                                    | : | <ul> <li>The business is planned to be scaled up by investment in existing goods lik;mobile,charger,batery,others</li> <li>Average 15% gain on sale.</li> <li>The business is operating by entrepreneur. Existing 0 employee.</li> <li>He is doing his business in renting place.</li> <li>Collects goods from Feni.</li> <li>Agreed grace period is 3 months.</li> </ul> |  |  |  |

# Pictures

वापामं (छालक