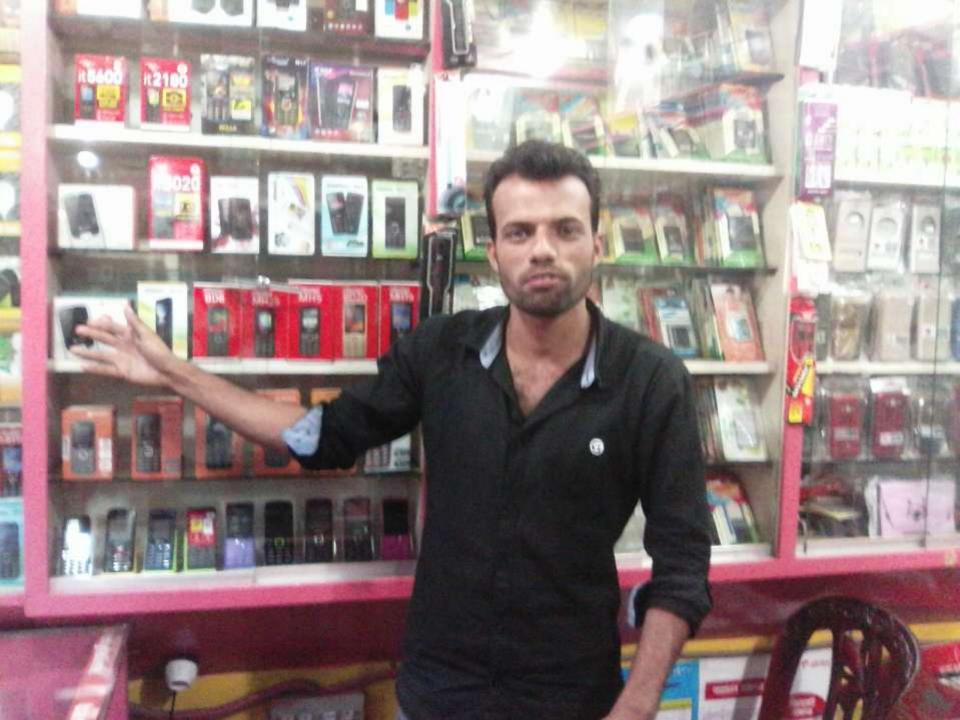

| Proposed Nobin Udyokta Business Info              |   |                                                                                                                                                                                                                                                                                                                                                                           |  |  |  |
|---------------------------------------------------|---|---------------------------------------------------------------------------------------------------------------------------------------------------------------------------------------------------------------------------------------------------------------------------------------------------------------------------------------------------------------------------|--|--|--|
| Business Name                                     | : | BROTHERS TELECOM                                                                                                                                                                                                                                                                                                                                                          |  |  |  |
| Location                                          | : | Hasanpur, Anondopur, Fulgazi, Feni.                                                                                                                                                                                                                                                                                                                                       |  |  |  |
| Total Investment in BDT                           | : | BDT 610000/-                                                                                                                                                                                                                                                                                                                                                              |  |  |  |
| Financing                                         | : | Self BDT 560000(from existing business) 92%                                                                                                                                                                                                                                                                                                                               |  |  |  |
|                                                   |   | Required Investment BDT 50,000(as equity) 08%                                                                                                                                                                                                                                                                                                                             |  |  |  |
| Present salary/drawings from business (estimates) | : | BDT 5,000                                                                                                                                                                                                                                                                                                                                                                 |  |  |  |
| Proposed Salary                                   | : | BDT 5,000                                                                                                                                                                                                                                                                                                                                                                 |  |  |  |
| Size of shop                                      | : | 10ft x 10 ft. =100square ft                                                                                                                                                                                                                                                                                                                                               |  |  |  |
| Security of the shop                              | : | 120000/-                                                                                                                                                                                                                                                                                                                                                                  |  |  |  |
| Implementation                                    | : | <ul> <li>The business is planned to be scaled up by investment in existing goods lik;mobile,charger,batery,others</li> <li>Average 15% gain on sale.</li> <li>The business is operating by entrepreneur. Existing 0 employee.</li> <li>He is doing his business in renting place.</li> <li>Collects goods from Feni.</li> <li>Agreed grace period is 3 months.</li> </ul> |  |  |  |

# Pictures

वापामं (छालक