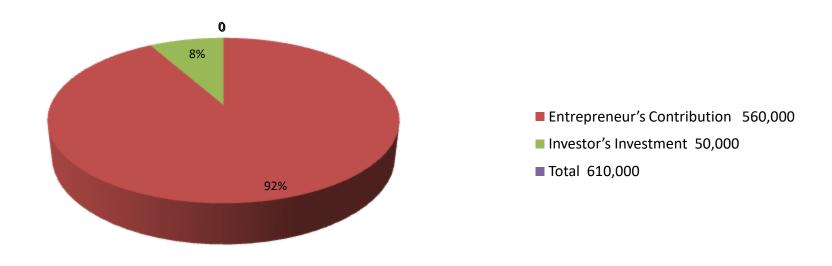

| Proposed Nobin Udyokta Business Info              |   |                                                                                                                                                                                                                                                                                                                                                                           |  |  |  |
|---------------------------------------------------|---|---------------------------------------------------------------------------------------------------------------------------------------------------------------------------------------------------------------------------------------------------------------------------------------------------------------------------------------------------------------------------|--|--|--|
| Business Name                                     | : | BROTHERS TELECOM                                                                                                                                                                                                                                                                                                                                                          |  |  |  |
| Location                                          | : | Hasanpur, Anondopur, Fulgazi, Feni.                                                                                                                                                                                                                                                                                                                                       |  |  |  |
| Total Investment in BDT                           | : | BDT 610000/-                                                                                                                                                                                                                                                                                                                                                              |  |  |  |
| Financing                                         | : | Self BDT 560000(from existing business) 92%                                                                                                                                                                                                                                                                                                                               |  |  |  |
|                                                   |   | Required Investment BDT 50,000(as equity) 08%                                                                                                                                                                                                                                                                                                                             |  |  |  |
| Present salary/drawings from business (estimates) | : | BDT 5,000                                                                                                                                                                                                                                                                                                                                                                 |  |  |  |
| Proposed Salary                                   | : | BDT 5,000                                                                                                                                                                                                                                                                                                                                                                 |  |  |  |
| Size of shop                                      | : | 10ft x 10 ft. =100square ft                                                                                                                                                                                                                                                                                                                                               |  |  |  |
| Security of the shop                              | : | 120000/-                                                                                                                                                                                                                                                                                                                                                                  |  |  |  |
| Implementation                                    | : | <ul> <li>The business is planned to be scaled up by investment in existing goods lik;mobile,charger,batery,others</li> <li>Average 15% gain on sale.</li> <li>The business is operating by entrepreneur. Existing 0 employee.</li> <li>He is doing his business in renting place.</li> <li>Collects goods from Feni.</li> <li>Agreed grace period is 3 months.</li> </ul> |  |  |  |

| Investment Breakdown |      |            |          |          |            |          |                |
|----------------------|------|------------|----------|----------|------------|----------|----------------|
|                      | Exis | ting       |          | Proposed |            |          |                |
| Particulars          | Qty. | Unit Price | Existing | Qty.     | Unit Price | Proposed | Proposed Total |
| mobile phone         | 0    | 0          | 150,000  |          |            | 50,000   | 200,000        |
| betary               | 0    | 0          | 60,000   |          |            | 0        | 60,000         |
| charger              | 0    | 0          | 30,000   |          |            | 0        | 30,000         |
| cover                | 0    | 0          | 20,000   |          |            | 0        | 20,000         |
| load                 | 0    | 0          | 100,000  |          |            | 0        | 100,000        |
| others               | 0    | 0          | 20,000   |          |            | 0        | 20,000         |
| security             | 0    | 0          | 180,000  |          |            | 0        | 180,000        |
|                      |      |            |          |          |            | 0        | 0              |
|                      |      |            |          |          |            | 0        | 0              |
|                      |      |            |          |          |            | 0        | 0              |
| Total                | 0    | 0          | 560,000  | 0        | 0          | 50,000   | 610,000        |