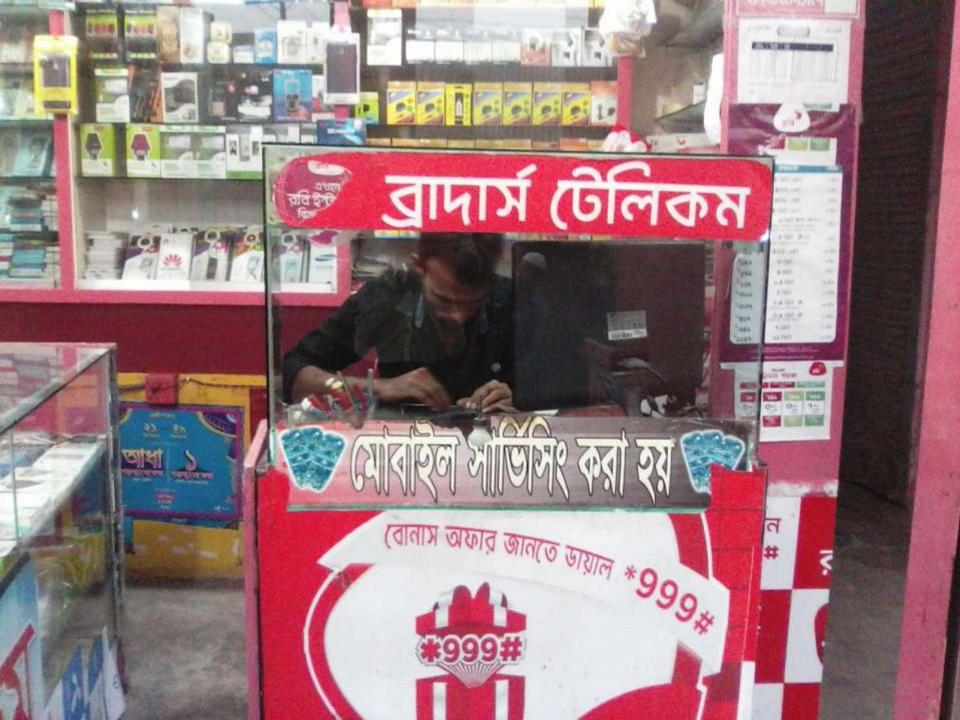

#### Proposed NU Business Name: **BROTHERS TELECOM**

Project identification and prepared by: MD.SHAIDUL AMIN Parshuram, Feni.

Project verified by: Shusanto Kumar biswas.

Grameen Shakti Samajik Byabosha Ltd.

| Proposed Nobin Udyokta Business Info              |   |                                                                                                                                                                                                                                                                                                                                                                           |  |  |  |
|---------------------------------------------------|---|---------------------------------------------------------------------------------------------------------------------------------------------------------------------------------------------------------------------------------------------------------------------------------------------------------------------------------------------------------------------------|--|--|--|
| Business Name                                     | : | BROTHERS TELECOM                                                                                                                                                                                                                                                                                                                                                          |  |  |  |
| Location                                          | : | Hasanpur, Anondopur, Fulgazi, Feni.                                                                                                                                                                                                                                                                                                                                       |  |  |  |
| Total Investment in BDT                           | : | BDT 610000/-                                                                                                                                                                                                                                                                                                                                                              |  |  |  |
| Financing                                         | : | Self BDT 560000(from existing business) 92%                                                                                                                                                                                                                                                                                                                               |  |  |  |
|                                                   |   | Required Investment BDT 50,000(as equity) 08%                                                                                                                                                                                                                                                                                                                             |  |  |  |
| Present salary/drawings from business (estimates) | : | BDT 5,000                                                                                                                                                                                                                                                                                                                                                                 |  |  |  |
| Proposed Salary                                   | : | BDT 5,000                                                                                                                                                                                                                                                                                                                                                                 |  |  |  |
| Size of shop                                      | : | 10ft x 10 ft. =100square ft                                                                                                                                                                                                                                                                                                                                               |  |  |  |
| Security of the shop                              | : | 120000/-                                                                                                                                                                                                                                                                                                                                                                  |  |  |  |
| Implementation                                    | : | <ul> <li>The business is planned to be scaled up by investment in existing goods lik;mobile,charger,batery,others</li> <li>Average 15% gain on sale.</li> <li>The business is operating by entrepreneur. Existing 0 employee.</li> <li>He is doing his business in renting place.</li> <li>Collects goods from Feni.</li> <li>Agreed grace period is 3 months.</li> </ul> |  |  |  |

# Pictures

वापामं (छालक