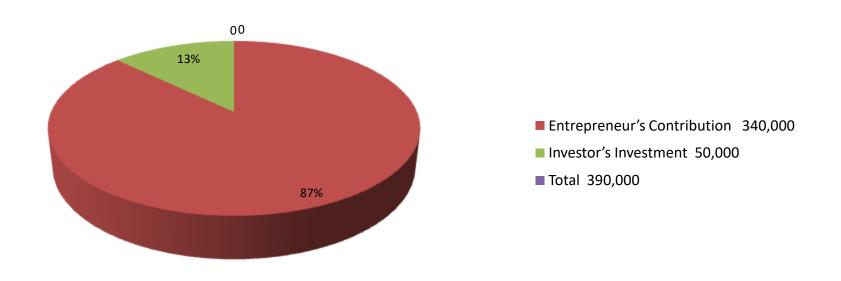

| Proposed Nobin Udyokta Business Info              |   |                                                                                                                                                                                                                                                                                                                                                                               |  |  |
|---------------------------------------------------|---|-------------------------------------------------------------------------------------------------------------------------------------------------------------------------------------------------------------------------------------------------------------------------------------------------------------------------------------------------------------------------------|--|--|
| Business Name                                     | : | JALAL MOTSHO KHAMAR                                                                                                                                                                                                                                                                                                                                                           |  |  |
| Location                                          | : | Teteshor, Khondolhigh , Porshuram, Feni.                                                                                                                                                                                                                                                                                                                                      |  |  |
| Total Investment in BDT                           | : | BDT 390,000/-                                                                                                                                                                                                                                                                                                                                                                 |  |  |
| Financing                                         | : | Self BDT 340,000(from existing business) 87%                                                                                                                                                                                                                                                                                                                                  |  |  |
|                                                   |   | Required Investment BDT,50,000(as equity) 13%                                                                                                                                                                                                                                                                                                                                 |  |  |
| Present salary/drawings from business (estimates) | : | BDT 5,000                                                                                                                                                                                                                                                                                                                                                                     |  |  |
| Proposed Salary                                   | : | BDT 5,000                                                                                                                                                                                                                                                                                                                                                                     |  |  |
| Size of shop                                      | : | 00 ft x 00 ft. = 000square ft                                                                                                                                                                                                                                                                                                                                                 |  |  |
| Security of the shop                              | : | 70,000/-                                                                                                                                                                                                                                                                                                                                                                      |  |  |
| Implementation                                    | : | <ul> <li>The business is planned to be scaled up by investment in existing goods like;rui,katla,mrigel,telapia,others</li> <li>Average 20% gain on sale.</li> <li>The business is operating by entrepreneur. Existing 0 employee.</li> <li>He is doing his business in Renting place.</li> <li>Collects goods from Feni.</li> <li>Agreed grace period is 3 months.</li> </ul> |  |  |